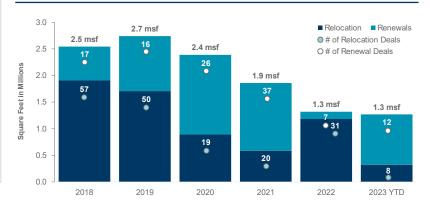

Total Leasing, YTD

# of Current TIMs\*

**Total TIMs SF Requirements** 

Legal Employment

\*Tenants in Market

Source: NYC Department of Labor. Cushman & Wakefield Research

# **KEY TAKEAWAYS**

- Three of Manhattan's four largest 2023 leases thus far have occurred within the legal sector
- The legal sector totaled 14.0% of Manhattan overall leasing YTD, the largest mid-year market share in more than a decade
- Renewals comprised 74.0% of H1 2023 legal sector leasing
- Sixth Avenue/Rock Center and Grand Central submarkets accounted for 51.6% of H1 2023 legal leasing
- In the first half of 2023, 98.3% of total leasing within the sector occurred in Class A buildings

## LEASING ACTIVITY: RELOCATIONS VS. RENEWALS (10K+ SF)



#### CORE LEGAL MARKET\*: Q2 2022 vs. Q2 2023



\*Core Legal Market = Class A Sixth Avenue/Rock Center, Penn Station & Grand Central

### **Q2 2023 — TOP 5 LEASES**

| PROPERTY             | TENANT                         | SF      | LEASE TYPE            | SUBMARKET                    |
|----------------------|--------------------------------|---------|-----------------------|------------------------------|
| 51 West 52nd Street  | Wachtell, Lipton, Rosen & Katz | 242,464 | Renewal               | Sixth Avenue/<br>Rock Center |
| 200 Park Avenue      | Paul Hastings                  | 224,847 | Renewal               | Park Avenue                  |
| 30 Rockefeller Plaza | Sheppard Mullin                | 108,002 | Expansion/<br>Renewal | Sixth Avenue/<br>Rock Center |
| 600 Third Aven