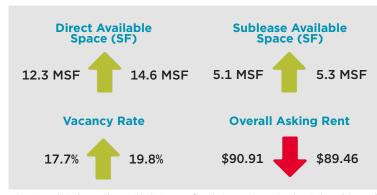

#### CORE LEGAL MARKET\*: Q2 2022 vs. Q2 2023

\*Core Legal Market = Class A Sixth Avenue/Rock Center, Penn Station & Grand Central