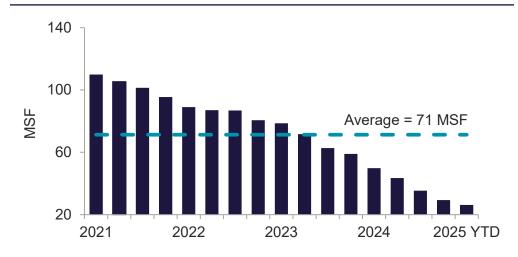

The office construction pipeline continues to contract, alleviating much of the supply-side pressure that has existed over the past five years. The current under construction pipeline totals 26.2 msf, down by nearly half from Q1 2024 and at just one-fifth the Q1 2020 pipeline (136 msf). New deliveries totaled just 4.1 msf, the lowest quarterly total in over 12 years (3.9 msf delivered in Q4 2012). The construction pipeline represents 0.5% of current inventory, just a third of the 25-year historical average of 1.5%. There are only ten U.S. markets with construction pipelines above 1% of current inventory and none of those markets exceed 2.6%. By comparison, a year ago, there were seven markets with construction pipelines exceeding 3% of inventory, led by two that were above 6.5%.