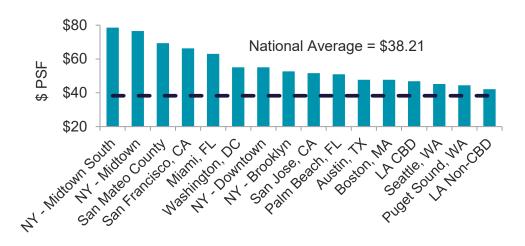

**\$38.21** Asking Rent, PSF

1.5% Rent Growth, YOY

(Overall, All Property Classes)