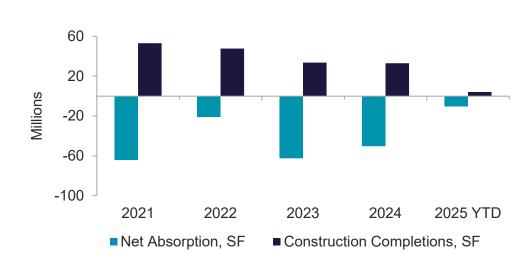

#### **KEY TAKEAWAYS**

- Office demand resilient amidst economic uncertainty. Net absorption was negative in Q1 2025, but the 4-quarter rolling absorption total was its strongest in over two years, improving by 30% quarter-over-quarter (QOQ) and 48% year-over-year (YOY). Net absorption in Q1 2025 was positive for a third of U.S. markets.
- Not all office is the same. Vacancy is not equally distributed—over half
  of office buildings have single-digit vacancy or no vacancy at all. Quality
  matters and high-quality office continues to outperform. In Q1 2025,
  4-quarter rolling net absorption in Class A buildings improved to a higher
  degree than the broader market, increasing by 36% QOQ and 55% YOY.
- Supply-side pressures continue to alleviate. The amount of vacancy coming from occupiers putting space on the sublease market has declined for four straight quarters. National sublease availabilities have declined 9.5% YOY. This trend has been broad-based with sublease inventory down YOY in two-thirds of U.S. markets. At the same time, new construction activity continues to dwindle. Deliveries in Q1 2025 were the lowest quarterly total in over 12 years, and the pipeline is now 80% smaller than at the beginning of 2020.

### RESILIENT OFFICE DEMAND DESPITE POLICY UNCERTAINTY

The shift in economic policies under the Trump Administration has not yet had a noticeable impact on office demand. In the first quarter, the U.S. office fundamentals continued to show signs of stabilization. While absorption was negative again in Q1, the 4-quarter rolling net absorption registered at -35 million square feet (msf), which was a 30% improvement QOQ and a 48% improvement from one year ago. Over the past four quarters, 34 out of the 92 markets tracked by Cushman & Wakefield Research recorded positive net absorption. Leading the way were eight markets with over 400,000 square feet (sf) of positive absorption: San Jose, Midtown Manhattan, Tulsa, Austin, Baltimore, Cleveland, Tampa and Salt Lake City.