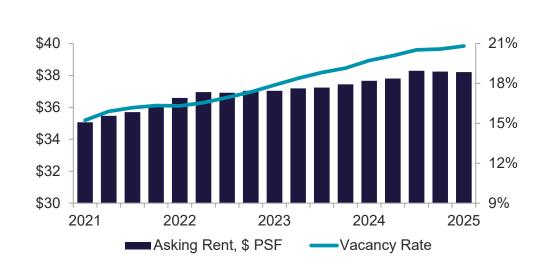

#### BRIGHT SPOTS CONTINUE TO EMERGE FOR OFFICE

National vacancy finished the quarter at 20.8%, up 25 basis points (bps) QOQ. While still trending up, the pace of vacancy increases is slowing. The annual increase of 110 bps is the lowest in over two years. Overall vacancy remained flat or declined QOQ in 30 U.S. markets, including Fairfield County, Miami, Kansas City, San Jose, San Diego, Minneapolis/St. Paul, Central New Jersey and Atlanta.

**\$38.21** Asking Rent, PSF

1.5% Rent Growth, YOY

(Overall, All Property Classes)