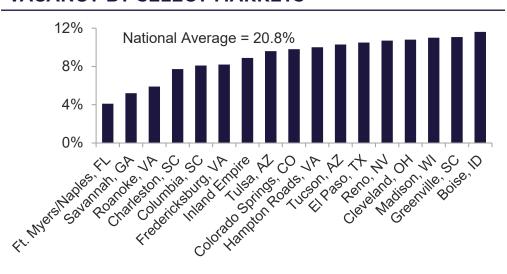

#### **VACANCY BY SELECT MARKETS**

- Midwest: Cleveland (+223,000 sf), Minneapolis/St. Paul (+191,000 sf)
- Southeast: Miami (143,000 sf), Birmingham (+118,000 sf), Atlanta (+114,000 sf)
- West: Salt Lake City: (+130,000 sf), Reno (+86,000 sf), Inland Empire (+75,000 sf)

#### BRIGHT SPOTS CONTINUE TO EMERGE FOR OFFICE

National vacancy finished the quarter at 20.8%, up 25 basis points (bps) QOQ. While still trending up, the pace of vacancy increases is slowing. The annual increase of 110 bps is the lowest in over two years. Overall vacancy remained flat or declined QOQ in 30 U.S. markets, including Fairfield County, Miami, Kansas City, San Jose, San Diego, Minneapolis/St. Paul, Central New Jersey and Atlanta.