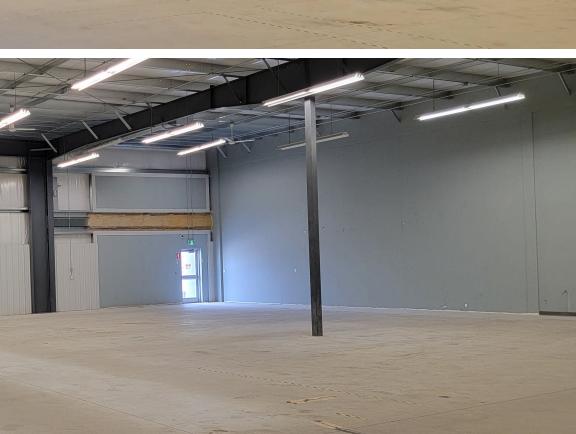

BRÜMATE

Arctic Spas

COLDTU

• Ample parking on-site

- Just beyond City of Winnipeg limits. NO BUSINESS TAX!
- 20' clear ceiling height
- One 10'x12' grade loading door
- Zoned ML Industrial Light