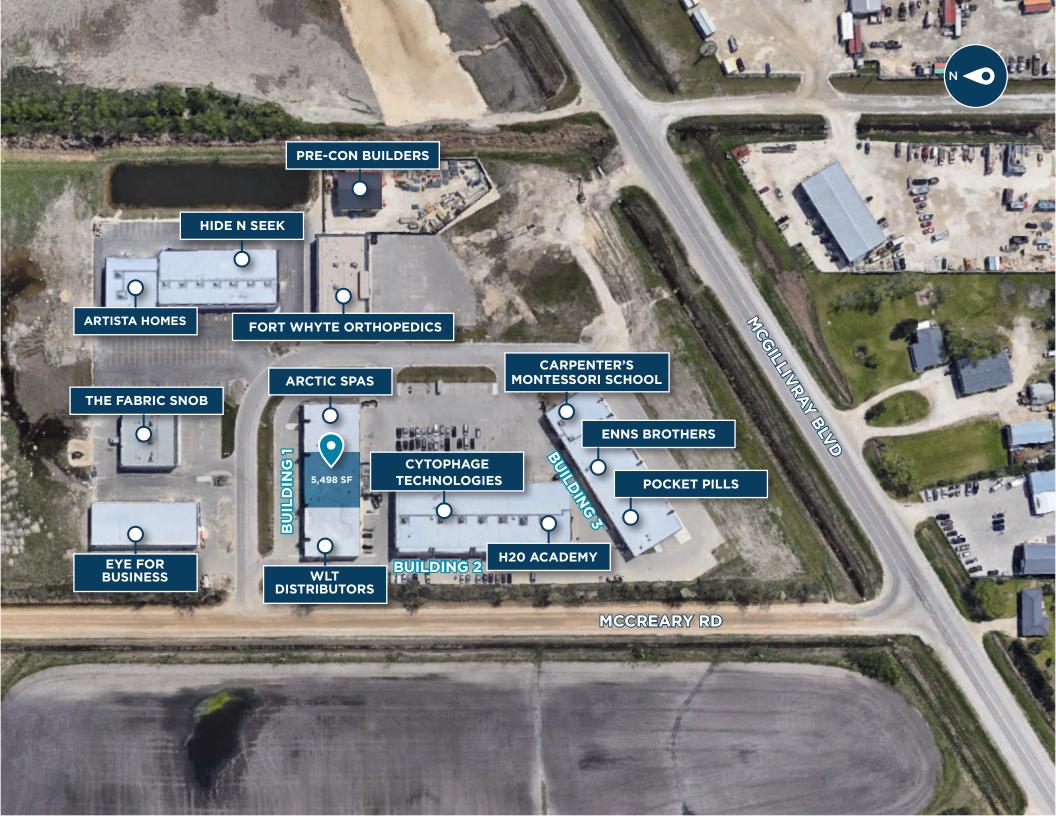

#### Chris Hourihan Associate Vice President

I ORTHOPEDIC

Christopher Hourihan Personal Real Estate Corporation T 204 934 6215 C 204 995 0225 chris.hourihan@cwstevenson.ca

Blue Hog

Hea June

- New light-controlled intersection at McCreary & McGillivray
- Convenient access to Southwest Winnipeg and surrounding rural area, fastest growing and wealthiest section of Winnipeg metro