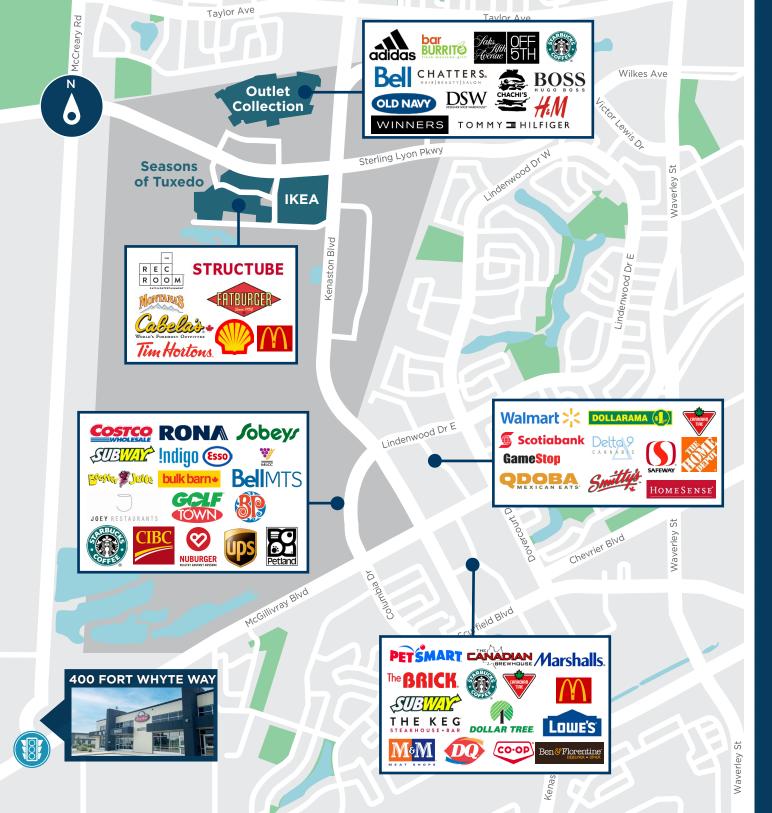

#### Chris Hourihan Associate Vice President

I ORTHOPEDIC

Christopher Hourihan Personal Real Estate Corporation T 204 934 6215 C 204 995 0225 chris.hourihan@cwstevenson.ca

Blue Hog

Hea June

- New light-controlled intersection at McCreary & McGillivray
- Convenient access to Southwest Winnipeg and surrounding rural area, fastest growing and wealthiest section of Winnipeg metro

BRÜMATE

Arctic Spas

COLDTU

• Ample parking on-site

- Just beyond City of Winnipeg limits. NO BUSINESS TAX!
- 20' clear ceiling height
- One 10'x12' grade loading door
- Zoned ML Industrial Light

### LEASE RATE: \$13.95 PSF NET CAM & TAX: \$4.37 PSF (2023 EST.) \*PLUS A 5% MANAGEMENT FEE BASED ON GROSS RENT

## (+/-) 5,498 SF AVAILABLE

alalalalalalat

MCGILLINRAY BLVD

R

SRE/

## BACK LOADING AREA

## **FLOOR PLAN**

\$107,000+ AVG. INCOME

| 181,000+  |    |
|-----------|----|
| DAYTIME   |    |
| POPULATIO | ON |

- 3 MINUTES TO KENASTON
  & MCGILLIVRAY
- 7 MINUTES TO THE PERIMETER
- 18 MINUTES TO DOWNTOWN
- 20 MINUTES TO THE AIRPORT