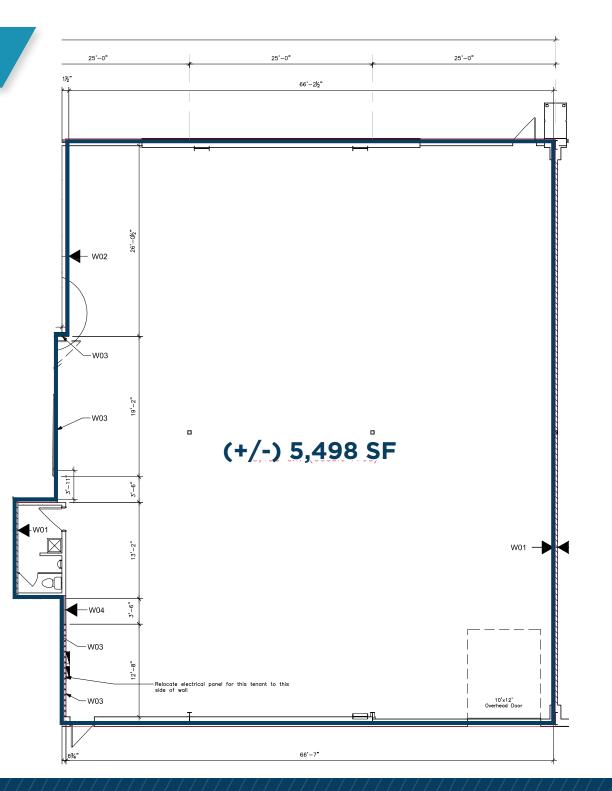

## (+/-) 5,498 SF AVAILABLE

alalalalalalat

MCGILLINRAY BLVD

R

SRE/

## **FLOOR PLAN**

\$107,000+ AVG. INCOME

| 181,000+  |    |
|-----------|----|
| DAYTIME   |    |
| POPULATIO | ON |

- 3 MINUTES TO KENASTON
  & MCGILLIVRAY
- 7 MINUTES TO THE PERIMETER
- 18 MINUTES TO DOWNTOWN
- 20 MINUTES TO THE AIRPORT