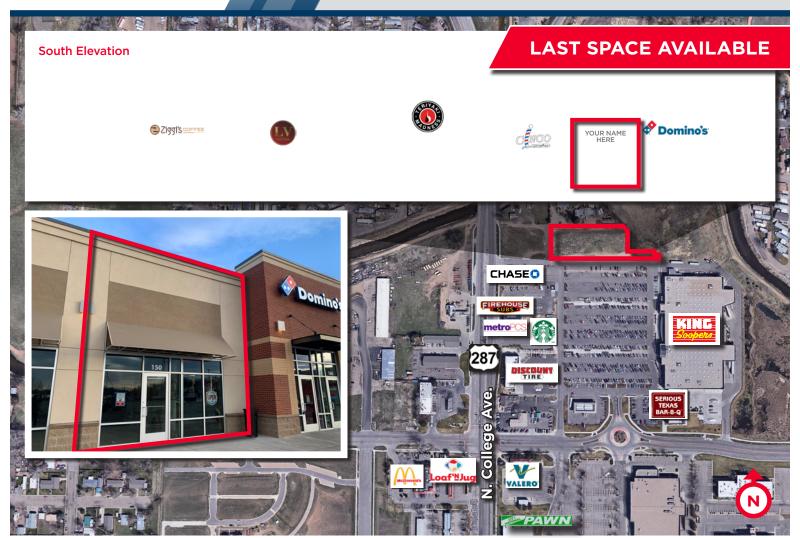

## **NEW RETAIL AVAILABLE FOR LEASE**

LEASE RATE: \$35.00/SF NNN | NNN: \$9.00/SF (Estimated)

King Soopers anchored small shop retail space available now. College Avenue is the major thoroughfare servicing the growing northerly area of Fort Collins with approximately 40% of new residential growth in the city occurring in this area.

#### **PROPERTY FEATURES**

Available Size Suite 150 866 SF

**Zoning** (CCN) Community Commercial

North College District

Parking Shared

Co-tenants Ziggi's, LV Nails, Teriyaki Madness,

Cinco Bros Barber, Dominos

#### **PROPERTY HIGHLIGHTS**

- Located near North College Marketplace anchored by high-volume large format King Soopers (120,000 SF)
- Fast growing and changing part of Fort Collins with significant new single-family and student housing under construction nearby
- Urban Renewal Authority in place creates additional opportunities for trade area
- Located in an Enterprise Zone