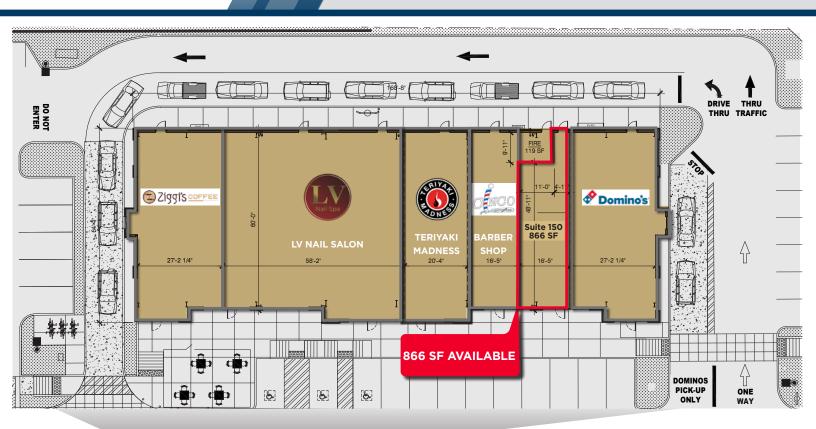

#### **PROPERTY FEATURES**

Available Size Suite 150 866 SF

**Zoning** (CCN) Community Commercial

North College District

Parking Shared

Co-tenants Ziggi's, LV Nails, Teriyaki Madness,

Cinco Bros Barber, Dominos

#### **PROPERTY HIGHLIGHTS**

- Located near North College Marketplace anchored by high-volume large format King Soopers (120,000 SF)
- Fast growing and changing part of Fort Collins with significant new single-family and student housing under construction nearby
- Urban Renewal Authority in place creates additional opportunities for trade area
- Located in an Enterprise Zone