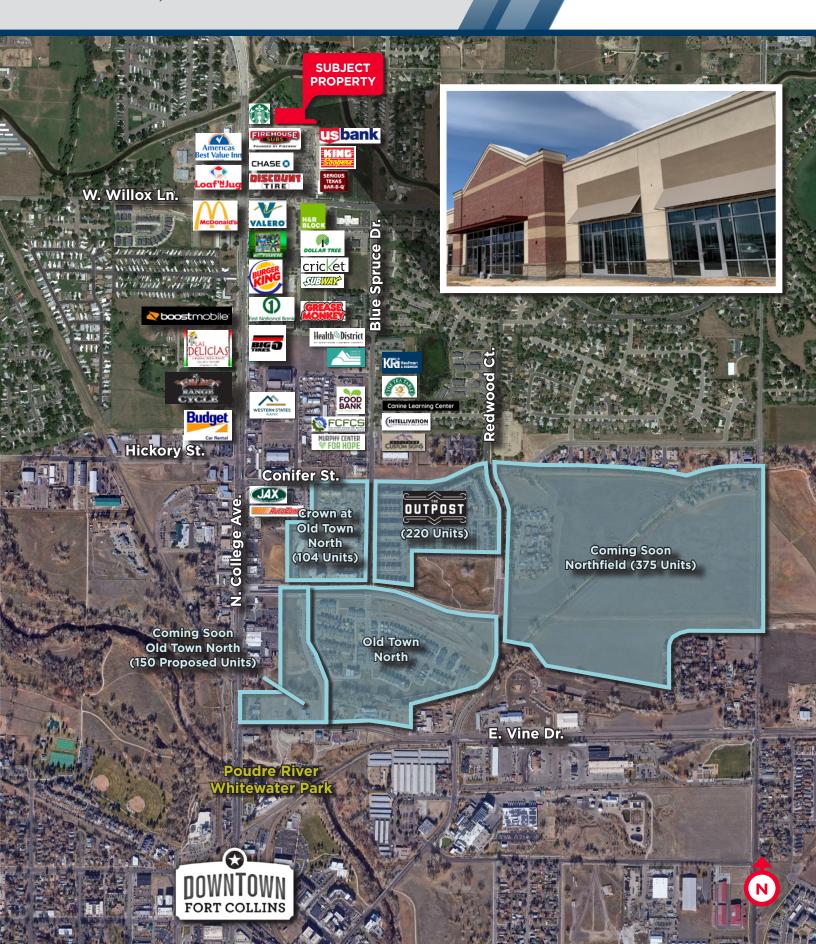

#### **PROPERTY HIGHLIGHTS**

- Located near North College Marketplace anchored by high-volume large format King Soopers (120,000 SF)
- Fast growing and changing part of Fort Collins with significant new single-family and student housing under construction nearby
- Urban Renewal Authority in place creates additional opportunities for trade area
- Located in an Enterprise Zone