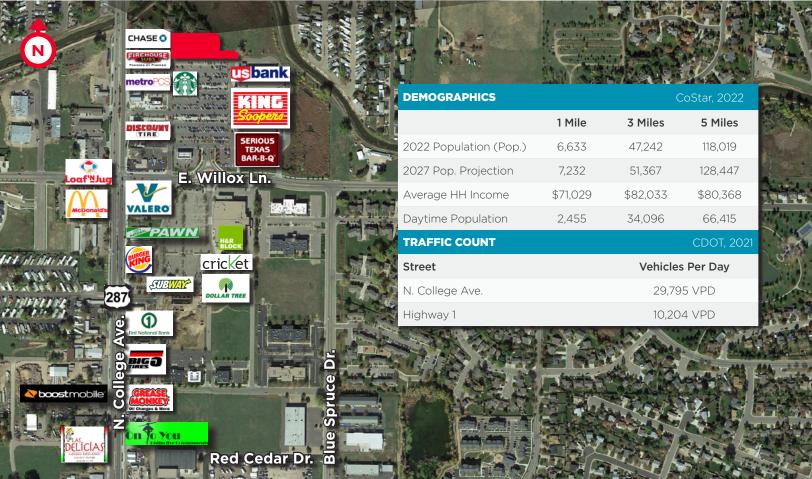

## **NEW RETAIL AVAILABLE FOR LEASE**

LEASE RATE: \$35.00/SF NNN | NNN: \$9.00/SF (Estimated)

King Soopers anchored small shop retail space available now. College Avenue is the major thoroughfare servicing the growing northerly area of Fort Collins with approximately 40% of new residential growth in the city occurring in this area.

#### **PROPERTY HIGHLIGHTS**

- Located near North College Marketplace anchored by high-volume large format King Soopers (120,000 SF)
- Fast growing and changing part of Fort Collins with significant new single-family and student housing under construction nearby
- Urban Renewal Authority in place creates additional opportunities for trade area
- Located in an Enterprise Zone