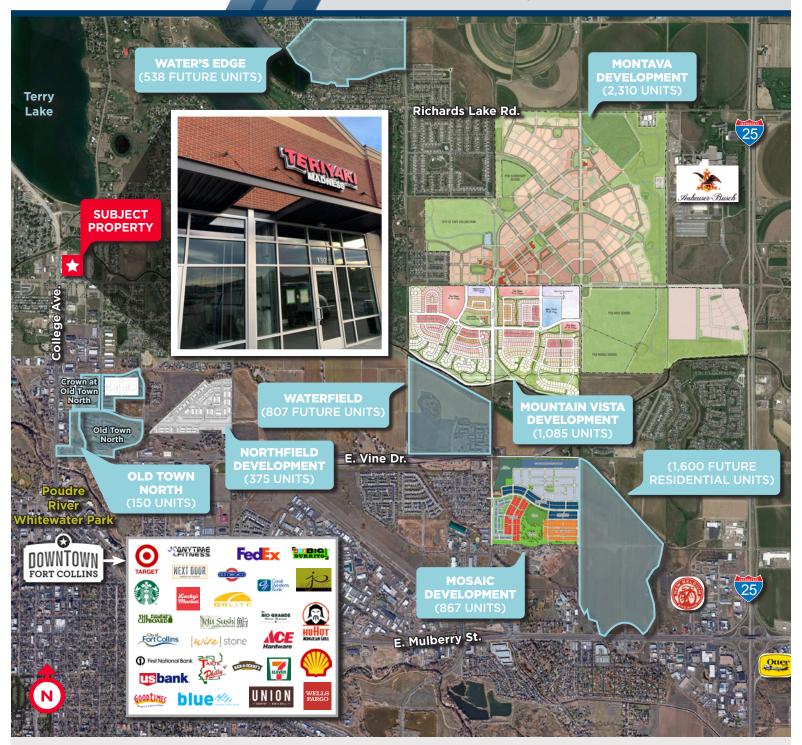

## **NEW RETAIL AVAILABLE FOR LEASE**

LEASE RATE: \$35.00/SF NNN | NNN: \$9.00/SF (Estimated)

King Soopers anchored small shop retail space available now. College Avenue is the major thoroughfare servicing the growing northerly area of Fort Collins with approximately 40% of new residential growth in the city occurring in this area.

#### **PROPERTY FEATURES**

Available Size Suite 150 866 SF

**Zoning** (CCN) Community Commercial

North College District

Parking Shared

Co-tenants Ziggi's, LV Nails, Teriyaki Madness,

Cinco Bros Barber, Dominos

#### **PROPERTY HIGHLIGHTS**

- Located near North College Marketplace anchored by high-volume large format King Soopers (120,000 SF)
- Fast growing and changing part of Fort Collins with significant new single-family and student housing under construction nearby
- Urban Renewal Authority in place creates additional opportunities for trade area
- Located in an Enterprise Zone