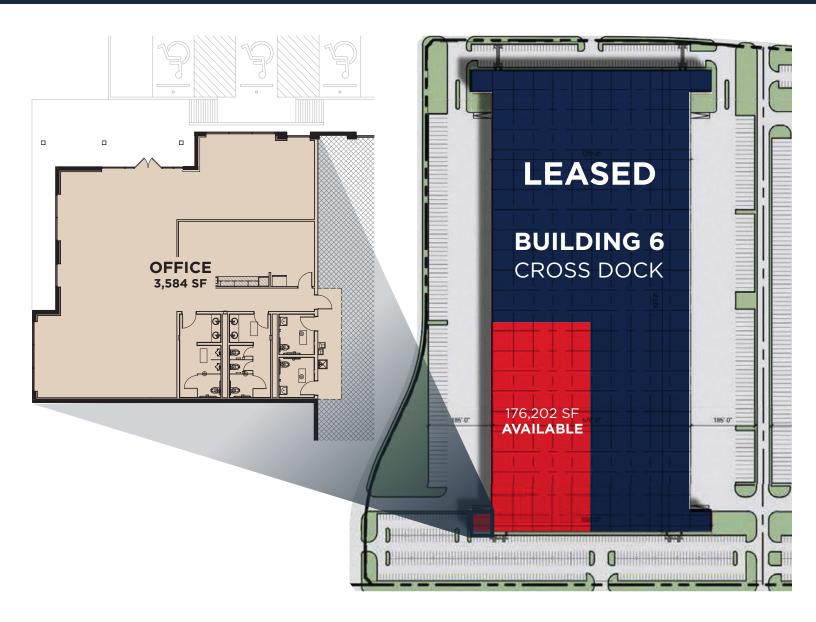

### 176,202 Square Feet Available

#### **BUILDING 6 HIGHLIGHTS**

- Located in Class A+ master planned institutional industrial park in Northwest Houston with direct access to Grand Parkway 99 and Highway 249
- Pursuing LEED certification
- 176,202 SF Available (739,898 SF Building Total)
- 3,584 SF Office
- Front Load
- 36' Clear
- ESFR Sprinklers
- 156 Car Parks
- 74 Trailer Parks
- Slab thickness: 8"
- 56' x 60' column spacing with 60' speed bays
- 16 dock high doors and 1 OH door w/ ramp

#### BUILDING 6: 19200 HAMISH RD

- 176,202 SF AVAILABLE
- 3,584 SF Office
- Front Load
- 36' Clear
- ESFR Sprinklers
- 156 Car Parks
- 74 Trailer Parks
- Slab thickness: 8"
- 56' x 60' column spacing with 60' speed bays
- 16 dock high doors and 1 OH door w/ ramp