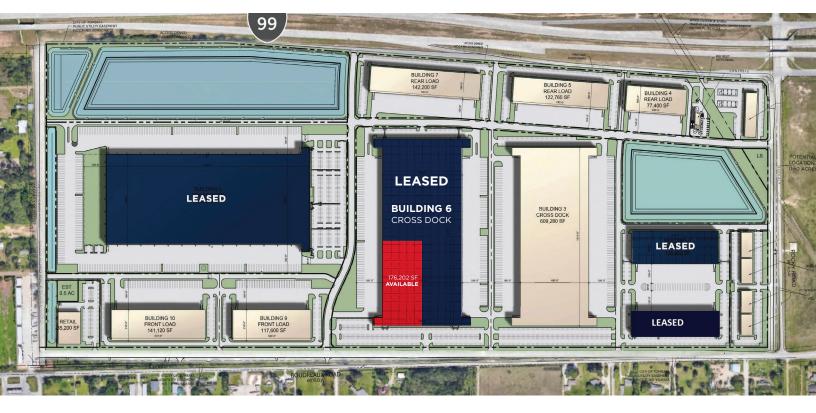

# CLARION PARTNERS LOVETT Interchange 249 | Building 6 Site Plan

#### PHASE 1

#### **AVAILABLE NOW**

#### **ADDITIONAL BUILDINGS**

- BUILDING 3 609,280 SF
- BUILDING 4 77,400 SF
- BUILDING 5 122,760 SF
- BUILDING 7 142,200 SF
- BUILDING 9 117,600 SF
- BUILDING 10 141,120 SF
- BUILDING 11 141,120 SF