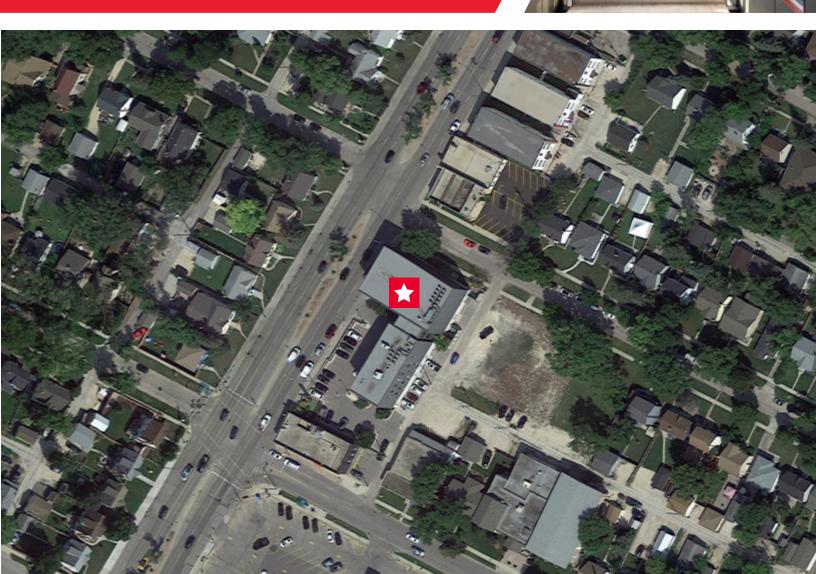

#### SITE MAP

1 2 3

Henderson Business Centre located in Northeast Winnipeg in East Kildonan In close proximity to Downtown Winnipeg and Chief Peguis Trail Building features floor to ceiling windows allowing for maximum natural ligh exposure to all tenants