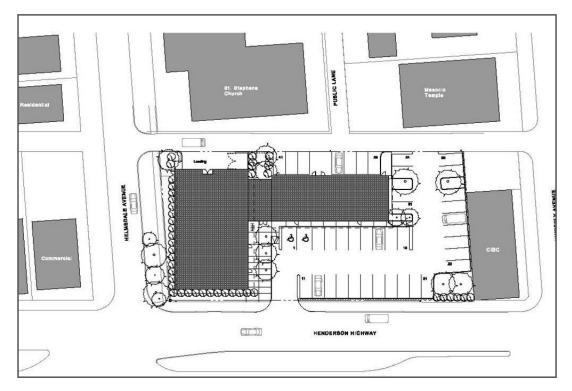

#### SITE MAP

1 2 3

Henderson Business Centre located in Northeast Winnipeg in East Kildonan In close proximity to Downtown Winnipeg and Chief Peguis Trail Building features floor to ceiling windows allowing for maximum natural ligh exposure to all tenants

**BUILDING PHOTOS** 

**BUILDING PHOTOS** 

FLOOR PLAN

SITE RENDERING

SITE PLAN