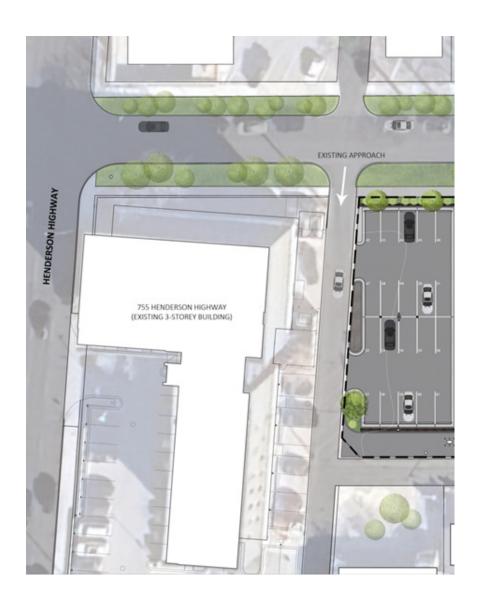

#### SITE MAP

1 2 3

Henderson Business Centre located in Northeast Winnipeg in East Kildonan In close proximity to Downtown Winnipeg and Chief Peguis Trail Building features floor to ceiling windows allowing for maximum natural ligh exposure to all tenants

**BUILDING PHOTOS** 

**BUILDING PHOTOS** 

FLOOR PLAN

SITE RENDERING

SITE PLAN