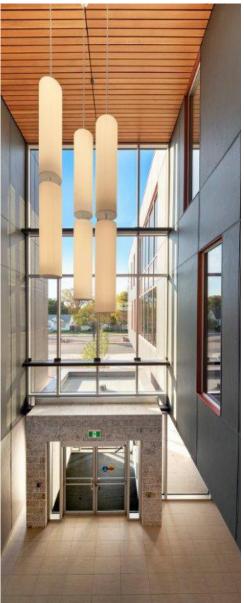

 Building features floor to ceiling windows allowing for maximum natural light exposure to all tenants

 Main entrance features glass atrium with three storey glazing and elevator access

Tenant improvement allowance available for qualified tenants

**BUILDING PHOTOS** 

**BUILDING PHOTOS** 

FLOOR PLAN

SITE RENDERING

SITE PLAN