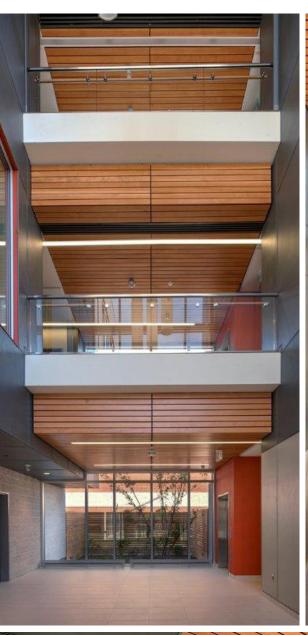

 Building features floor to ceiling windows allowing for maximum natural light exposure to all tenants

 Main entrance features glass atrium with three storey glazing and elevator access

Tenant improvement allowance available for qualified tenants