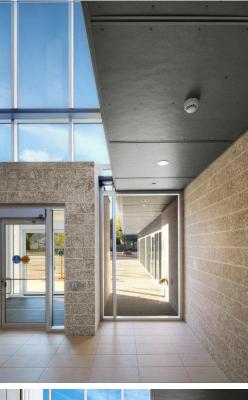

 Building features floor to ceiling windows allowing for maximum natural light exposure to all tenants

 Main entrance features glass atrium with three storey glazing and elevator access

Tenant improvement allowance available for qualified tenants

**BUILDING PHOTOS** 

**BUILDING PHOTOS** 

FLOOR PLAN

SITE RENDERING

SITE PLAN