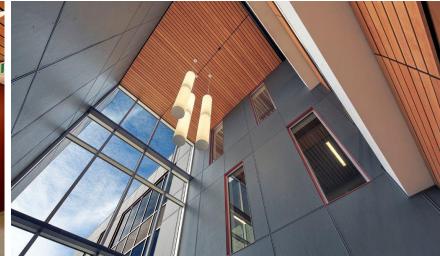

 Building features floor to ceiling windows allowing for maximum natural light exposure to all tenants

 Main entrance features glass atrium with three storey glazing and elevator access

Tenant improvement allowance available for qualified tenants