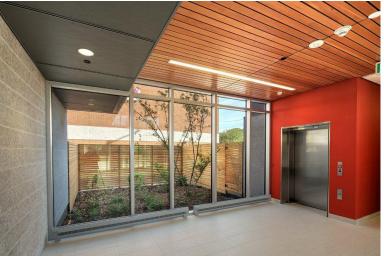

 Building features floor to ceiling windows allowing for maximum natural light exposure to all tenants

 Main entrance features glass atrium with three storey glazing and elevator access

Tenant improvement allowance available for qualified tenants

**BUILDING PHOTOS** 

**BUILDING PHOTOS** 

FLOOR PLAN

SITE RENDERING

SITE PLAN