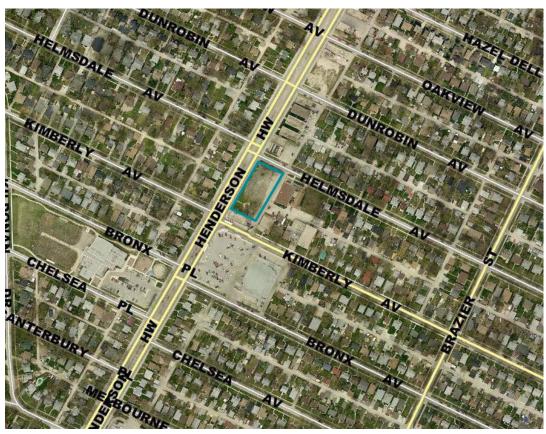

#### SITE MAP

1 2 3

Henderson Business Centre located in Northeast Winnipeg in East Kildonan In close proximity to Downtown Winnipeg and Chief Peguis Trail Building features floor to ceiling windows allowing for maximum natural ligh exposure to all tenants

**BUILDING PHOTOS** 

**BUILDING PHOTOS** 

FLOOR PLAN

SITE RENDERING

SITE PLAN