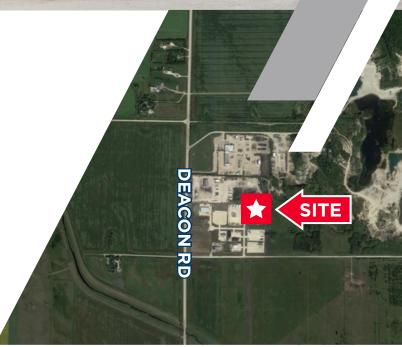

### **PROPERTY HIGHLIGHTS**

- Situated just east of the City of Winnipeg and 2 minutes from Dugald Road and 4 minutes from the Perimeter Highway
- Each unit has 1 14'x14' grade loading door
- Floor drain in each unit