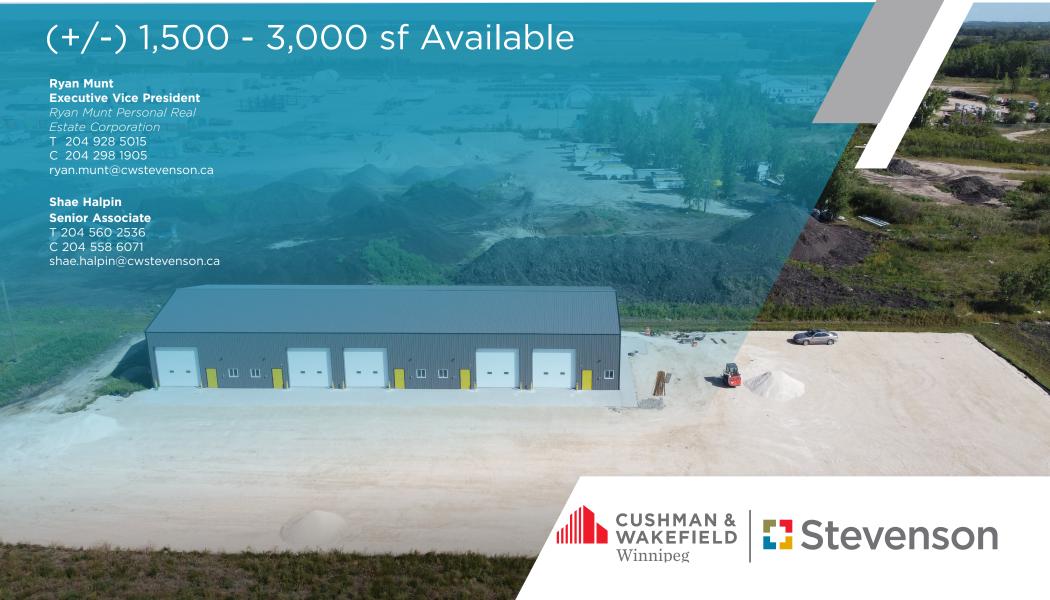

# 21 John Hiebert Drive RM of Springfield

## 21 John Hiebert Drive RM of Springfield

Industrial bays 4 minutes from the Perimeter Highway

### **PROPERTY HIGHLIGHTS**

- Situated just east of the City of Winnipeg and 2 minutes from Dugald Road and 4 minutes from the Perimeter Highway
- Each unit has 1 14'x14' grade loading door
- Floor drain in each unit

### Ryan Munt Executive Vice President

Ryan Munt Personal
Real Estate Corporation
T 204 928 5015
C 204 298 1905
ryan.munt@cwstevenson.ca

**Shae Halpin Senior Associate** 

T 204 560 2536 C 204 558 6071 shae.halpin@cwstevenson.ca