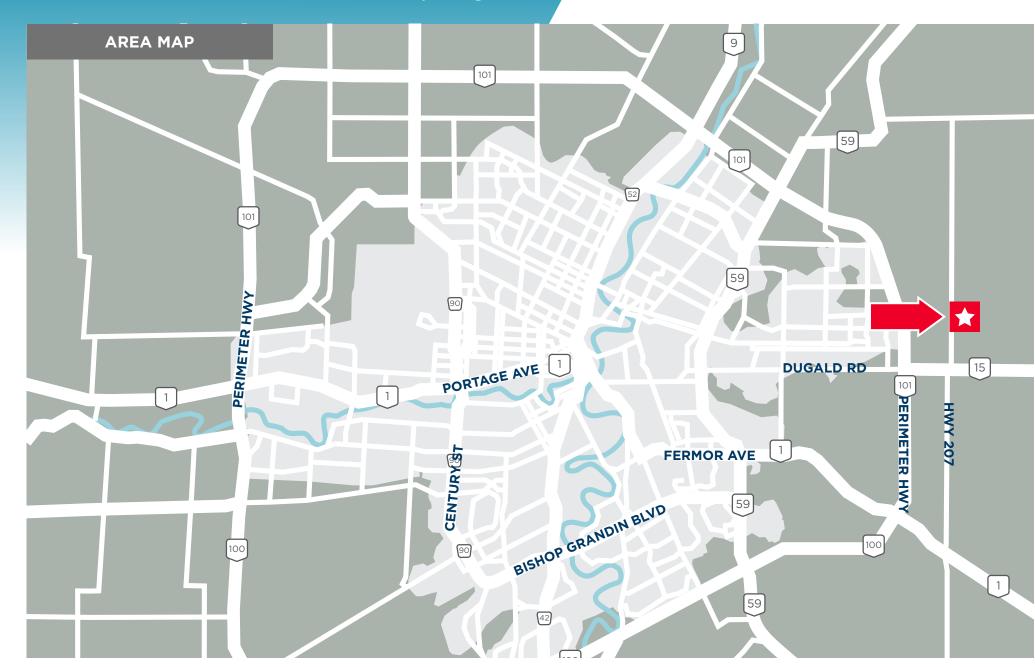

### **PROPERTY HIGHLIGHTS**

- Situated just east of the City of Winnipeg and 2 minutes from Dugald Road and 4 minutes from the Perimeter Highway
- Each unit has 1 14'x14' grade loading door
- Floor drain in each unit