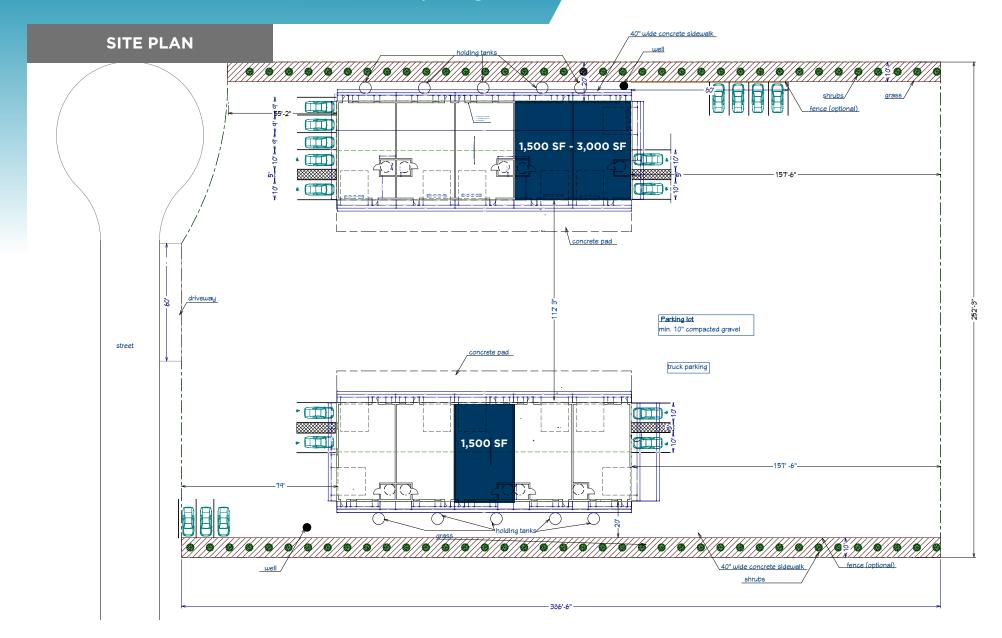

### **COMPOUND SPACE AVAILABLE**

| Unit    | SF    | Loading | Base Rent     | CAM/TAX     |
|---------|-------|---------|---------------|-------------|
| 104-105 | 3,000 | 3 Grade | \$1,750/month | \$375/month |
| 203     | 1,500 | 1 Grade | \$1,750/month | \$375/month |