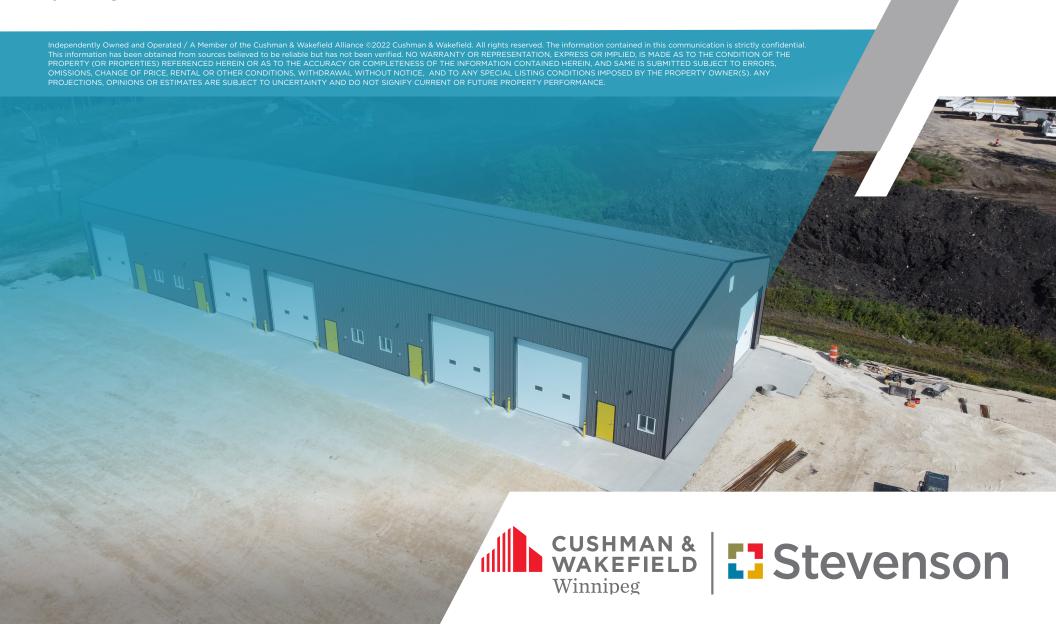

# 21 John Hiebert Drive RM of Springfield

## 21 John Hiebert Drive RM of Springfield

Industrial bays 4 minutes from the Perimeter Highway

## INDUSTRIAL FOR LEASE 21 John Hiebert Drive - RM of Springfield

Independently Owned and Operated / A Member of the Cushman & Wakefield Alliance ©2022 Cushman & Wakefield. All rights reserved. The information contained in this communication is strictly confidential.

### INDUSTRIAL FOR LEASE 21 John Hiebert Drive - RM of Springfield