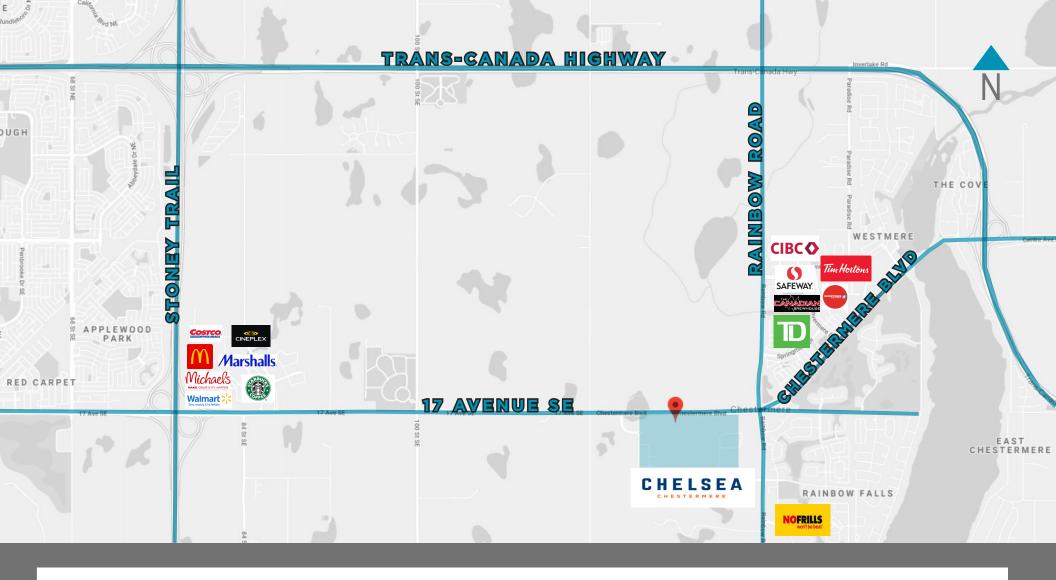

## **ADDITIONAL PROPERTY INFO:**

Net Rent Market

Op Cost \$12.00 psf (est 2024)

Occupancy Summer 2024

WHAT'S NEARBY Chelsea is located on the west side of Chestermere which means it is only 25 minutes from downtown Calgary and 5 minutes away from the big box favourites at East Hills. To the east, you have all the great amenities of Chestermere including smaller businesses and the lake.

Chelsea is Chestermere's gateway, offering all-around convenience, year-round recreation opportunities and family-focused living. Chelsea residents can work in the big city, play at the lake and walk to the corner store—all on the same day.

Chelsea is a 316 acre community that will be home to over 5,400 residents.