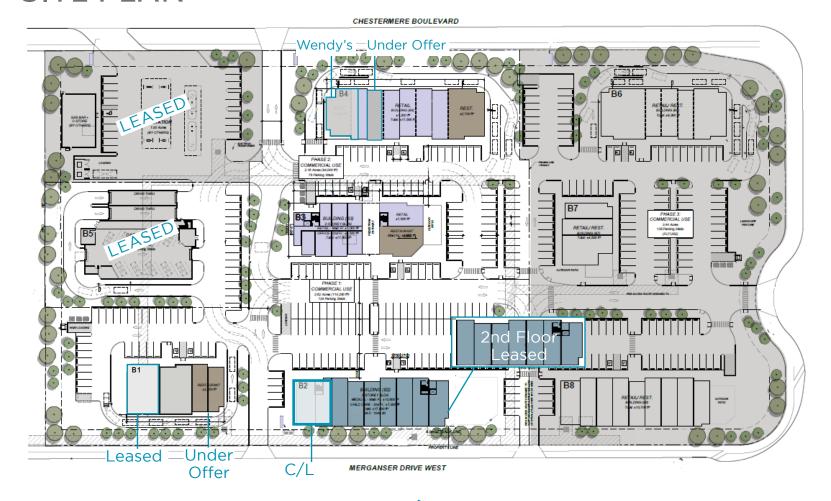

## CHELSEA COMMON

38 Merganser Drive West, Chestermere, AB

Building 1 Unit 1 & 2 +/- 2,300 sf **LEASED** Unit 3 +/- 2,400 sf

+/- 2,300 sf Under Offer

**Building 2** 

Unit 4

Unit 1 +/- 2,800 sf C/L 2nd Floor +/- 10,000 sf **LEASED** 

Remaining

units equal +/- 8,400 sf

Building 3 +/- 13,600 sf

**Building 4** 

Unit 1 +/- 2,500 sf **LEASED** 

Remaining

units equal +/- 8,400 sf

Building 5 +/- 2,400 sf **LEASED** 

Building 6 +/- 10,000 sf Building 7 +/- 3,500 sf Chelsea Place is a retail development located at the gateway of the community of Chelsea.

Just a short drive into the city, an even shorter drive to the lake and walking distance to all the amenities you need.

## SITE PLAN

Building 1 +/- 2,400 sf

Building 2 +/- 8,400 sf

Building 3 +/- 13,600 sf

Building 4 +/- 8,400 sf

Building 5 +/- 2,400 sf

Building 6 +/- 10,000 sf

Building 7 +/- 3,500 sf