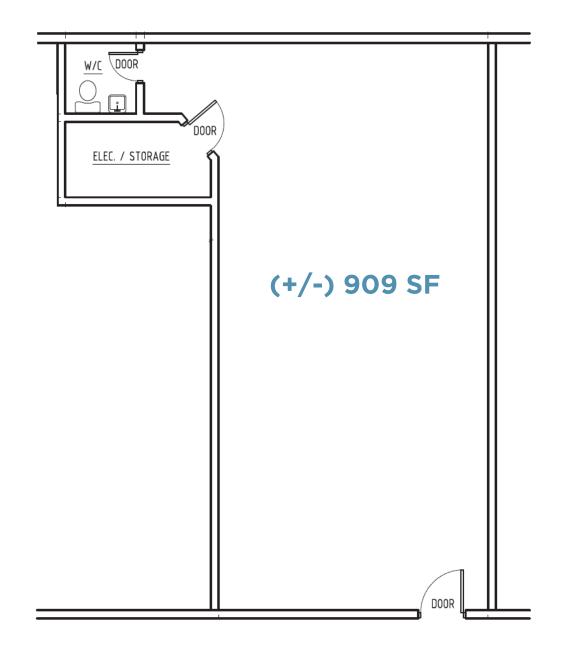

HEALTHVIEW

00 AFF 360

5118

HEALTHVIEW

• Zoned C2

| Unit   | Sq Ft | Gross Lease Rate  |
|--------|-------|-------------------|
| Unit C | 675   | \$1,500 PER MONTH |
| Unit D | 909   | \$2,000 PER MONTH |

(+/-) 675 SF & (+/-) 909 SF AVAILABLE

### FLOOR PLAN UNIT D