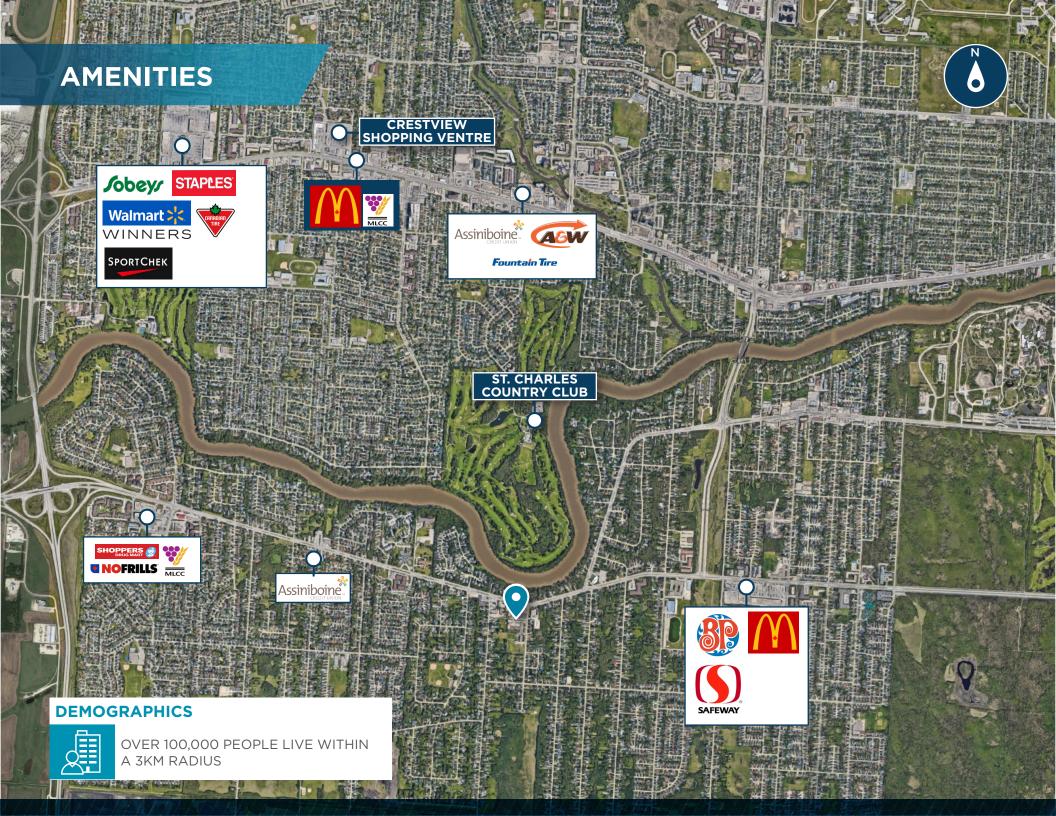

### **PROPERTY HIGHLIGHTS**

Chiropractic • Physiotherapy Athletic Therapy • Massage Therapy

HEALTHVIEW

11 460

- Building signage opportunities available
- Excellent location for a neighborhood office in the heart of Charleswood
- Great exposure on Roblin Boulevard located between Harstone Road and Pepperloaf Crescent
- Join Taverna Rodos Restaurant & Lounge, Signature Pizza & Salads and Royal Bank
- Professionally managed