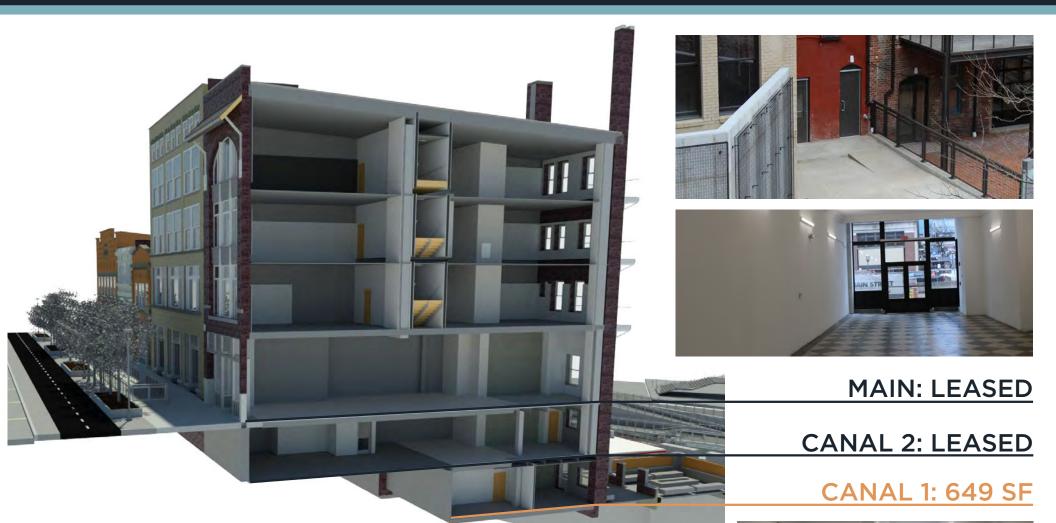

## AVAILABLE SPACE

| A | <b>Akron Savings &amp; Loan Building</b><br>156 S Main Street | Fully Leased                                     |
|---|---------------------------------------------------------------|--------------------------------------------------|
| В | <b>Day-Klein Building</b><br>164 S Main Street                | Canal 1: 649 SF                                  |
| С | <b>Osterman Building</b><br>168 S Main Street                 | Fully Leased                                     |
| D | <b>Pedestrian Walkthrough</b><br>172 S Main Street            | Access to the<br>canal, parking<br>deck & Lock 3 |
| E | <b>Standard Savings Building</b><br>174 S Main Street         | Fully Leased                                     |

## **BOWERY DISTRICT**

AVAILABLE SPACE: BUILDING B

**BUILDING B** DAY-KLEIN BUILDING *164 S MAIN STREET* 

**60,000** Avg Daytime Population

> **2,000,000** Towpath Users

**30,000** Akron University Students & Staff