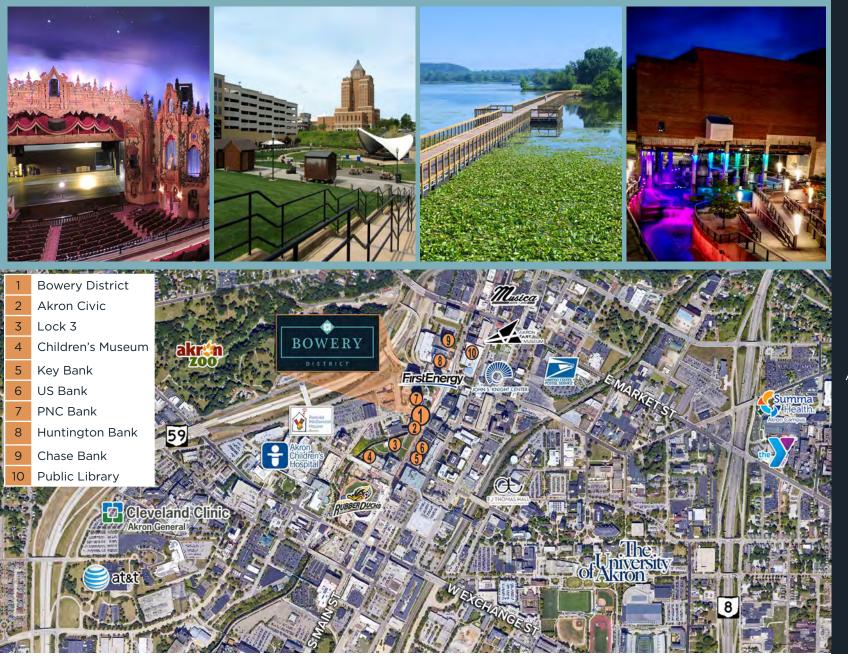

## **BOWERY DISTRICT** RETAIL FOR LEASE

156-176 S Main Street, Akron, Ohio 44308

## **FEATURES**

- Historic redevelopment in downtown Akron
- 2 months free rent included for a 5 year lease
- Unique retail suite with outdoor patio and access to Lock 4
- 92 high end apartments, almost fully leased
- High exposure adjacent to Lock 3, Lock 4 and the Akron Civic Theatre which draw 500,000 people per year
- Less than one (1) mile from The University of Akron
- Patio space available facing Lock 3 live music venue
- Over 2,000 parking spaces in the adjoined Cascade Parking Deck
- Join Crave Restaurant, now open!

## AVAILABLE SPACE

| A | <b>Akron Savings &amp; Loan Building</b><br>156 S Main Street | Fully Leased                                     |
|---|---------------------------------------------------------------|--------------------------------------------------|
| В | <b>Day-Klein Building</b><br>164 S Main Street                | Canal 1: 649 SF                                  |
| С | <b>Osterman Building</b><br>168 S Main Street                 | Fully Leased                                     |
| D | <b>Pedestrian Walkthrough</b><br>172 S Main Street            | Access to the<br>canal, parking<br>deck & Lock 3 |
| E | <b>Standard Savings Building</b><br>174 S Main Street         | Fully Leased                                     |