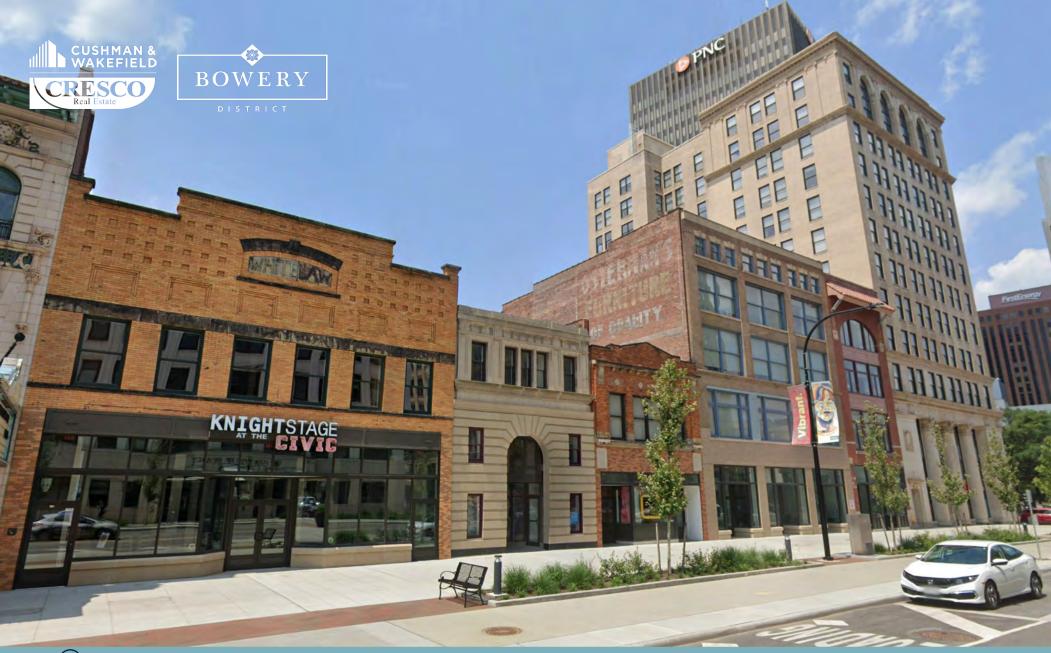

## **BOWERY DISTRICT** RETAIL FOR LEASE

156-176 S Main Street, Akron, Ohio 44308

## **FEATURES**

- Historic redevelopment in downtown Akron
- 2 months free rent included for a 5 year lease
- Unique retail suite with outdoor patio and access to Lock 4
- 92 high end apartments, almost fully leased
- High exposure adjacent to Lock 3, Lock 4 and the Akron Civic Theatre which draw 500,000 people per year
- Less than one (1) mile from The University of Akron
- Patio space available facing Lock 3 live music venue
- Over 2,000 parking spaces in the adjoined Cascade Parking Deck
- Join Crave Restaurant, now open!