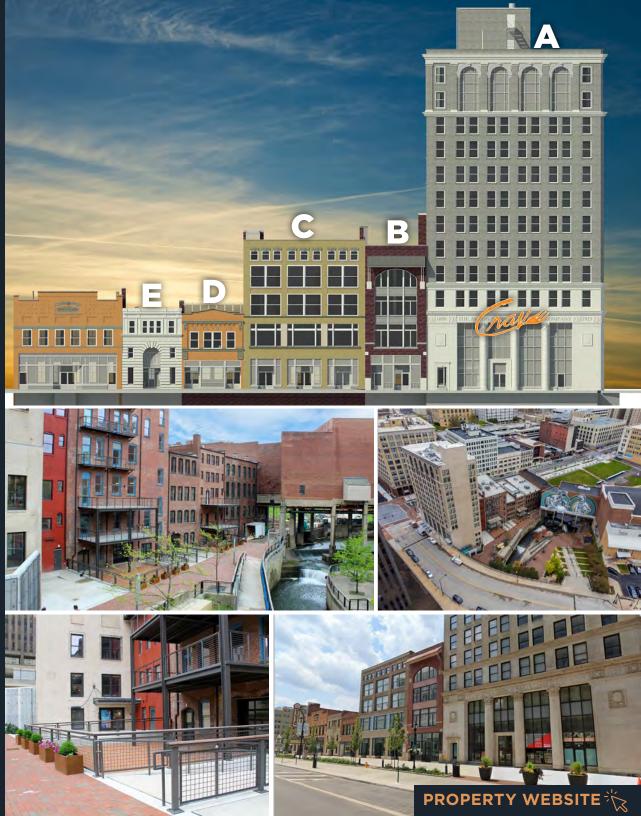

## AVAILABLE SPACE

| A | <b>Akron Savings &amp; Loan Building</b><br>156 S Main Street | Fully Leased                                     |
|---|---------------------------------------------------------------|--------------------------------------------------|
| В | <b>Day-Klein Building</b><br>164 S Main Street                | Canal 1: 649 SF                                  |
| С | <b>Osterman Building</b><br>168 S Main Street                 | Fully Leased                                     |
| D | <b>Pedestrian Walkthrough</b><br>172 S Main Street            | Access to the<br>canal, parking<br>deck & Lock 3 |
| E | <b>Standard Savings Building</b><br>174 S Main Street         | Fully Leased                                     |