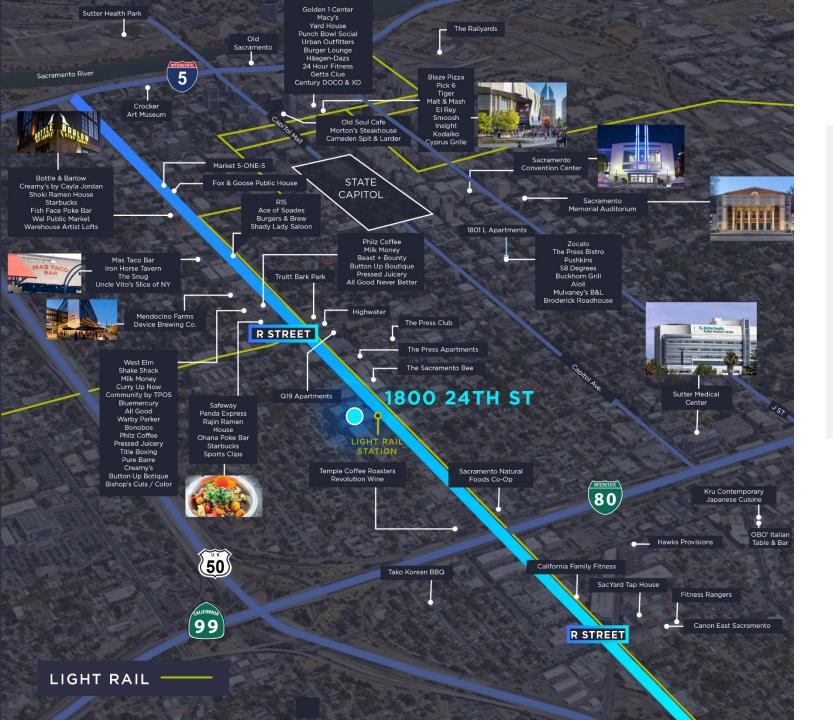

FOR LEASE 1800 24<sup>th</sup> Street | Sacramento, CA

| Building Size | ±25,120 RSF AS-IS                              |
|---------------|------------------------------------------------|
| Parking       | Ability to add up to 32 secured parking stalls |
| Zoning        | C-2-SP                                         |
| Roll-up Doors | 5 Dock-High Doors<br>1 Grade-Level Door        |
| Power         | Ability to accommodate up to 1200 AMPS         |