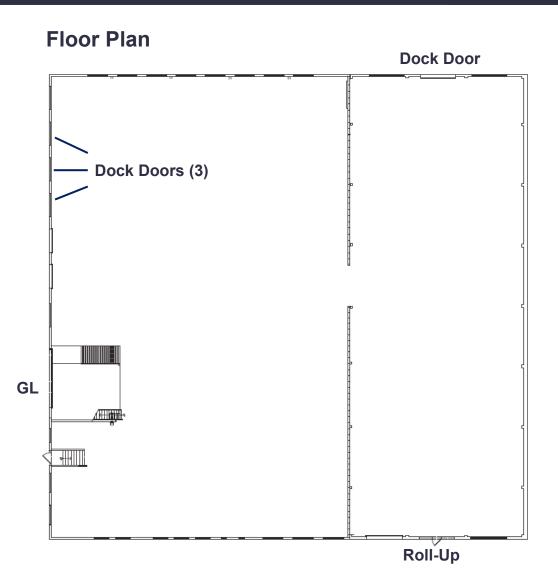

FOR LEASE 1800 24<sup>th</sup> Street | Sacramento, CA

| Building Size | ±25,120 RSF AS-IS                              |
|---------------|------------------------------------------------|
| Parking       | Ability to add up to 32 secured parking stalls |
| Zoning        | C-2-SP                                         |
| Roll-up Doors | 5 Dock-High Doors<br>1 Grade-Level Door        |
| Power         | Ability to accommodate up to 1200 AMPS         |