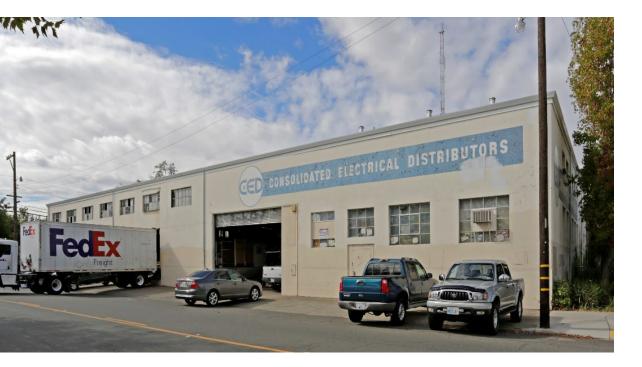

FOR LEASE 1800 24<sup>th</sup> Street | Sacramento, CA

| Building Size | ±25,120 RSF AS-IS                              |
|---------------|------------------------------------------------|
| Parking       | Ability to add up to 32 secured parking stalls |
| Zoning        | C-2-SP                                         |
| Roll-up Doors | 5 Dock-High Doors<br>1 Grade-Level Door        |
| Power         | Ability to accommodate up to 1200 AMPS         |