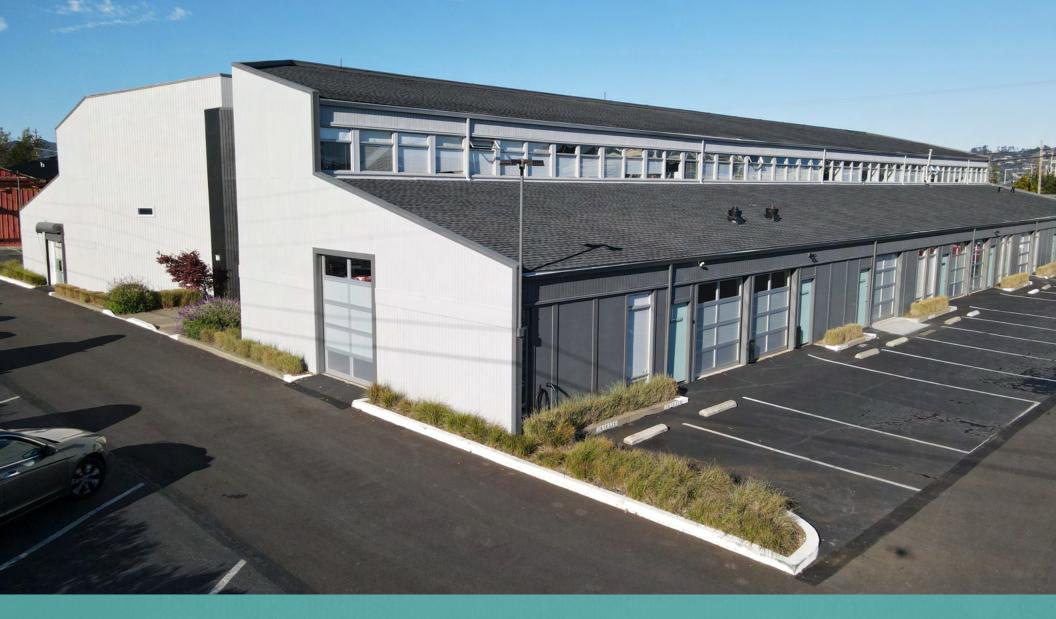

# MARINERS

LANDING

SAUSALITO, CA

#### FLEX SPACE: OFFICE & LIGHT INDUSTRIAL FOR LEASE

Brian Foster

Executive Director +1 415 451 2437 brian.foster@cushwake.com Lic #:01393059

# PROPERTY HIGHLIGHTS

- 2 story creative office and warehouse building
- Exterior grade level roll up doors
- Exposed ceilings and operable windows
- Concrete floors
- Vaulted ceilings

- Rate: \$3.50 PSF gross
- Walking distance to Fish, Mollie Stones, Avatars, Katie's Kitchen and more
- Conveniently located in "Mariners Landing," Sausalito's creative and design district
- Creative office, flex, warehouse uses

# AVAILABILITIES

- Ground Floor: options for creative office/flex or warehouse spaces available.
- Second Floor: Creative office space with vaulted ceilings and operable windows with bay views.
- Power: Each unit has separate subpanels with threephase, four-wire, 120/208-volt rated as 60 or 100 Amps.