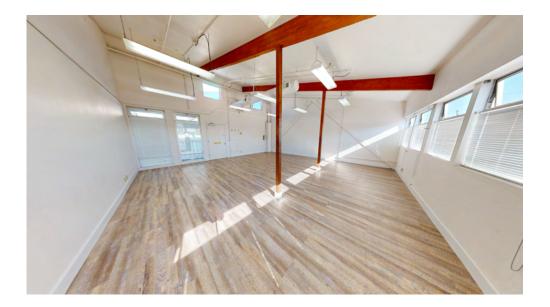

# AVAILABILITIES

- Ground Floor: options for creative office/flex or warehouse spaces available.
- Second Floor: Creative office space with vaulted ceilings and operable windows with bay views.
- Power: Each unit has separate subpanels with threephase, four-wire, 120/208-volt rated as 60 or 100 Amps.

# 2ND FLOOR AVAILABILTIES

\* Up to ±5,265 SF of contiguous space can be delivered on the North side of the building

. 200 GATE 5 RO40.