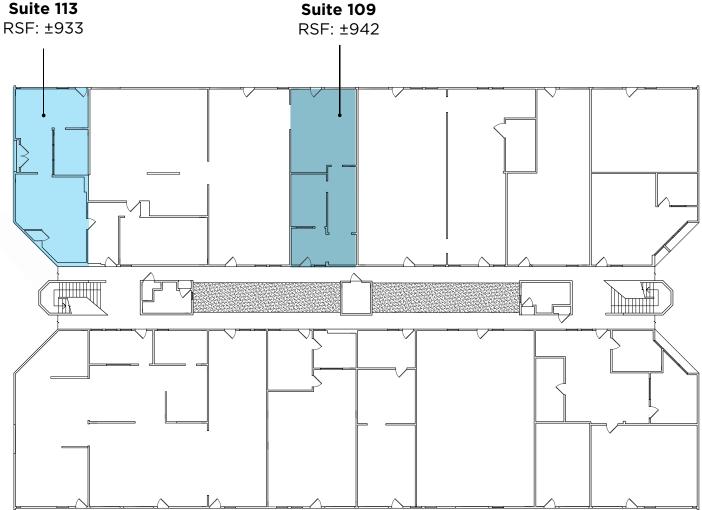

# <u>1ST FLOOR</u> **AVAILABILTIES**

# Suite 113

#### Suite 109

±942 SF

- Concrete floors
- New glass roll up door •
- Built out office space •

## Suite 113

#### ±933 SF

- Concrete floors
- New glass roll up door
- Two roll up doors

200 GATE 5 RO40.