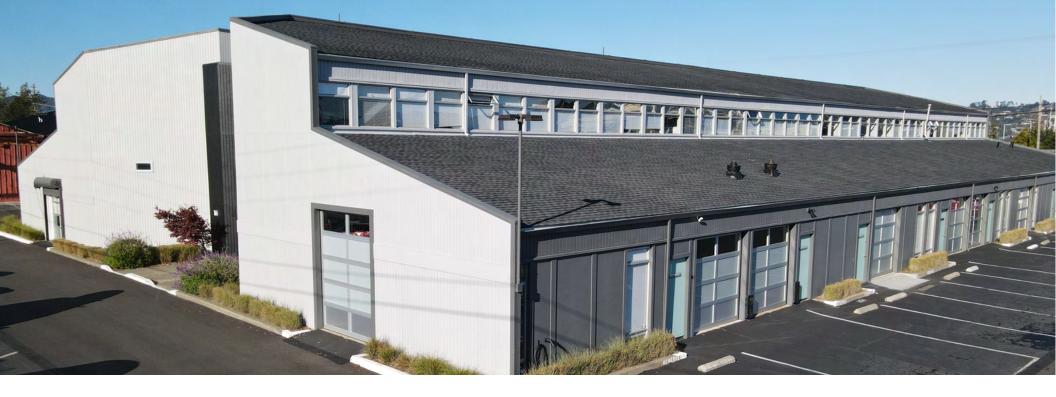

# PROPERTY HIGHLIGHTS

- 2 story creative office and warehouse building
- Exterior grade level roll up doors
- Exposed ceilings and operable windows
- Concrete floors
- Vaulted ceilings

- Rate: \$3.50 PSF gross
- Walking distance to Fish, Mollie Stones, Avatars, Katie's Kitchen and more
- Conveniently located in "Mariners Landing," Sausalito's creative and design district
- Creative office, flex, warehouse uses

# AVAILABILITIES

- Ground Floor: options for creative office/flex or warehouse spaces available.
- Second Floor: Creative office space with vaulted ceilings and operable windows with bay views.
- Power: Each unit has separate subpanels with threephase, four-wire, 120/208-volt rated as 60 or 100 Amps.