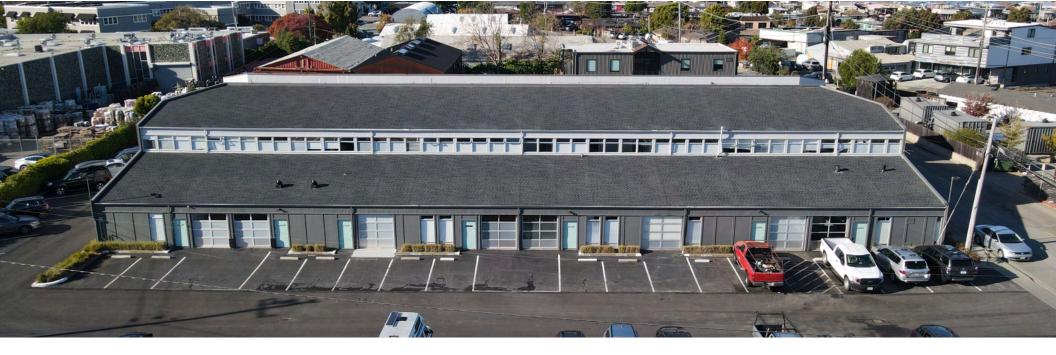

# PROPERTY HIGHLIGHTS

- 2 story creative office and warehouse building
- Exterior grade level roll up doors
- Exposed ceilings and operable windows
- Concrete floors
- Vaulted ceilings

- Rate: \$3.50 PSF gross
- Walking distance to Fish, Mollie Stones, Avatars, Katie's Kitchen and more
- Conveniently located in "Mariners Landing," Sausalito's creative and design district
- Creative office, flex, warehouse uses

# AVAILABILITIES

- Ground Floor: options for creative office/flex or warehouse spaces available.
- Second Floor: Creative office space with vaulted ceilings and operable windows with bay views.
- Power: Each unit has separate subpanels with threephase, four-wire, 120/208-volt rated as 60 or 100 Amps.