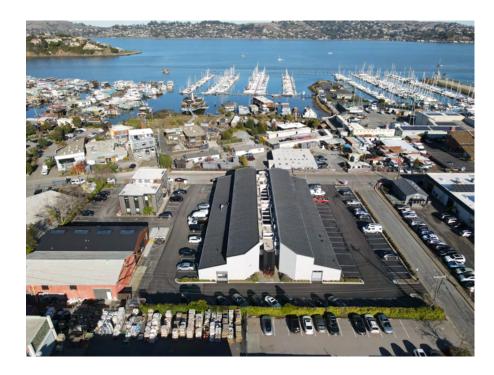

# PROPERTY HIGHLIGHTS

- 2 story creative office and warehouse building
- Exterior grade level roll up doors
- Exposed ceilings and operable windows
- Concrete floors
- Vaulted ceilings

- Rate: \$3.50 PSF gross
- Walking distance to Fish, Mollie Stones, Avatars, Katie's Kitchen and more
- Conveniently located in "Mariners Landing," Sausalito's creative and design district
- Creative office, flex, warehouse uses

# AVAILABILITIES

- Ground Floor: options for creative office/flex or warehouse spaces available.
- Second Floor: Creative office space with vaulted ceilings and operable windows with bay views.
- Power: Each unit has separate subpanels with threephase, four-wire, 120/208-volt rated as 60 or 100 Amps.