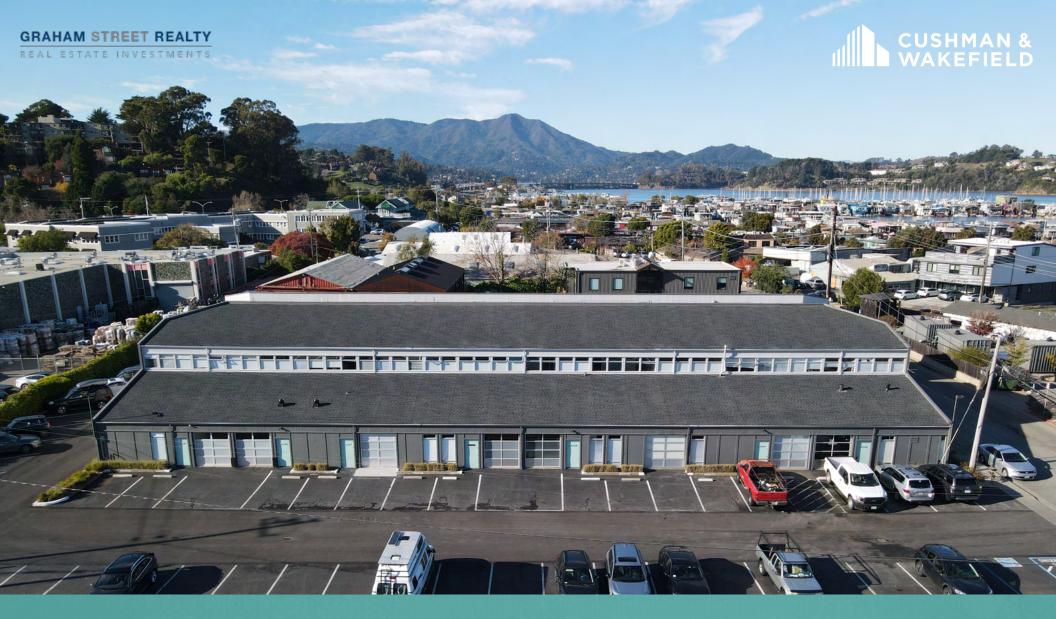

# MARINERS

LANDING

SAUSALITO, CA

#### FLEX SPACE: OFFICE & LIGHT INDUSTRIAL FOR LEASE

Brian Foster

Executive Director +1 415 451 2437 brian.foster@cushwake.com Lic #:01393059

# PROPERTY HIGHLIGHTS

- 2 story creative office and warehouse building
- Exterior grade level roll up doors
- Exposed ceilings and operable windows
- Concrete floors
- Vaulted ceilings

- Rate: \$3.50 PSF gross
- Walking distance to Fish, Mollie Stones, Avatars, Katie's Kitchen and more
- Conveniently located in "Mariners Landing," Sausalito's creative and design district
- Creative office, flex, warehouse uses