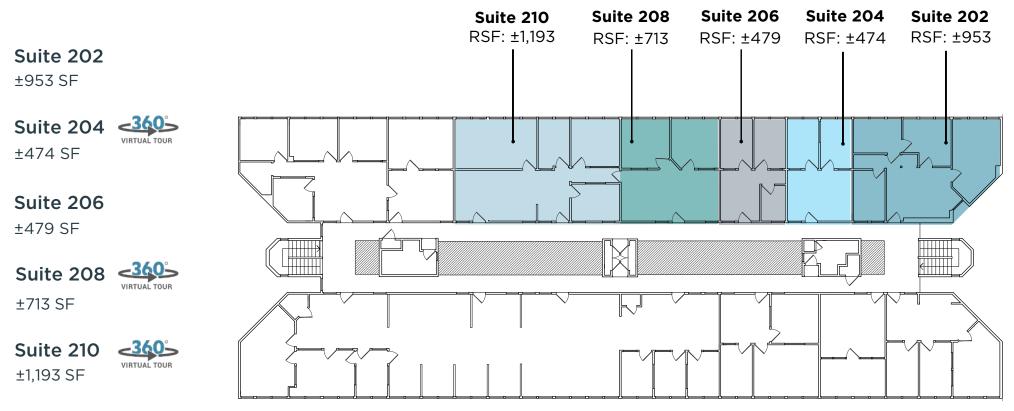

# 2ND FLOOR AVAILABILTIES

\* Up to ±5,265 SF of contiguous space can be delivered on the North side of the building

. 200 GATE 5 RO40.