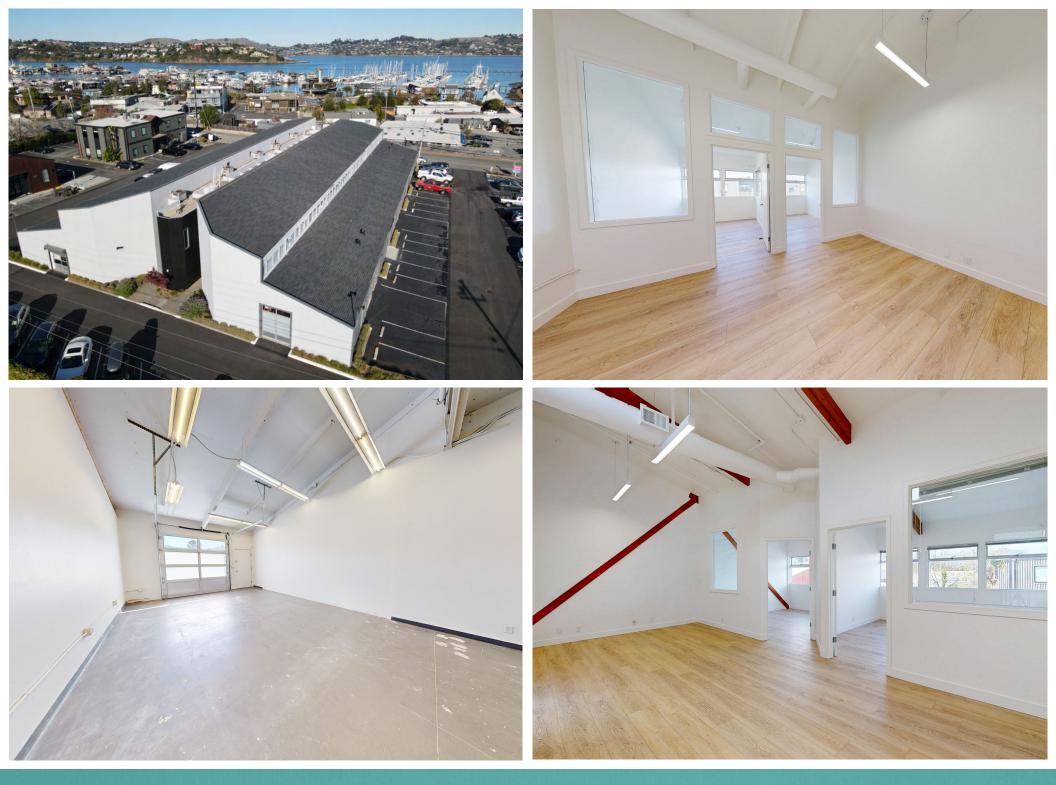

# PROPERTY HIGHLIGHTS

- 2 story creative office and warehouse building
- Exterior grade level roll up doors
- Exposed ceilings and operable windows
- Concrete floors
- Vaulted ceilings

- Rate: \$3.50 PSF gross
- Walking distance to Fish, Mollie Stones, Avatars, Katie's Kitchen and more
- Conveniently located in "Mariners Landing," Sausalito's creative and design district
- Creative office, flex, warehouse uses

# AVAILABILITIES

- Ground Floor: options for creative office/flex or warehouse spaces available.
- Second Floor: Creative office space with vaulted ceilings and operable windows with bay views.
- Power: Each unit has separate subpanels with threephase, four-wire, 120/208-volt rated as 60 or 100 Amps.