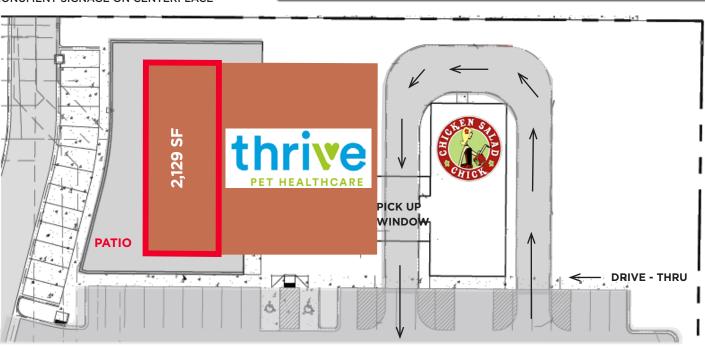

# **BEAR PAW 3**

CENTERPLACE DRIVE | GREELEY, COLORADO 80634

# END-CAP PATIO FOR LEASE | CORE & SHELL DELIVERY 4/1/2023

LEASE RATE: \$32.00 - \$34.00/SF NNN

### **Tenant Improvement Allowance: Negotiable**





**CONSTRUCTION IN PROGRESS** 

thrive

South Elevation

### SITE PLAN

ENDCAP PATIO AVAILABLE
MONUMENT SIGNAGE ON CENTERPLACE





# **BEAR PAW 3**

CENTERPLACE DRIVE | GREELEY, COLORADO 80634

#### **NORTH ELEVATION**



### JOIN A STRONG TENANT MIX



























For more information, please contact:

#### **AKI PALMER Executive Director**

+1 970 267 7727 aki.palmer@cushwake.com

#### **COLE VANMEVEREN** Senior Associate

+1 970 219 3802 cole.vanmeveren@cushwake.com

772 Whalers Way, Suite 200 Fort Collins, Colorado 80525

T +1 970 776 3900 F +1 970 267 7419

cushmanwakefield.com