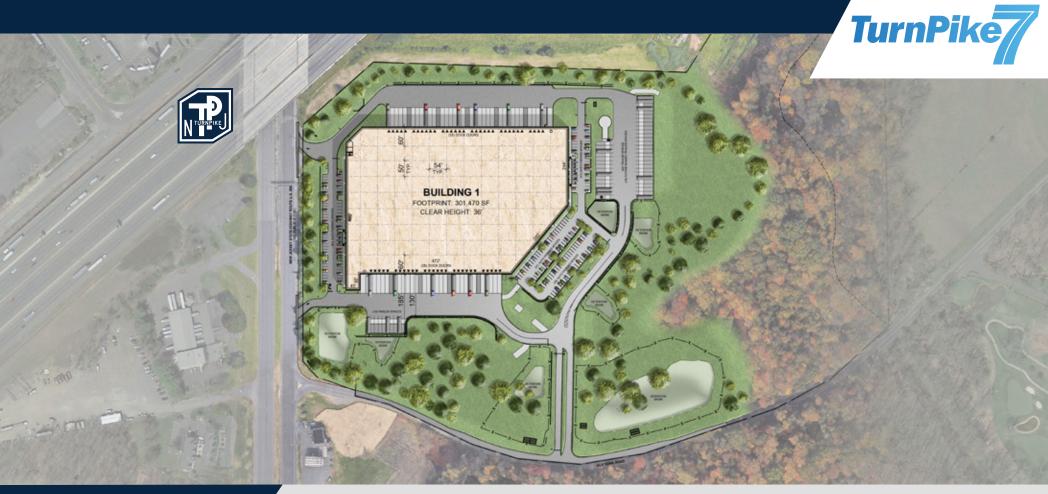

## **BUILDING SPECS**

**ESFR** 

Sprinkler

| <b>Building Size</b>  | 301,470 SF                                         |
|-----------------------|----------------------------------------------------|
| <b>Building Depth</b> | 460'                                               |
| Clear Height          | 36'                                                |
| Column Spacing        | 54' x 50'                                          |
| Dock Doors            | 61 total, includes (30) 35K LB mechanical levelers |
| Drive In Doors        | (2) 14' x 16'                                      |

| Car Parking Stalls            | 201                                        |
|-------------------------------|--------------------------------------------|
| <b>Trailer Parking Stalls</b> | 52                                         |
| Power                         | 2500 AMP                                   |
| Lighting                      | 30fc LED on 10' whips (Only in Speed Bays) |
| Concrete Slab                 | 7"                                         |
| Office SF                     | 3,000 SF open concept design               |
| Truck Court Depth             | 130'/185'                                  |
| Roof                          | 60mil TPO                                  |
| HVAC                          | 1 air change per hour                      |
|                               |                                            |