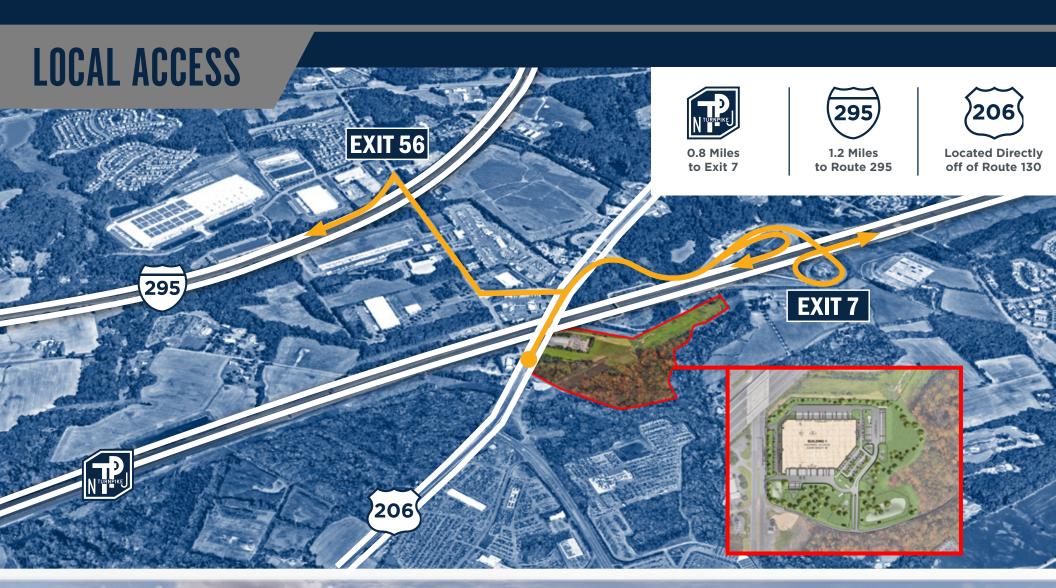

301,470 SF AVAILABLE

2015 HIGHWAY 206 BORDENTOWN, NJ 08505











## **BUILDING SPECS**

**ESFR** 

Sprinkler

| <b>Building Size</b>  | 301,470 SF                                         |
|-----------------------|----------------------------------------------------|
| <b>Building Depth</b> | 460'                                               |
| Clear Height          | 36'                                                |
| Column Spacing        | 54' x 50'                                          |
| Dock Doors            | 61 total, includes (30) 35K LB mechanical levelers |
| Drive In Doors        | (2) 14' x 16'                                      |

| Car Parking Stalls            | 201                                        |
|-------------------------------|--------------------------------------------|
| <b>Trailer Parking Stalls</b> | 52