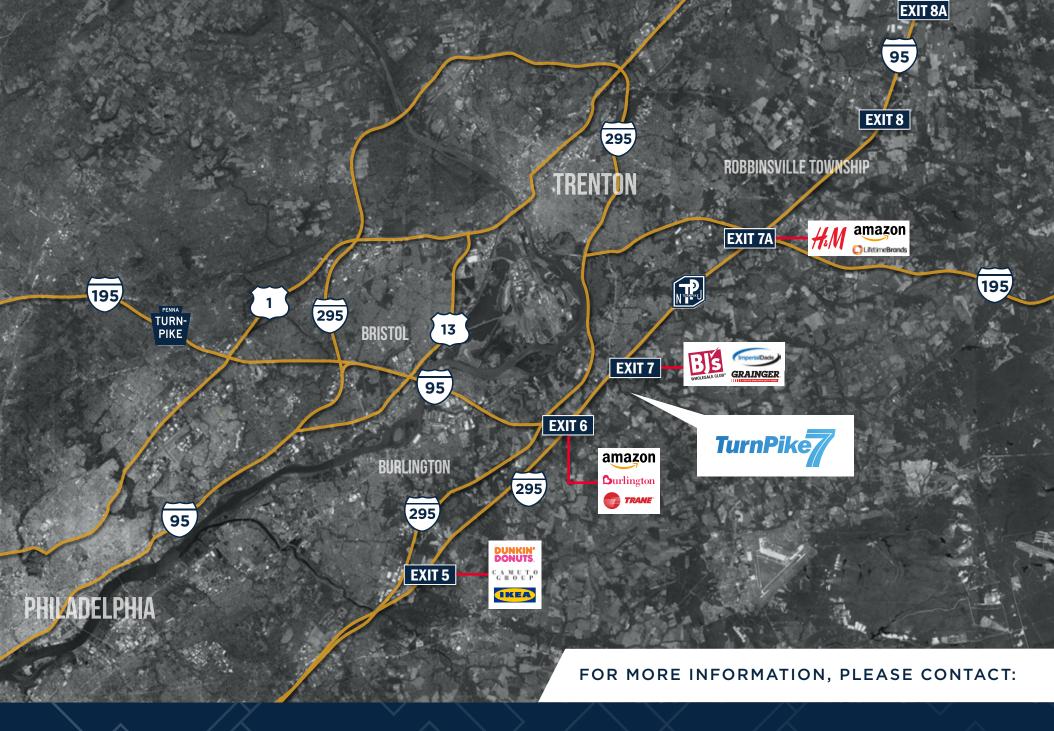

|
|-------------------------------|--------------------------------------------|
| <b>Trailer Parking Stalls</b> | 52                                         |
| Power                         | 2500 AMP                                   |
| Lighting                      | 30fc LED on 10' whips (Only in Speed Bays) |
| Concrete Slab                 | 7"                                         |
| Office SF                     | 3,000 SF open concept design               |
| Truck Court Depth             | 130'/185'                                  |
| Roof                          | 60mil TPO                                  |
| HVAC                          | 1 air change per hour                      |
|                               |                                            |





**JOHN GARTLAND** 

Executive Managing Director 856 403 9535 john.gartland@cushwake.com

JONAS SKOVDAL Executive Director

Executive Director 610 772 2005 jonas.skovdal@cushwake.com MINDY LISSNER

Vice Chair 732 243 3102 mindy.lissner@cushwake.com **SEAN DUNCAN** 

Senior Associate 610 484 4793 sean.duncan@cushwake.com