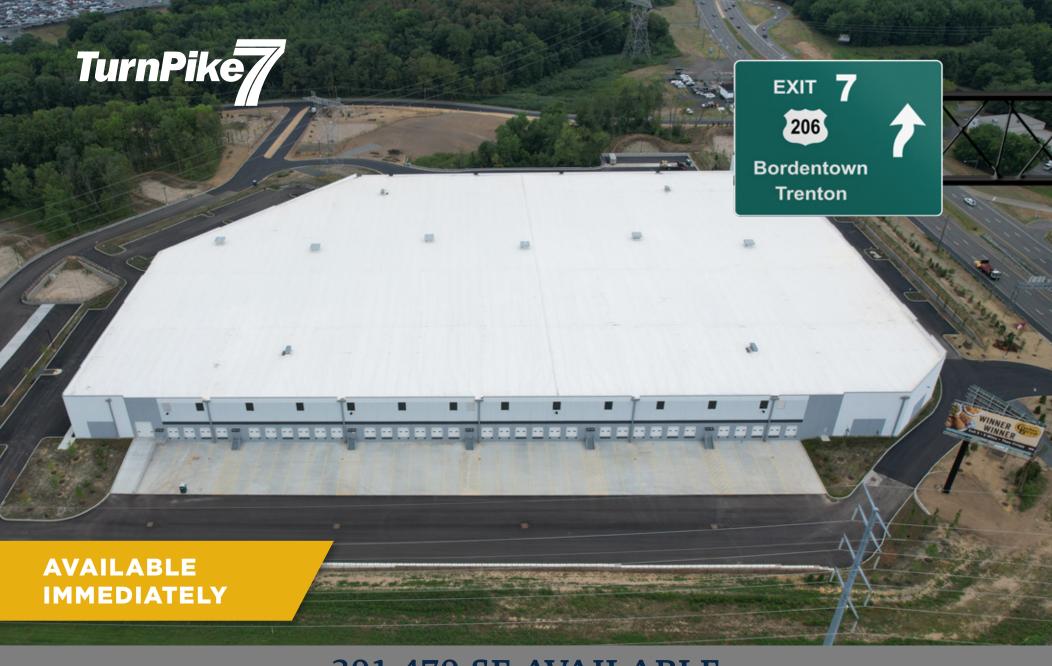

301,470 SF AVAILABLE

2015 HIGHWAY 206 BORDENTOWN, NJ 08505











## **BUILDING SPECS**

**ESFR** 

Sprinkler

| <b>Building Size</b>  | 301,470 SF                                         |
|-----------------------|----------------------------------------------------|
| <b>Building Depth</b> | 460'                                               |
| Clear Height          | 36'                                                |
| Column Spacing        | 54' x 50'                                          |
| Dock Doors            | 61 total, includes (30) 35K LB mechanical levelers |
| Drive In Doors        | (2) 14' x 16'                                      |

| Car Parking Stalls            | 201                                        |
|-------------------------------|----------------