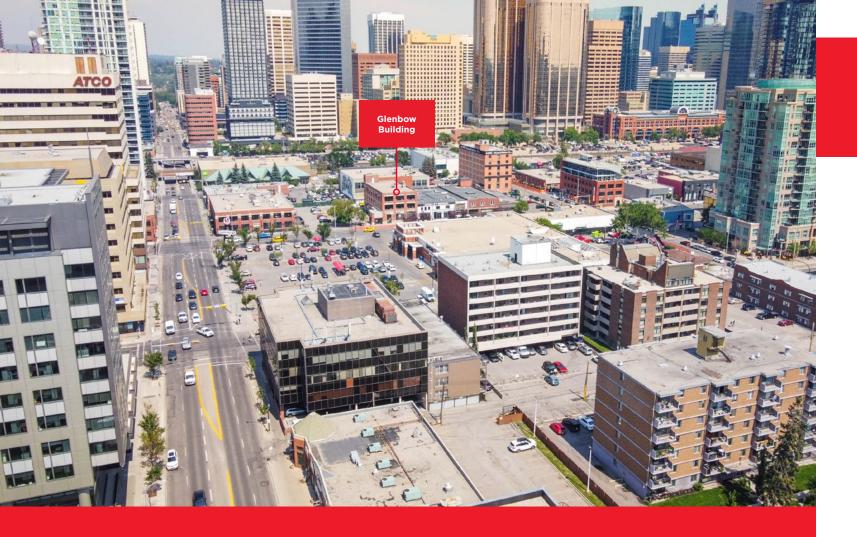

822 11th Avenue SW Calgary, AB

Located on one of Calgary's busiest inner-city traffic arteries, 822 11th Avenue SW is a great opportunity for a high exposure retail space. The property is within a 1km vicinity of over 10 residential towers and is across the street from Calgary's busiest Safeway which services 30,000 residents and 128,759 daytime commuters. 11th Avenue SW is home to many restaurants including Last Best Brewery, one of Calgary's most popular breweries.

## Comments

- Located on 11th Avenue SW one of Calgary's busiest arteries in and out of the downtown core
- Right in, right out access from 11th Avenue SW, rear loading in the alley accessible from 8th Street SW and 7th Street SW
- 4 parking stalls (\$250/stall/month) on site, with ample paid parking nearby
- Across the street from Calgary's busiest Safeway
- Over 10 residential towers within a few blocks of the site
- 13,000 VPD on 8th Street SW, 18,000 VPD on 11th Avenue SW
- Building Managed by Allied