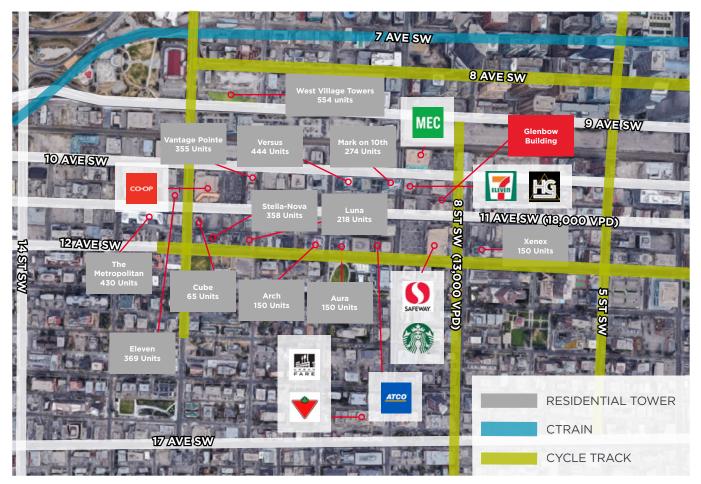

## Comments

- Located on 11th Avenue SW one of Calgary's busiest arteries in and out of the downtown core
- Right in, right out access from 11th Avenue SW, rear loading in the alley accessible from 8th Street SW and 7th Street SW
- 4 parking stalls (\$250/stall/month) on site, with ample paid parking nearby
- Across the street from Calgary's busiest Safeway
- Over 10 residential towers within a few blocks of the site
- 13,000 VPD on 8th Street SW, 18,000 VPD on 11th Avenue SW
- Building Managed by Allied

822 11th Avenue SW Calgary, AB

Located on one of Calgary's busiest inner-city traffic arteries, 822 11th Avenue SW is a great opportunity for a high exposure retail space. The property is within a 1km vicinity of over 10 residential towers and is across the street from Calgary's busiest Safeway which services 30,000 residents and 128,759 daytime commuters. 11th Avenue SW is home to many restaurants including Last Best Brewery, one of Calgary's most popular breweries.