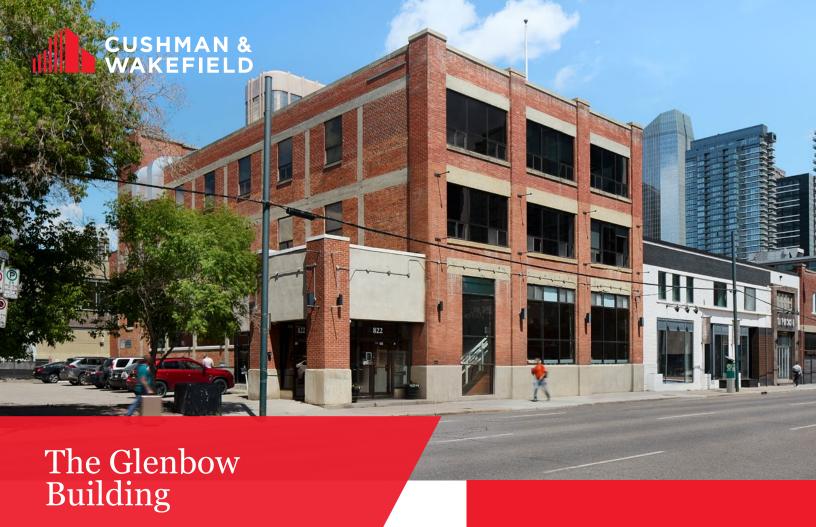

822 11th Avenue SW Calgary, AB

Located on one of Calgary's busiest inner-city traffic arteries, 822 11th Avenue SW is a great opportunity for a high exposure retail space. The property is within a 1km vicinity of over 10 residential towers and is across the street from Calgary's busiest Safeway which services 30,000 residents and 128,759 daytime commuters. 11th Avenue SW is home to many restaurants including Last Best Brewery, one of Calgary's most popular breweries.