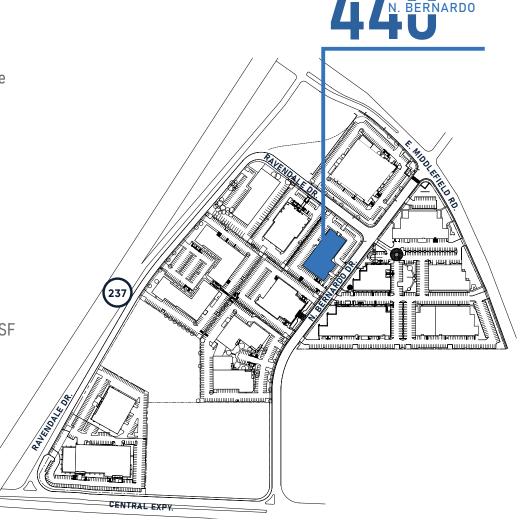

1,600 Amps at 277/480 Volts

Built-In-Expansion within the Project – 16 Buildings, ±600,000 SF