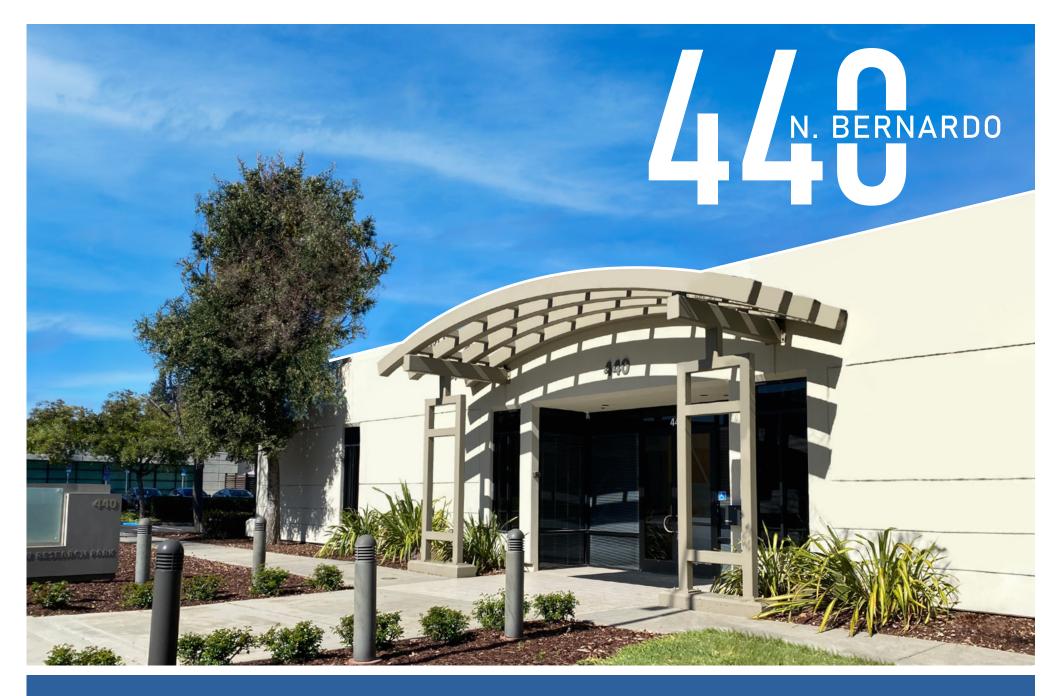

MOUNTAIN VIEW | CALIFORNIA ±27,790 SQUARE FEET

### **HIGHLIGHTS**

±27,790 SF Single Story Freestanding Building

Market Ready Finishes with Expansive Break Room and Lounge

Large Hardware Lab

Showers

1 Grade Level Door

• ±3.9/1,000 Parking

Monument Signage