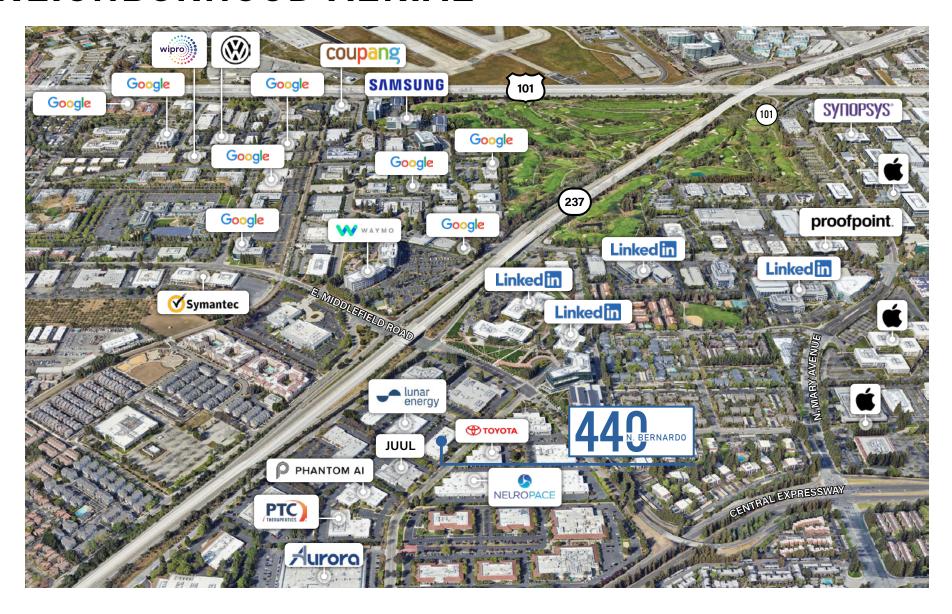

MOUNTAIN VIEW | CALIFORNIA ±27,790 SQUARE FEET





### **HIGHLIGHTS**

±27,790 SF Single Story Freestanding Building

Market Ready Finishes with Expansive Break Room and Lounge

Large Hardware Lab

Showers

1 Grade Level Door

• ±3.9/1,000 Parking

Monument Signage

1,600 Amps at 277/480 Volts

Built-In-Expansion within the Project – 16 Buildings, ±600,000 SF

#### **TRANSPORTATION**

- Half (1/2) Mile to VTA Light Rail & MVGO Shuttle Stop
- 1 Mile to Downtown Mountain View & Caltrain (5 Minute Ride on Light Rail)



# **FLOOR PLAN** ±27,790 SF

7 Offices
7 Conference Rooms
4 Phone Rooms
Break Room with Adjacent Lounge
Coffee Bar
Hardware Labs
1 Grade Level Door









#### **NEIGHBORHOOD AERIAL**



#### **AMENITY MAP**









#### TRANSPORTATION MAP











±27,790 SQUARE FEET

COLIN FEICHTMEIR
+1 408 615 3443
colin.feichtmeir@cushwake.com
LIC #01298061

KELLY YODER +1 408 615 3427 kelly.yoder@cushwake.com LIC #01821117 STEVE HORTON +1 408 615 3412 steve.horton@cushwake.com LIC #01127340