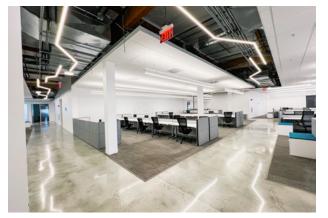

### **HIGHLIGHTS**

±27,790 SF Single Story Freestanding Building

Market Ready Finishes with Expansive Break Room and Lounge

Large Hardware Lab

Showers

1 Grade Level Door

• ±3.9/1,000 Parking

Monument Signage