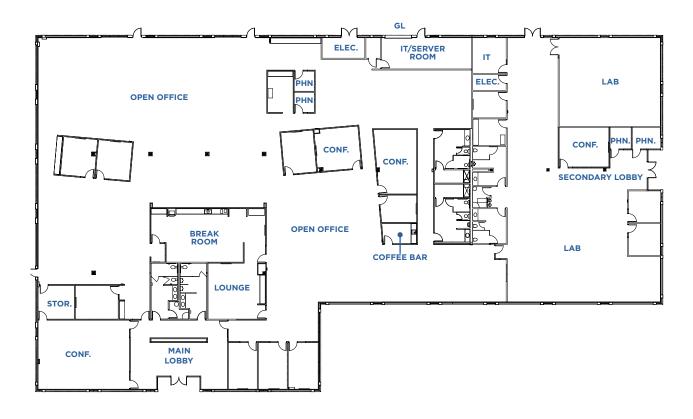

# **FLOOR PLAN** ±27,790 SF

7 Offices
7 Conference Rooms
4 Phone Rooms
Break Room with Adjacent Lounge
Coffee Bar
Hardware Labs
1 Grade Level Door