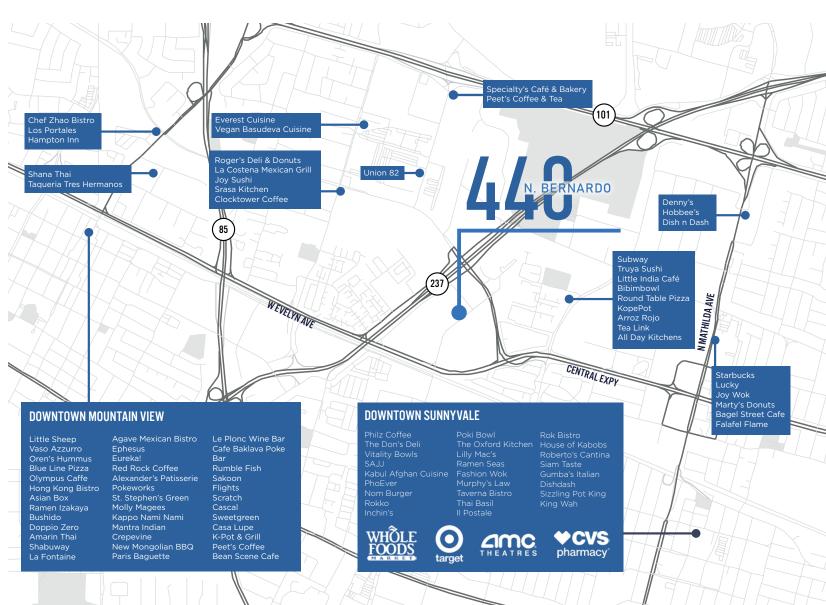

MOUNTAIN VIEW | CALIFORNIA ±27,790 SQUARE FEET





### **HIGHLIGHTS**

±27,790 SF Single Story Freestanding Building

Market Ready Finishes with Expansive Break Room and Lounge

Large Hardware Lab

Showers

1 Grade Level Door

• ±3.9/1,000 Parking

Monument Signage

1,600 Amps at 277/480 Volts

Built-In-Expansion within the Project – 16 Buildings, ±600,000 SF

#### **TRANSPORTATION**

- Half (1/2) Mile to VTA Light Rail & MVGO Shuttle Stop
- 1 Mile to Downtown Mountain View & Caltrain (5 Minute Ride on Light Rail)



# **FLOOR PLAN** ±27,790 SF

7 Offices
7 Conference Rooms
4 Phone Rooms
Break Room with Adjacent Lounge
Coffee Bar
Hardware Labs
1 Grade Level Door









#### **NEIGHBORHOOD AERIAL**



#### **AMENITY MAP**









#### TRANSPORTATION MAP











±27,790 SQUARE FEET

COLIN FEICHTMEIR
+1 408 615 3443
colin.feichtmeir@cushwake.com
LIC #01298061

KELLY YODER +1 408 615 3427 kelly.yoder@cushwake.com LIC #01821117 STEVE HORTON +1 408 615 3412 steve.horton@cushwake.com LIC #01127340