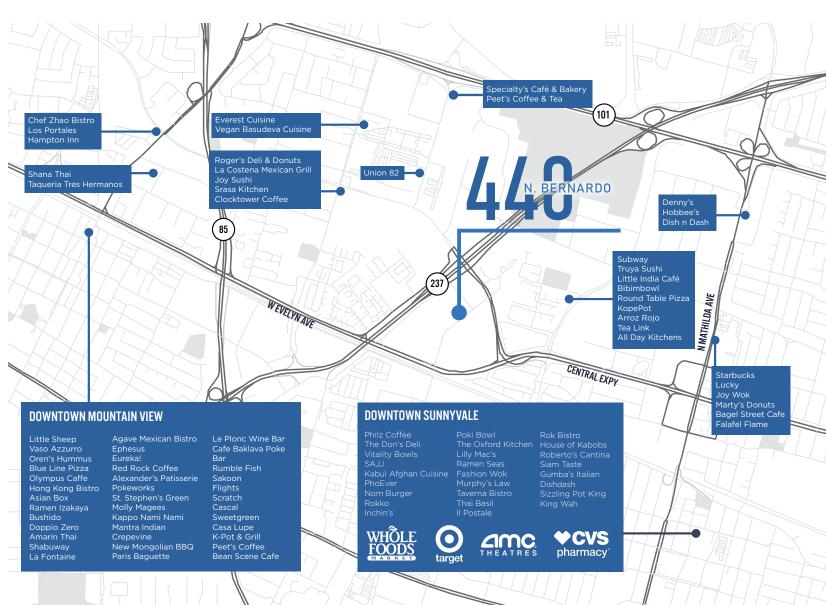

MOUNTAIN VIEW | CALIFORNIA ±27,790 SQUARE FEET





### **HIGHLIGHTS**

±27,790 SF Single Story Freestanding Building

Market Ready Finishes with Expansive Break Room and Lounge

Large Hardware Lab

- Showers
- 1 Grade Level Door
- ±3.9/1,000 Parking
- Monument Signage
- 1,600 Amps at 277/480 Volts

Built-In-Expansion within the Project – 16 Buildings, ±600,000 SF

#### **TRANSPORTATION**

- Half (1/2) Mile to VTA Light Rail & MVGO Shuttle Stop
- 1 Mile to Downtown Mountain View & Caltrain (5 Minute Ride on Light Rail)



#### FLOOR PLAN

±27,790 SF

7 Offices

7 Conference Rooms

4 Phone Rooms

Break Room with Adjacent Lounge

Coffee Bar

Hardware Labs

1 Grade Level Door



#### **NEIGHBORHOOD AERIAL**



### **AMENITY MAP**









#### TRANSPORTATION MAP











±27,790 SQUARE FEET

COLIN FEICHTMEIR
+1 408 615 3443
colin.feichtmeir@cushwake.com
LIC #01298061

KELLY YODER +1 408 615 3427 kelly.yoder@cushwake.com LIC #01821117 STEVE HORTON +1 408 615 3412 steve.horton@cushwake.com LIC #01127340