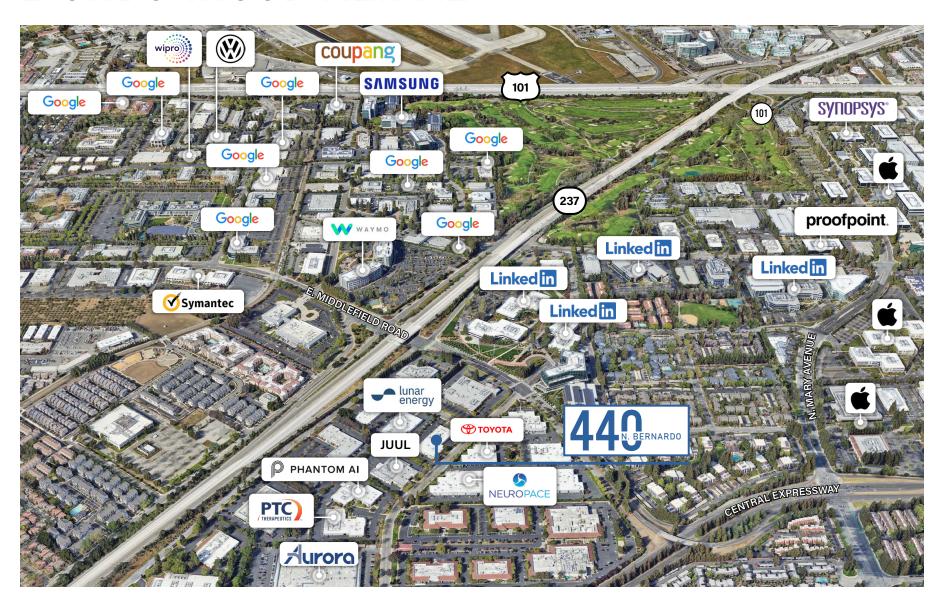

MOUNTAIN VIEW | CALIFORNIA ±27,790 SQUARE FEET





### **HIGHLIGHTS**

±27,790 SF Single Story Freestanding Building

Market Ready Finishes with Expansive Break Room and Lounge

Large Hardware Lab

- Showers
- 1 Grade Level Door
- ±3.9/1,000 Parking
- Monument Signage
- 1,600 Amps at 277/480 Volts

Built-In-Expansion within the Project – 16 Buildings, ±600,000 SF

#### **TRANSPORTATION**

- Half (1/2) Mile to VTA Light Rail & MVGO Shuttle Stop
- 1 Mile to Downtown Mountain View & Caltrain (5 Minute Ride on Light Rail)



#### FLOOR PLAN

±27,790 SF

7 Offices

7 Conference Rooms

4 Phone Rooms

Break Room with Adjacent Lounge

Coffee Bar

Hardware Labs

1 Grade Level Door



#### **NEIGHBORHOOD AERIAL**



### **AMENITY MAP**









#### TRANSPORTATION MAP











±27,790 SQUARE FEET

COLIN FEICHTMEIR
+1 408 615 3443
colin.feichtmeir@cushwake.com
LIC #01298061

KELLY YODER +1 408 615 3427 kelly.yoder@cushwake.com LIC #01821117 STEVE HORTON +1 408 615 3412 steve.horton@cushwake.com LIC #01127340