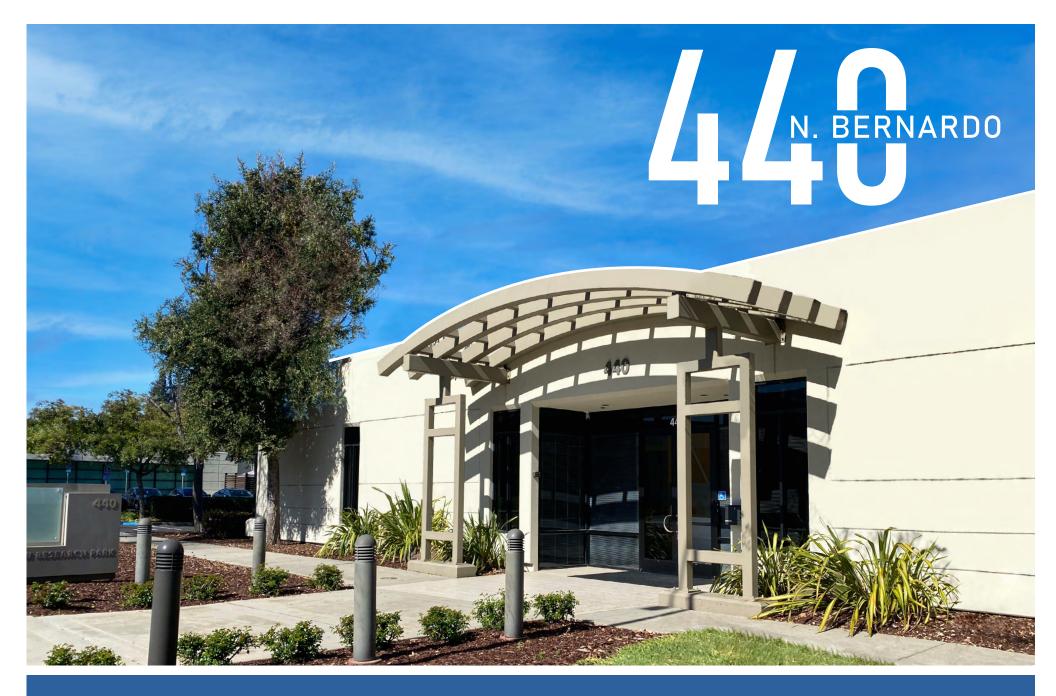

MOUNTAIN VIEW | CALIFORNIA ±27,790 SQUARE FEET

### **HIGHLIGHTS**

±27,790 SF Single Story Freestanding Building

Market Ready Finishes with Expansive Break Room and Lounge

Large Hardware Lab

- Showers
- 1 Grade Level Door
- ±3.9/1,000 Parking
- Monument Signage
- 1,600 Amps at 277/480 Volts