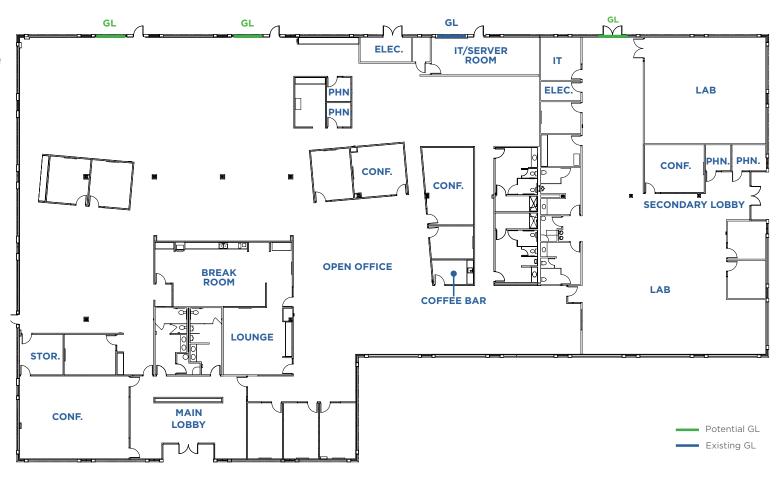

#### FLOOR PLAN

±27,790 SF

7 Offices

7 Conference Rooms

4 Phone Rooms

Break Room with Adjacent Lounge

Coffee Bar

Hardware Labs