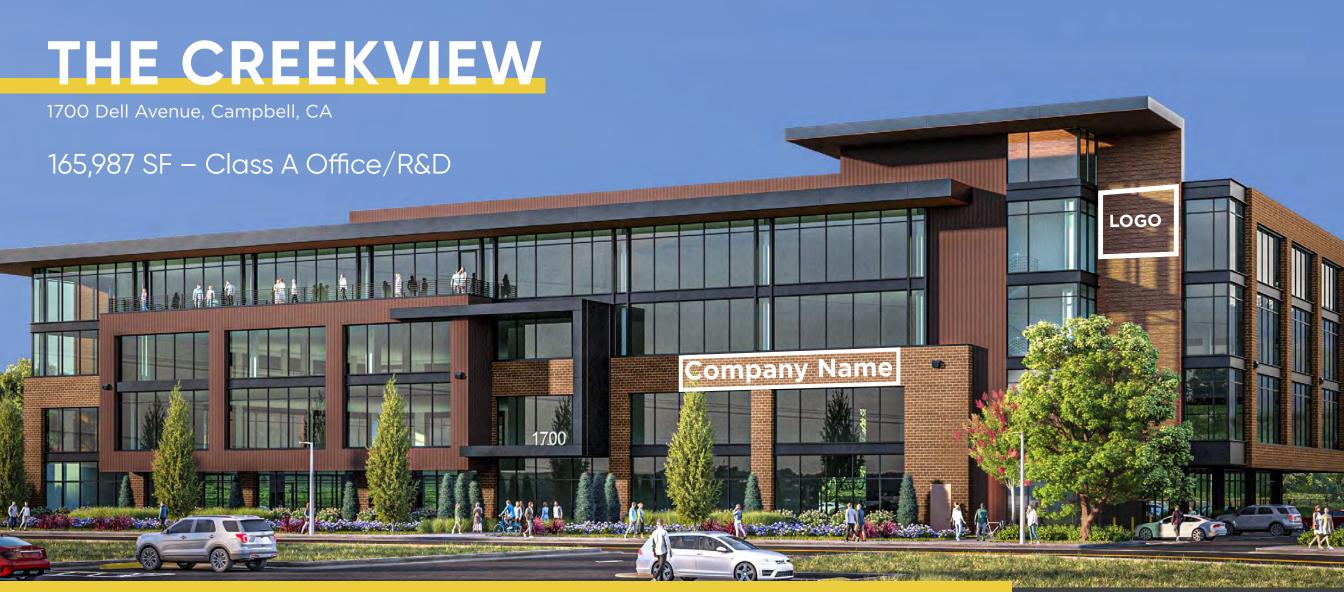

## HIGHLIGHTS

State of Art Air Filtration System

**Outdoor Amenity Space** 

4-Story 165,987 SF

**Structured Parking** 

**EV Charging Stations** 

Deck View of Los Gatos Creek