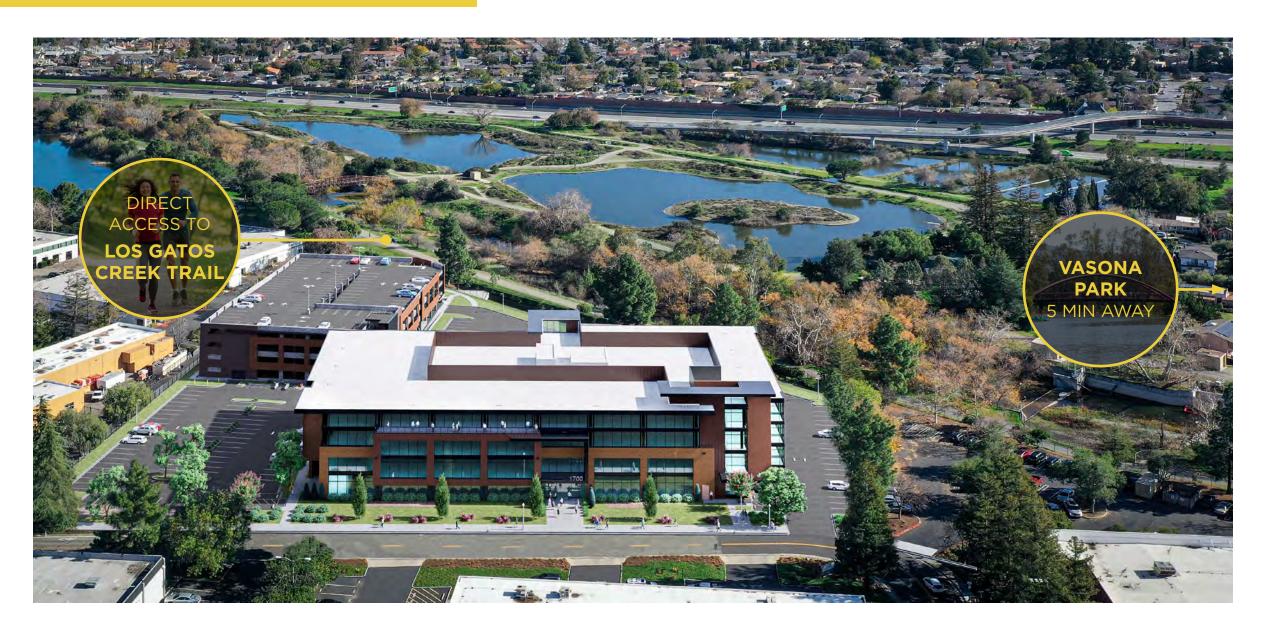

## HIGHLIGHTS

State of Art Air Filtration System

**Outdoor Amenity Space** 

4-Story 165,987 SF

**Structured Parking** 

**EV Charging Stations** 

Deck View of Los Gatos Creek