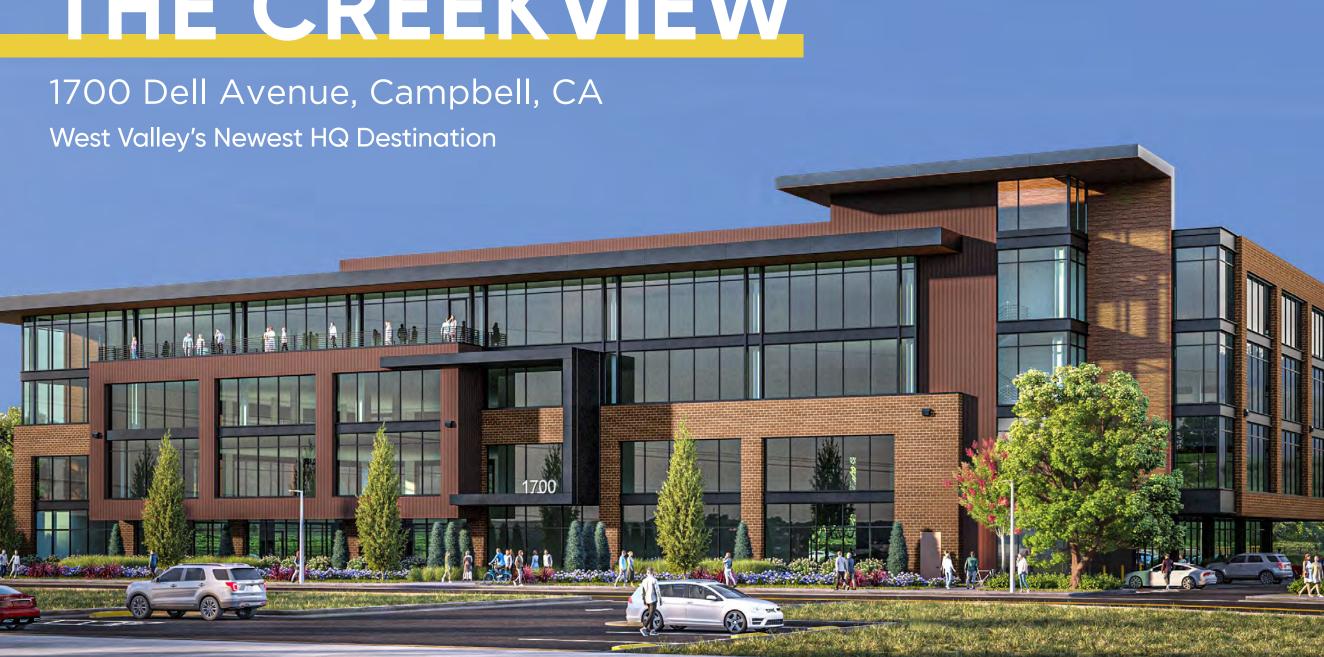

## HIGHLIGHTS

State of Art Air Filtration System

**Outdoor Amenity Space** 

4-Story 165,987 SF

**Structured Parking** 

**EV Charging Stations** 

Deck View of Los Gatos Creek