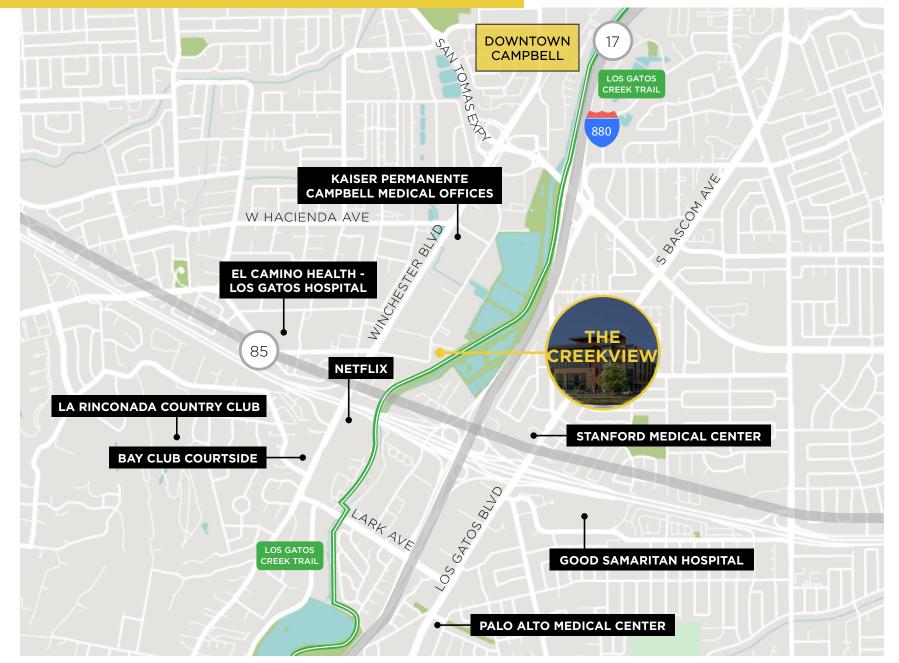

# WHAT'S NEAR

**DOWNTOWN CAMPBELL**5 MIN AWAY

## **DOWNTOWN LOS GATOS**6 MIN AWAY

## WHAT'S NEAR

# BAY CLUB COURTSIDE 3 MIN AWAY

LA RINCONADA COUNTRY CLUB
6 MIN AWAY

### WHAT'S NEAR

#### TRANSPORTATION

#### NEARBY NEIGHBORS