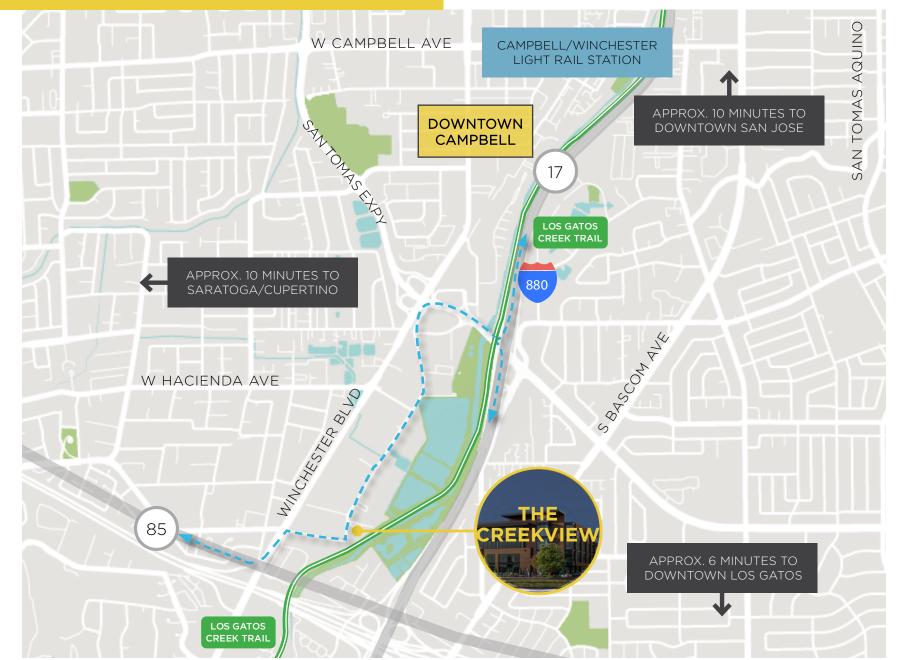

# WHAT'S NEAR

**DOWNTOWN CAMPBELL**5 MIN AWAY

## **DOWNTOWN LOS GATOS**6 MIN AWAY

#### TRANSPORTATION