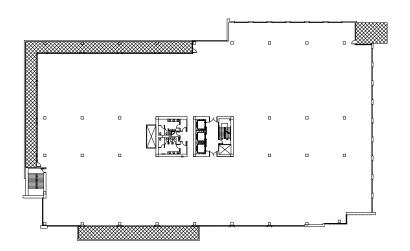

### FLOOR PLANS

FLOOR 1

±36,306 SF ±16'6" Clear Height

FLOOR 2

±43,145 SF ±14'6" Clear Height

FLOOR 3

±43,145 SF ±14'6" Clear Height

FLOOR 4

±43,391 SF ±14'6" Clear Height