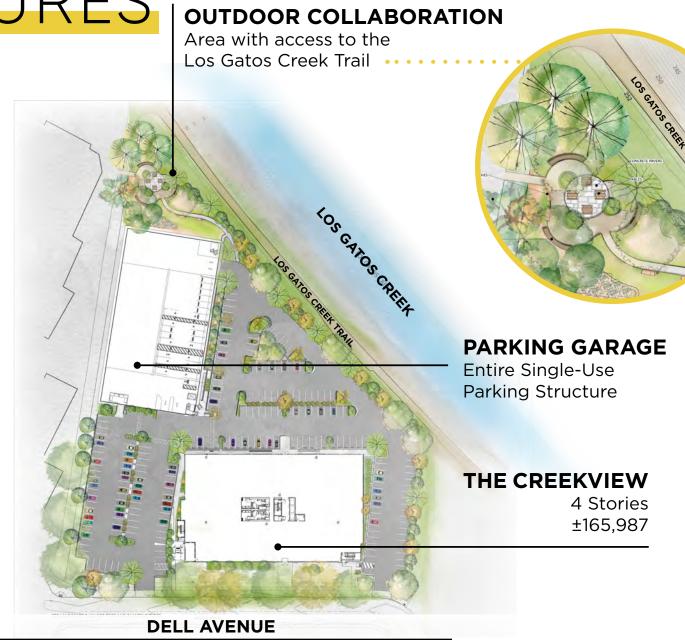

## HIGHLIGHTS

State of Art Air Filtration System

**Outdoor Amenity Space** 

4-Story 165,987 SF

**Structured Parking** 

**EV Charging Stations** 

Deck View of Los Gatos Creek

#### PROJECT FEATURES

4.4/1,000 Parking With 413 Covered

4,000 Amps @277/480 Volt

51 EV Charging Stations, 35 Covered

HVAC Three 120-Ton Trane Intellipak II-Units

Signage viewed from Highway 17

Enhanced Filtration MERV-13 Removes up to 99% of bacteria