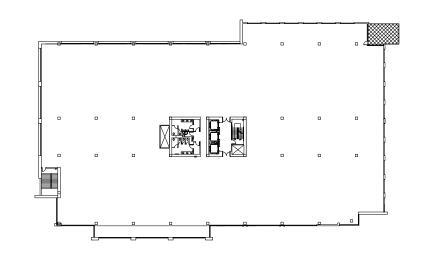

### FLOOR PLANS

FLOOR 1

±36,306 SF ±16'6" Clear Height

FLOOR 2

±43,145 SF ±14'6" Clear Height

FLOOR 3

±43,145 SF ±14'6" Clear Height

FLOOR 4

±43,391 SF ±14'6" Clear Height