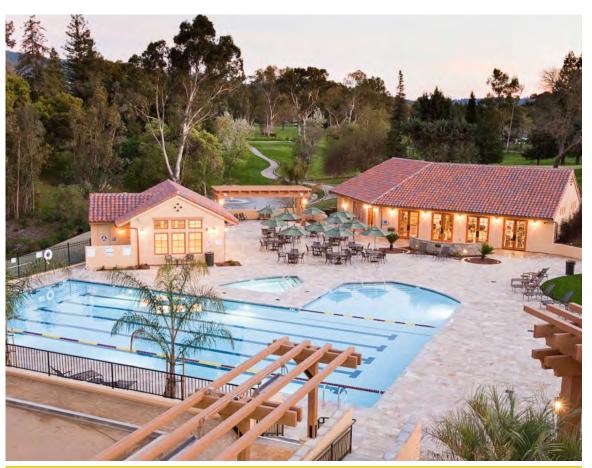

## HIGHLIGHTS



State of Art Air Filtration System



**Outdoor Amenity Space** 



4-Story 165,987 SF



**Structured Parking** 



**EV Charging Stations** 



Deck View of Los Gatos Creek



#### PROJECT FEATURES



4.4/1,000 Parking With 413 Covered



4,000 Amps @277/480 Volt



51 EV Charging Stations, 35 Covered



HVAC Three 120-Ton Trane Intellipak II-Units



Signage viewed from Highway 17



Enhanced Filtration MERV-13 Removes up to 99% of bacteria



### FLOOR PLANS

FLOOR 1

±36,306 SF ±16'6" Clear Height



FLOOR 2

±43,145 SF ±14'6" Clear Height



FLOOR 3

±43,145 SF ±14'6" Clear Height



FLOOR 4

±43,391 SF ±14'6" Clear Height



# WHAT'S NEAR



**DOWNTOWN CAMPBELL**5 MIN AWAY

## **DOWNTOWN LOS GATOS**6 MIN AWAY



## WHAT'S NEAR

# BAY CLUB COURTSIDE 3 MIN AWAY





LA RINCONADA COUNTRY CLUB
6 MIN AWAY

### WHAT'S NEAR



#### TRANSPORTATION



#### NEARBY NEIGHBORS





#### STEVE PACE

408 482 7037 steve.pace@cushwake.com LIC #00817396

#### DAN HOLLINGSWORTH

408 615 3431 dan.hollingsworth@cushwake.com LIC #01117716





©2023 Cushman & Wakefield. All rights reserved. The information contained in this communication is strictly confidential. This information has been obtained from sources believed to be reliable but has not been verified. NO WARRANTY OR REPRESENTATION, EXPRESS OR IMPLIED, IS MADE AS TO THE CONDITION OF THE PROPERTY (OR PROPERTIES) REFERENCED HEREIN OR AS TO THE ACCURACY OR COMPLETENESS OF THE INFORMATION CONTAINED HEREIN, AND SAME IS SUBMITTED SUBJECT TO ERRORS, OMISSIONS, CHANGE OF PRICE, RENTAL OR OTHER CONDITIONS, WITHDRAWAL WI