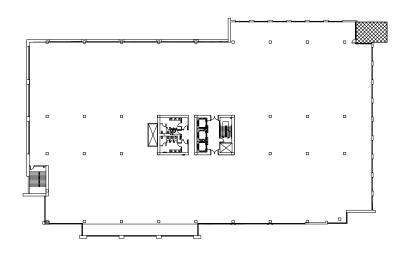

### FLOOR PLANS

FLOOR 1

±36,306 SF ±16'6" Clear Height

FLOOR 2

±43,145 SF ±14'6" Clear Height

FLOOR 3

±43,145 SF ±14'6" Clear Height

FLOOR 4

±43,391 SF ±14'6" Clear Height