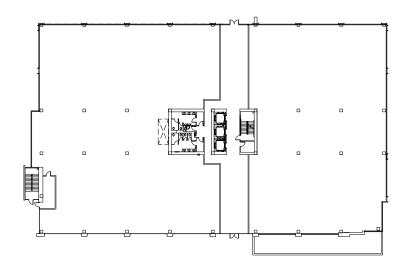

### FLOOR PLANS

FLOOR 1

±36,306 SF ±16'6" Clear Height

FLOOR 2

±43,145 SF ±14'6" Clear Height

FLOOR 3

±43,145 SF ±14'6" Clear Height

FLOOR 4

±43,391 SF ±14'6" Clear Height