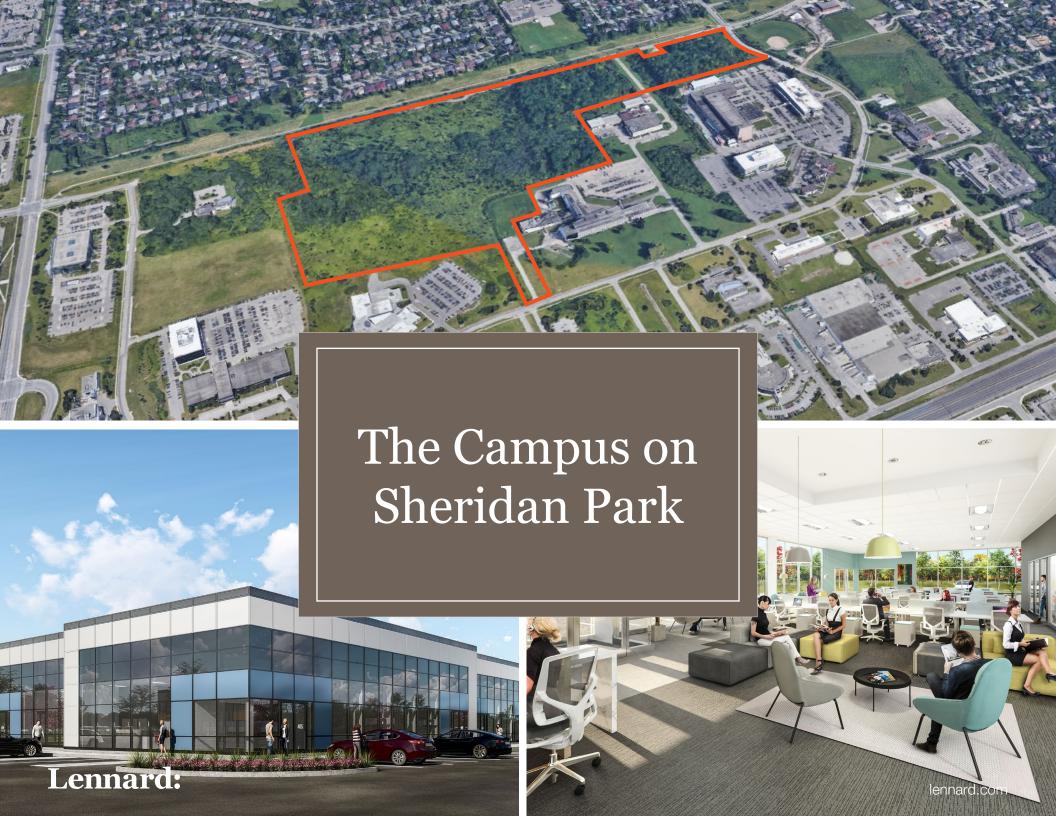

## **Property Overview**

Location
2495-2505 Speakman
Drive & 2290 Sheridan
Park Drive

Zoning E2-5 Employment

Total Land Area
52.26 acres
Developable Area
17.52 acres

## **Property Highlights**

- Prime employment land in an exclusive hub
- A campus like setting ideal for a variety of uses
- Centrally located in the Sheridan Park Business Community
- Conveniently accessible, with an abundance of amenities nearby
- Natural woodland setting