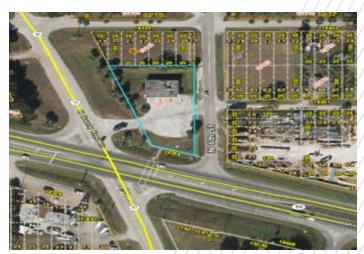

### **PROPERTY HIGHLIGHTS**

Former convenience store site, facing Colonial Drive. The lot size of the property is 0.65 acres. Large paved area where pumps used to be situated. Frontage to Colonial Drive with 27,829 cars daily. Colonial Drive is a major thoroughfare within the Orlando metropolitan area. Full access located at a signalized intersection.

| BUILDING SF    | 2,640      |
|----------------|------------|
| LAND SF        | 28,650     |
| YEAR BUILT     | 1987       |
| PARKING        | 12 Spaces  |
| TRAFFIC COUNTS | 27,829 VPD |

| l |
|---|
|   |

### **AREA INFORMATION**

Former Circle K site, facing Colonial Drive. The lot size of the property is 0.65 acres. Large paved area where pumps used to be situated. Frontage to Colonial Drive with 27,829 cars daily. Colonial Drive is a major thoroughfare within the Orlando metropolitan area. Full access located at a signalized intersection.