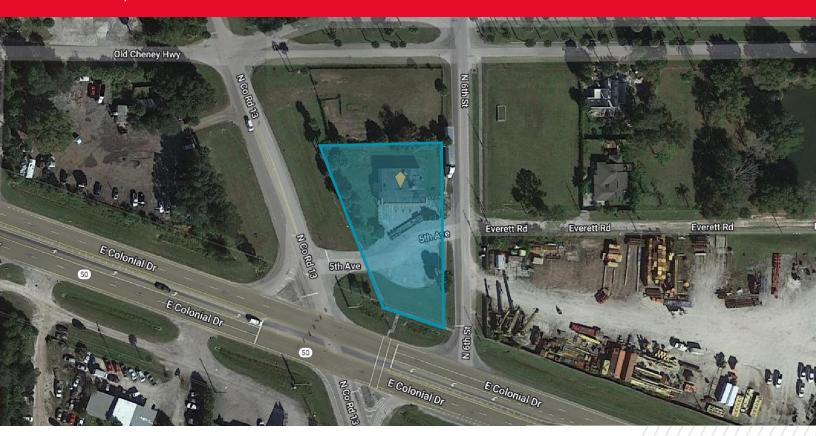

### **PROPERTY HIGHLIGHTS**

Former convenience store site, facing Colonial Drive. The lot size of the property is 0.65 acres. Large paved area where pumps used to be situated. Frontage to Colonial Drive with 27,829 cars daily. Colonial Drive is a major thoroughfare within the Orlando metropolitan area. Full access located at a signalized intersection.

| BUILDING SF    | 2,640      |
|----------------|------------|
| LAND SF        | 28,650     |
| YEAR BUILT     | 1987       |
| PARKING        | 12 Spaces  |
| TRAFFIC COUNTS | 27,829 VPD |

| l |
|---|
|   |

### **AREA INFORMATION**

Former Circle K site, facing Colonial Drive. The lot size of the property is 0.65 acres. Large paved area where pumps used to be situated. Frontage to Colonial Drive with 27,829 cars daily. Colonial Drive is a major thoroughfare within the Orlando metropolitan area. Full access located at a signalized intersection.