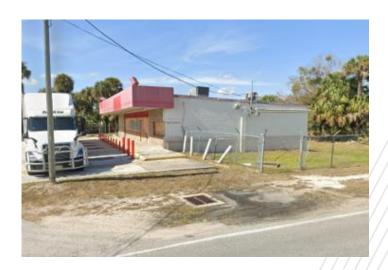

### **PROPERTY HIGHLIGHTS**

Former convenience store site, facing Colonial Drive. The lot size of the property is 0.65 acres. Large paved area where pumps used to be situated. Frontage to Colonial Drive with 27,829 cars daily. Colonial Drive is a major thoroughfare within the Orlando metropolitan area. Full access located at a signalized intersection.

### **AREA INFORMATION**

Former Circle K site, facing Colonial Drive. The lot size of the property is 0.65 acres. Large paved area where pumps used to be situated. Frontage to Colonial Drive with 27,829 cars daily. Colonial Drive is a major thoroughfare within the Orlando metropolitan area. Full access located at a signalized intersection.