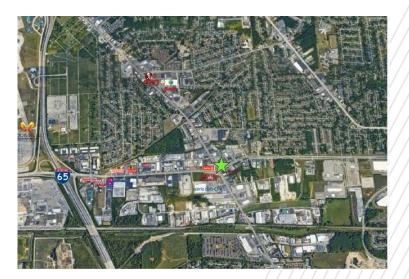

### LOCATION DESCRIPTION

This property is located in the highly trafficked retail corridor of Preston Highway and Fern Valley Road. This property has great connectivity to I-65 and is within close proximity to Louisville Muhammad Ali International Airport as well as a considerable amount of other retail, restaurants, employers, and densely populated subdivisions.