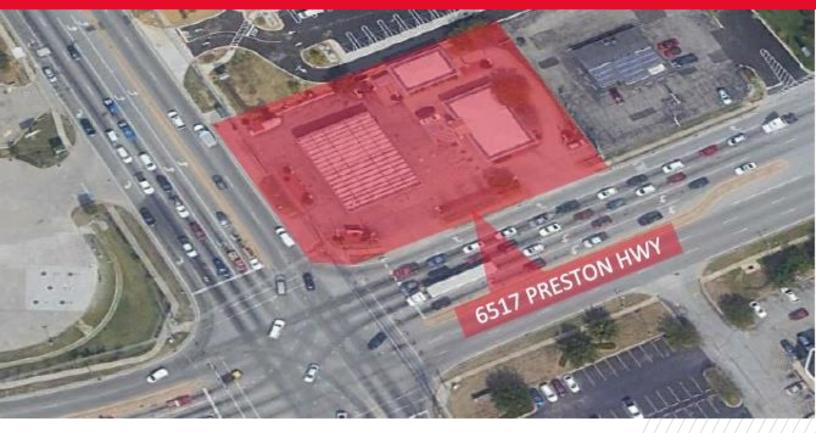

### 6517 Preston Highway Louisville, KY 40219

#### **PROPERTY HIGHLIGHTS**

Form G Commercial Advisors, LLC is pleased to offer this high profile retail corner for sale. Located on the signalized corner of Preston Highway and Fern Valley Road, this property provides exceptional visibility and means of ingress/egress.