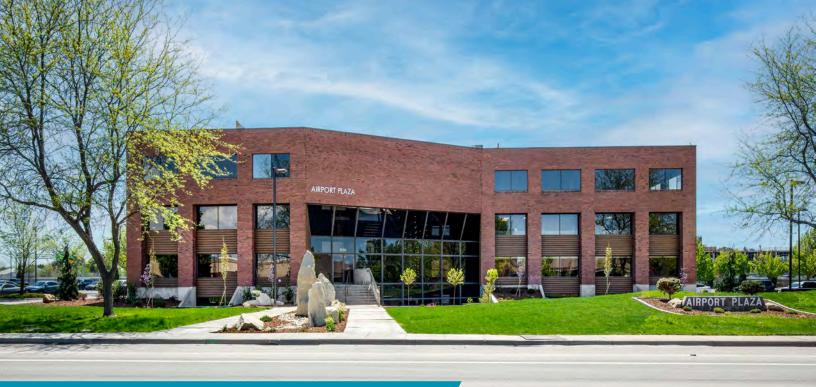

# AIRPORT PLAZA OFFICE SPACES

3295 West Elder Street Boise, Idaho 83705

1,288 TO 11,982 SF

3295 West Elder Street, Boise, Idaho 83705

1,288 TO 11,982 SF FOR LEASE

## **PROPERTY HIGHLIGHTS**

Available 1,288 to 11,982 SF

Basement Rate \$16.00/SF

Built-Out Rate \$18.00/SF

Custom Build-Out \$23.00/SF

Lease Type Full Service Excl. Janitorial

T.I. Allowance Negotiable, Contact Agents