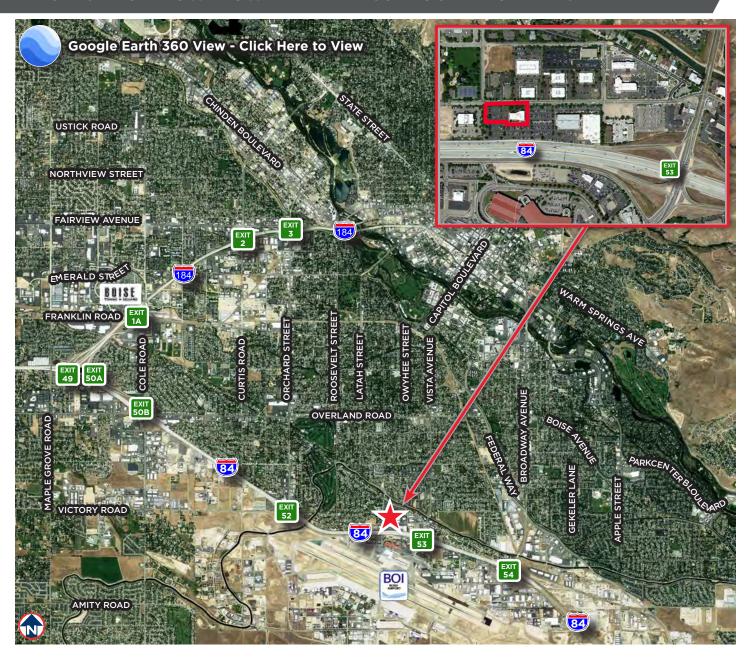

st Elder Street, Boise, Idaho 83705

1,288 TO 11,982 SF FOR LEASE

#### **FOURTH FLOOR OFFICE SPACES**

Available

Leased

Common Area



#### **BREE WELLS**

Director
Office | Capital Markets
+1 208 287 9492
bree.wells@cushwake.com

#### **JENNIFER MCENTEE**

Senior Director
Office | Capital Markets
+1 208 287 9495
jennifer.mcentee@cushwake.com

#### **BRAYDON TORRES**

Associate
Office | Capital Markets
+1 208 207 9485
braydon.torres@cushwake.com

**999 W Main Street, Ste 1300** Boise, Idaho 83702

Boise, Idaho 83702 Main +1 208 287 9500 Fax +1 208 287 9501 cushmanwakefield.com



3295 West Elder Street, Boise, Idaho 83705

1,288 TO 11,982 SF FOR LEASE







3295 West Elder Street, Boise, Idaho 83705

1,288 TO 11,982 SF FOR LEASE



#### MINUTES FROM DOWNTOWN AND THE SURROUNDING AREAS



#### **BREE WELLS**

Director
Office | Capital Markets
+1 208 287 9492
bree.wells@cushwake.com

#### JENNIFER MCENTEE

Senior Director Office | Capital Markets +1 208 287 9495 jennifer.mcentee@cushwake.com

#### **BRAYDON TORRES**

Associate
Office | Capital Markets
+1 208 207 9485
braydon.torres@cushwake.com

**999 W Main Street, Ste 1300** Boise, Idaho 83702 Main +1 208 287 9500 Fax +1 208 287 9501

cushmanwakefield.com

©2024 Cushman & Wakefield. All rights reserved. The information contained in this communication is strictly confidential. This information has been obtained from sources believed to be reliable but has not been verified. No warranty or representation, express or implied, is made as to the condition of the property (or properties) referenced herein or as to the accuracy