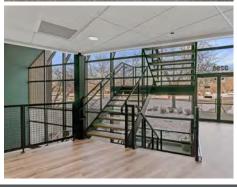

confidential. This information has been obtained from sources believed to be reliable but has not been verified. No warranty or representation, express or implied, is made as to the condition of the property (or properties) referenced herein or as to the accuracy or completeness of the information contained herein, and same is submitted subject to errors, omissions, change of price, rental or other conditions, withdrawal without notice, and to any special listing conditions imposed by the property owner(s). Any projections, opinions or estimates are subject to uncertainty and do not signify current or future property performance.



3295 West Elder Street, Boise, Idaho 83705

1,288 TO 11,982 SF FOR LEASE



## **NEW OWNERSHIP - RENOVATIONS COMPLETED - CUSTOM SPACE DESIGNING**



















## GREAT LOCATION, GENEROUS T.I.'S - CUSTOMIZE YOUR OWN OFFICE SUITES

- · Multi-tenant office building suites available near the airport in southeast Boise with easy access to downtown
- Full remodel completed, including both interior and exterior. Enjoy brand new common areas, stunning interior finishes, and beautiful updated exterior landscaping. This building includes spaces in built-out condition, as well as some spaces ready for new tenants desired improvements. This building is ideal for all tenants looking for space whether that is a tenant looking for move in ready space or looking to design their perfect space.
- · Building includes common area entry, restrooms, breakroom/eating area, elevator access, and ample on-site parking
- Freeway exposure along Interstate 84 west of