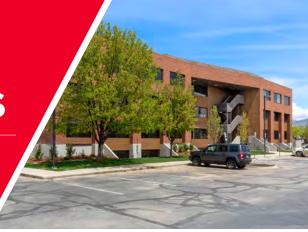

# AIRPORT PLAZA OFFICE SPACES

3295 West Elder Street Boise, Idaho 83705

1,288 TO 11,982 SF

3295 West Elder Street, Boise, Idaho 83705

1,288 TO 11,982 SF FOR LEASE

## GREAT LOCATION, GENEROUS T.I.'S - CUSTOMIZE YOUR OWN OFFICE SUITES

- · Multi-tenant office building suites available near the airport in southeast Boise with easy access to downtown
- Full remodel completed, including both interior and exterior. Enjoy brand new common areas, stunning interior finishes, and beautiful updated exterior landscaping. This building includes spaces in built-out condition, as well as some spaces ready for new tenants desired improvements. This building is ideal for all tenants looking for space whether that is a tenant looking for move in ready space or looking to design their perfect space.
- · Building includes common area entry, restrooms, breakroom/eating area, elevator access, and ample on-site parking
- Freeway exposure along Interstate 84 west of Vista Avenue interchange I-84 exit 53 5 minutes from the airport -Google 360 View
- Surrounding businesses & services include Applebee's, Willow Creek, Kopper Kitchen, Denny's, WH Pacific, & Wells Fargo
- · Contact agents to discuss various uses and layouts, and to schedule a walkthrough today!!