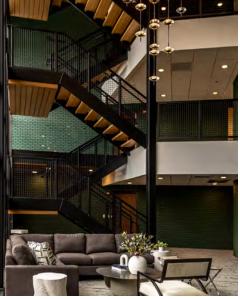

## **NEW OWNERSHIP - RENOVATIONS COMPLETED - CUSTOM SPACE DESIGNING**

## GREAT LOCATION, GENEROUS T.I.'S - CUSTOMIZE YOUR OWN OFFICE SUITES

- · Multi-tenant office building suites available near the airport in southeast Boise with easy access to downtown
- Full remodel completed, including both interior and exterior. Enjoy brand new common areas, stunning interior finishes, and beautiful updated exterior landscaping. This building includes spaces in built-out condition, as well as some spaces ready for new tenants desired improvements. This building is ideal for all tenants looking for space whether that is a tenant looking for move in ready space or looking to design their perfect space.
- · Building includes common area entry, restrooms, breakroom/eating area, elevator access, and ample on-site parking
- Freeway exposure along Interstate 84 west of Vista Avenue interchange I-84 exit 53 5 minutes from the airport -Google 360 View
- Surrounding businesses & services include Applebee's, Willow Creek, Kopper Kitchen, Denny's, WH Pacific, & Wells Fargo
- · Contact agents to discuss various uses and layouts, and to schedule a walkthrough today!!

## REMODEL COMPLETED - RARE OPPORTUNITY FOR CUSTOM BUILD-OUTS