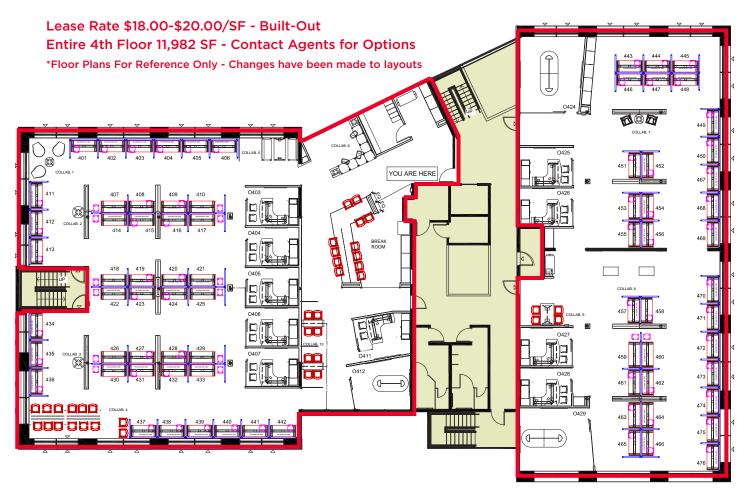

tions, opinions or estimates are subject to uncertainty and do not signify current or future property performance.



3295 West Elder Street, Boise, Idaho 83705

1,288 TO 11,982 SF FOR LEASE

#### **BASEMENT LEVEL OFFICE SPACES**



#### **BREE WELLS**

Director Office | Capital Markets +1 208 287 9492 bree.wells@cushwake.com

#### JENNIFER MCENTEE

Senior Director Office | Capital Markets +1 208 287 9495 jennifer.mcentee@cushwake.com

#### **BRAYDON TORRES**

Associate Office | Capital Markets +1 208 207 9485 braydon.torres@cushwake.com 999 W Main Street. Ste 1300

Boise, Idaho 83702 Main +1 208 287 9500 Fax +1 208 287 9501 cushmanwakefield.com



3295 West Elder Street, Boise, Idaho 83705

1,288 TO 11,982 SF FOR LEASE

#### **FOURTH FLOOR OFFICE SPACES**

Available

Leased

Common Area



#### **BREE WELLS**

Director
Office | Capital Markets
+1 208 287 9492
bree.wells@cushwake.com

#### **JENNIFER MCENTEE**

Senior Director
Office | Capital Markets
+1 208 287 9495
jennifer.mcentee@cushwake.com

#### **BRAYDON TORRES**

Associate
Office | Capital Markets
+1 208 207 9485
braydon.torres@cushwake.com

**999 W Main Street, Ste 1300** Boise, Idaho 83702

Boise, Idaho 83702 Main +1 208 287 9500 Fax +1 208 287 9501 cushmanwakefield.com



3295 West Elder Street, Boise, Idaho 83705

1,288 TO 11,982 SF FOR LEASE







3295 West Elder Street, Boise, Idaho 83705

1,288 TO 11,982 SF FOR LEASE



#### MINUTES FROM DOWNTOWN AND THE SURROUNDING AREAS



#### **BREE WELLS**

Director
Office | Capital Markets
+1 208 287 9492
bree.wells@cushwake.com

#### JENNIFER MCENTEE

Senior Director