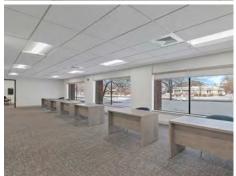

ictly confidential. This information has been obtained from sources believed to be reliable but has not been verified. No warranty or representation, express or implied, is made as to the condition of the property (or properties) referenced herein or as to the accuracy or completeness of the information contained herein, and same is submitted subject to errors, omissions, change of price, rental or other conditions, withdrawal without notice, and to any special listing conditions imposed by the property owner(s). Any projections, opinions or estimates are subject to uncertainty and do not signify current or future property performance.



3295 West Elder Street, Boise, Idaho 83705

1,288 TO 11,982 SF FOR LEASE



## **NEW OWNERSHIP - RENOVATIONS COMPLETED - CUSTOM SPACE DESIGNING**



















## GREAT LOCATION, GENEROUS T.I.'S - CUSTOMIZE YOUR OWN OFFICE SUITES

- · Multi-tenant office building suites available near the airport in southeast Boise with easy access to downtown
- Full remodel completed, including both interior and exterior. Enjoy brand new common areas, stunning interior finishes, and beautiful updated exterior landscaping. This building includes spaces in built-out condition, as well as some spaces ready for new tenants desired improvements. This building is ideal for all tenants looking for space whether that is a tenant looking for move in ready space or looking to design their perfect space.
- · Building includes common area entry, restrooms, breakroom/eating area, elevator access, and ample on-site parking
- Freeway exposure along Interstate 84 we