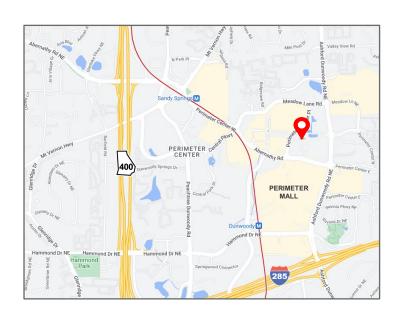

# **South Terraces**

115 Perimeter Center Place, Atlanta, GA 30346

51,652 RSF

\$26.50/RSF

7/31/2029

5.0/1,000 SF

AVAILABLE ON 2nd FLOOR

FULL-SERVICE QUOTED RATE

### **Excellent Amenities & Location**

- Highly amenitized property with conference center, food options, fitness center and outdoor gathering space with putting green
- MARTA shuttle
- Walkable to abundant restaurants, retail and hotels