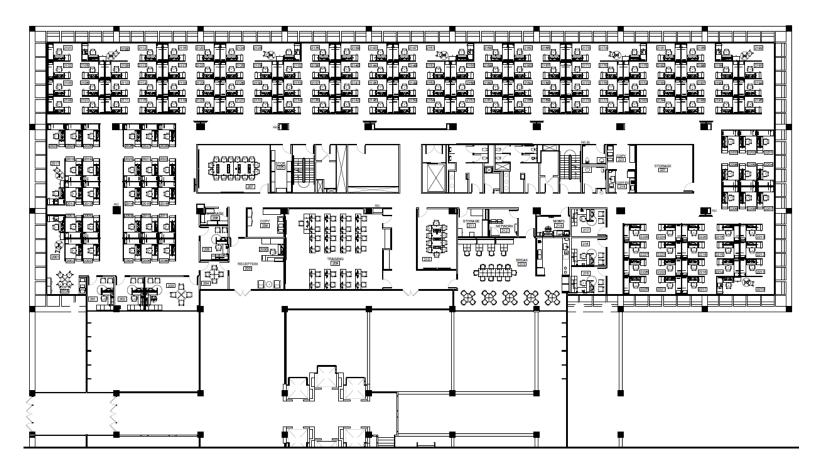

## Suite 200 - 25,826 SF

- 151 workstations
- 7 private offices
- 2 conference rooms
- 5 copy/storage rooms
- 1 training room

- 1 huddle room
- 1 break room
- 1 wellness/mother room
- 1 reception

Executive Managing Director (404) 682 3407 Kirk.diamond@cushwake.com License #150352 Executive Director (404) 682 3413 april.Parrish@cushwake.com License #301359 ERIN SMITH
Senior Director
(404) 682 3444
erin.smith@cushwake.com
License #337500