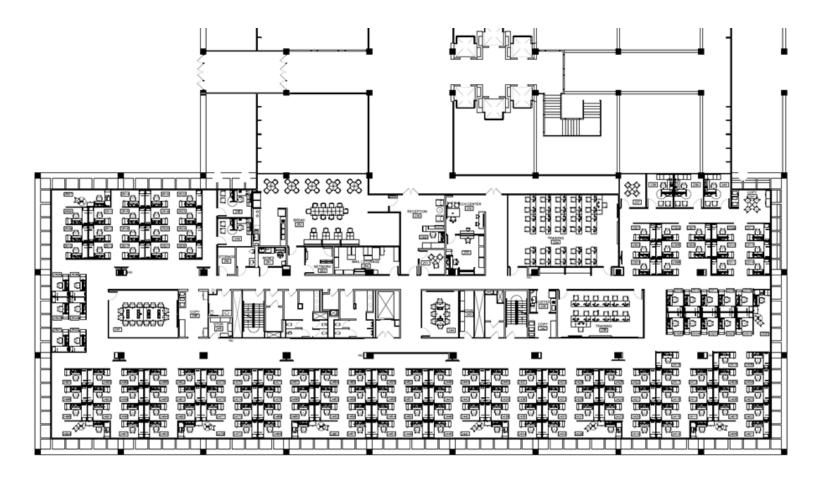

## Suite 250 - 25,826 SF

- 147 workstations
- 6 private offices
- 2 conference rooms
- 7 copy/storage rooms
- 2 training rooms

- 1 huddle room
- 1 break room
- 1 wellness/mother room
- 1 reception

Executive Managing Director (404) 682 3407 Kirk.diamond@cushwake.com License #150352 Executive Director (404) 682 3413 april.Parrish@cushwake.com License #301359 ERIN SMITH
Senior Director
(404) 682 3444
erin.smith@cushwake.com
License #337500