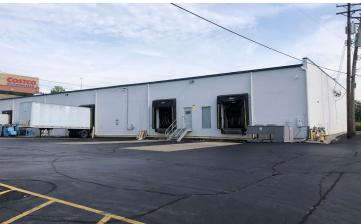

#### LEASE RATE: \$6.15/PSF (\$2.34/PSF OPEX)

| LOCATION         | Springdale, OH (Hamilton County) | TRUCK DOCKS    | (4) 8'x10' & (4) EOD Levelers |
|------------------|----------------------------------|----------------|-------------------------------|
| BUILDING SIZE    | 39,200 SF                        | DRIVE IN DOORS | (1) 8'x10' Drive-in           |
| AVAILABILITY     | 29,400 SF                        | LIGHTING       | Fluorescent strip             |
| YEAR BUILT       | 1973                             | TRUCK COURT    | 75' asphalt                   |
| CONSTRUCTION     | Brick/Block, Steel Frame         | HVAC           | Gas-fired unit heaters        |
| CLEAR HEIGHT     | 18' Clear                        | ELECTRIC/GAS   | www.duke-energy.com           |
| FLOORS           | 6" Concrete                      | WATER/SEWER    | www.cincinnati-oh.gov/water   |
| ROOF             | TPO Membrane (2005)              | TELEPHONE      | www.cincinnatibell.com        |
| FIRE SUPPRESSION | Wet System                       | DATA           | www.spectrum.com              |
|                  |                                  |                |                               |