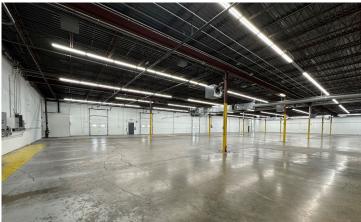

### **OFFICE/WAREHOUSE**

FOR LEASE: \$6.15/PSF

### PROPERTY HIGHLIGHTS

- Suite 11717: 29,400 SF
- Make Ready Completed & Move-in Ready
- Fully air conditioned space
- High profile industrial park
- · General industrial zoning
- · Ideal distribution port