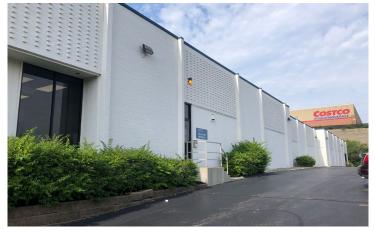

### PROPERTY HIGHLIGHTS

- Suite 11717: 29,400 SF
- Make Ready Completed & Move-in Ready
- Fully air conditioned space
- High profile industrial park
- · General industrial zoning
- · Ideal distribution port

#### LEASE RATE: \$6.15/PSF (\$2.34/PSF OPEX)

| LOCATION         | Springdale, OH (Hamilton County) | TRUCK DOCKS    | (4) 8'x10' & (4) EOD Levelers |
|------------------|----------------------------------|----------------|-------------------------------|
| BUILDING SIZE    | 39,200 SF                        | DRIVE IN DOORS | (1) 8'x10' Drive-in           |
| AVAILABILITY     | 29,400 SF                        | LIGHTING       | Fluorescent strip             |
| YEAR BUILT       | 1973                             | TRUCK COURT    | 75' asphalt                   |
| CONSTRUCTION     | Brick/Block, Steel Frame         | HVAC           | Gas-fired unit heaters        |
| CLEAR HEIGHT     | 18' Clear                        | ELECTRIC/GAS   | www.duke-energy.com           |
| FLOORS           | 6" Concrete                      | WATER/SEWER    | www.cincinnati-oh.gov/water   |
| ROOF             | TPO Membrane (2005)              | TELEPHONE      | www.cincinnatibell.com        |
| FIRE SUPPRESSION | Wet System                       | DATA           | www.spectrum.com              |
|                  |                                  |                |                               |