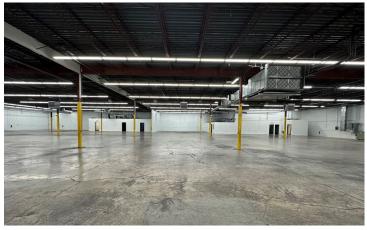

### **OFFICE/WAREHOUSE**

FOR LEASE: \$6.15/PSF

### PROPERTY HIGHLIGHTS

- Suite 11717: 29,400 SF
- Make Ready Completed & Move-in Ready
- Fully air conditioned space
- High profile industrial park
- · General industrial zoning
- · Ideal distribution port