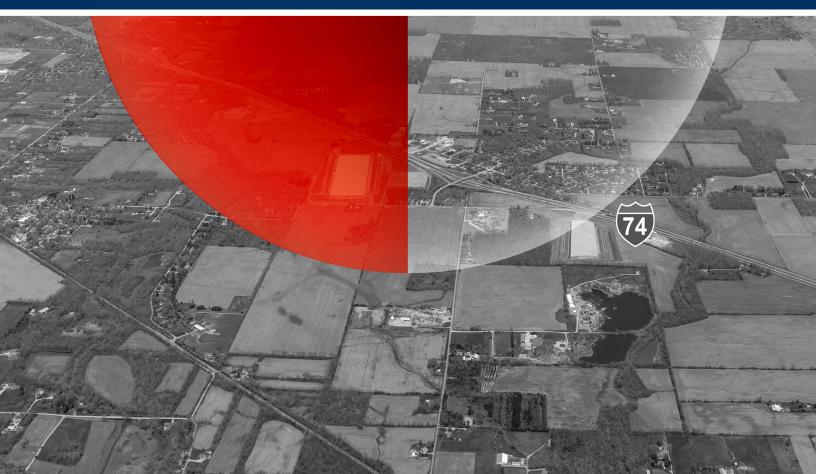

## **AERIAL**

I-74 East Commerce Park offers build-to-suit sites and new speculative construction in the nation's premier central location for logistics, air cargo, manufacturing and more. I-74 East Commerce Park is strategically located at the Crossroads of America on Interstate 74 and *just seven miles* to Interstate 465 with close proximity to the Indianapolis International Airport and the second largest FedEx Hub in the United States. Contact us to learn more about the opportunities available at I-74 East Commerce Park.