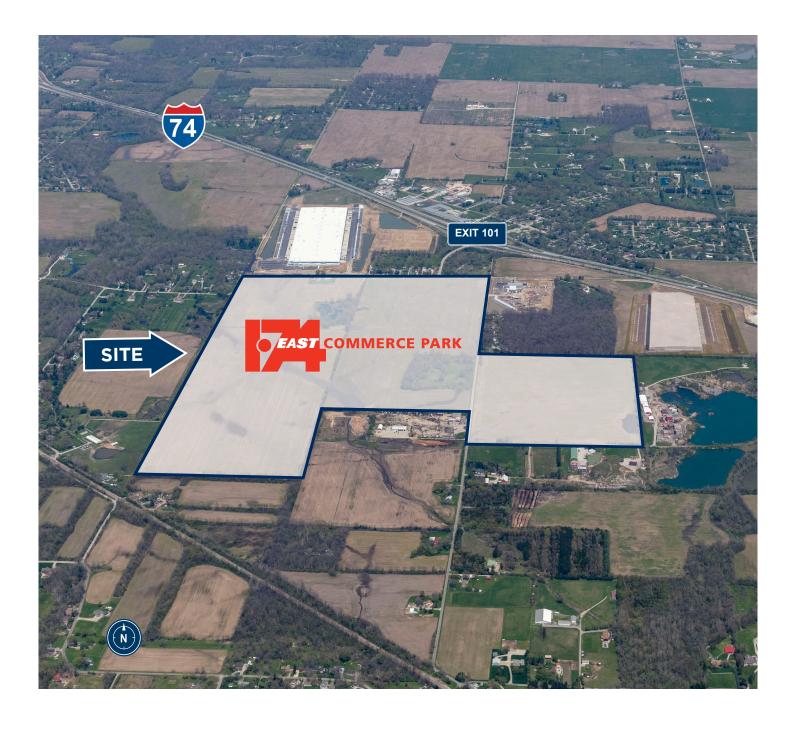

## **AERIAL**

I-74 East Commerce Park offers build-to-suit sites and new speculative construction in the nation's premier central location for logistics, air cargo, manufacturing and more. I-74 East Commerce Park is strategically located at the Crossroads of America on Interstate 74 and *just seven miles* to Interstate 465 with close proximity to the Indianapolis International Airport and the second largest FedEx Hub in the United States. Contact us to learn more about the opportunities available at I-74 East Commerce Park.