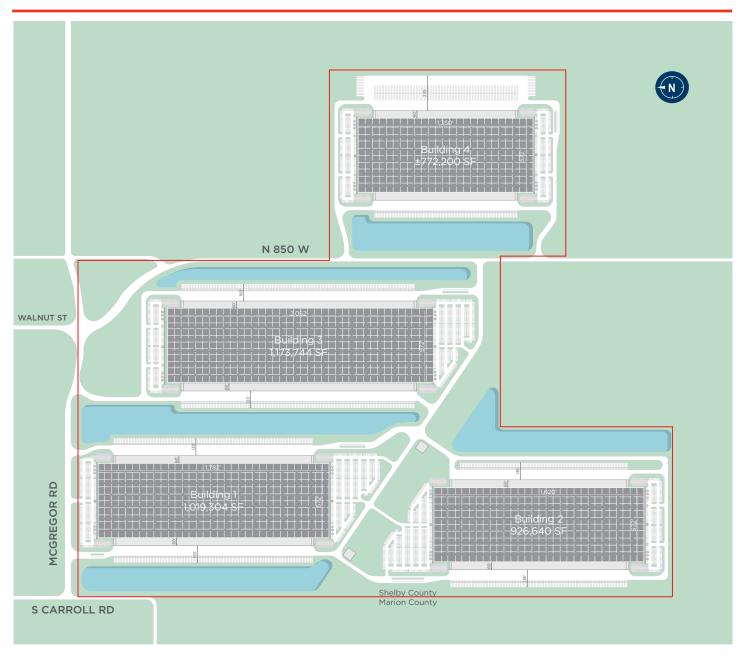

### **CONCEPTUAL SITE PLAN**

I-74 East Commerce Park offers build-to-suit and new speculative construction. Sunbeam Development plans to construct a speculative facility of approximately 1,000,000± square foot modern distribution center. I-74 East Commerce Park also offers the opportunity for build-to-suit projects with over 300± acres of development land.