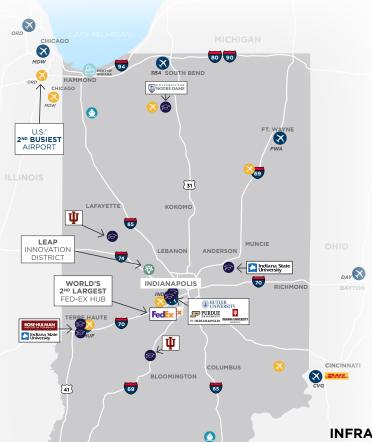

# THE INDIANA ADVANTAGE

Fast-paced and research-forward, Indiana has one of the best business climates in the nation. Known as the **CROSSROADS OF AMERICA**, more interstate highways converge in Indianapolis than any other city in the US, offering a strong competitive advantage by connecting the state with North America and world markets.