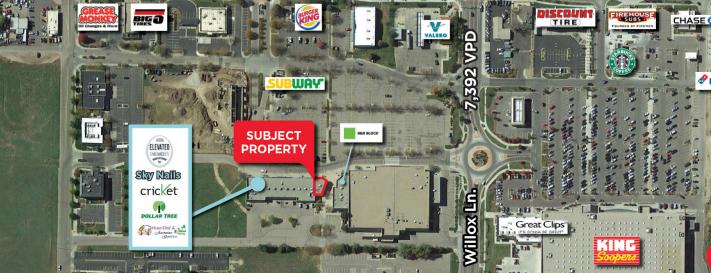

# OFFICE/RETAIL SPACE AVAILABLE FOR LEASE LEASE RATE: \$18.00/SF \$16.00/SF NNN | NNN: \$8.62/SF

Highly visible retail space adjacent to 123,000 SF King Soopers Marketplace. This center is located at the signalized intersection of College Avenue and Willox Lane in north Fort Collins. Just blocks from Old Town Fort Collins, North College Avenue is a place of opportunity. College Avenue is the primary north/south thoroughfare serving all of Fort Collins. North College is seeing abundant infill and redevelopment and this center is in the middle of this activity.

### **PROPERTY FEATURES**

Available Size 1,471 SF

Building Size 16,958 SF

**YOC/YOR** 1997/2017

**Construction** Masonry

Signage Building and Monument