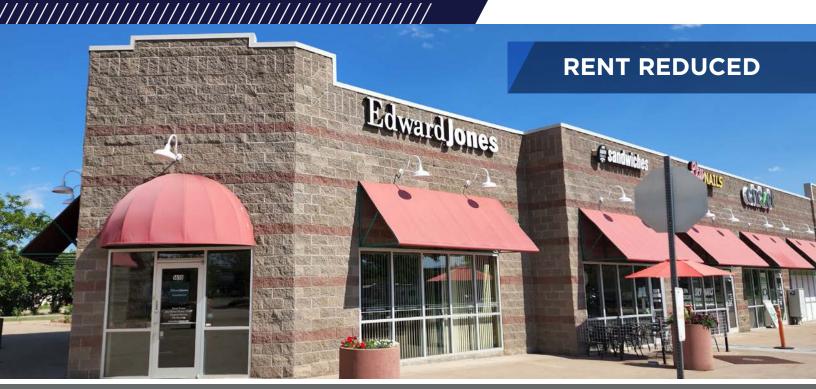

### **COUNTRY CLUB CORNERS**

1618 N COLLEGE AVENUE, FORT COLLINS, CO 80524

# OFFICE/RETAIL SPACE AVAILABLE FOR LEASE LEASE RATE: \$18.00/SF \$16.00/SF NNN | NNN: \$8.62/SF

Highly visible retail space adjacent to 123,000 SF King Soopers Marketplace. This center is located at the signalized intersection of College Avenue and Willox Lane in north Fort Collins. Just blocks from Old Town Fort Collins, North College Avenue is a place of opportunity. College Avenue is the primary north/south thoroughfare serving all of Fort Collins. North College is seeing abundant infill and redevelopment and this center is in the middle of this activity.

### **PROPERTY FEATURES**

Available Size 1,471 SF

Building Size 16,958 SF

**YOC/YOR** 1997/2017

**Construction** Masonry

Signage Building and Monument