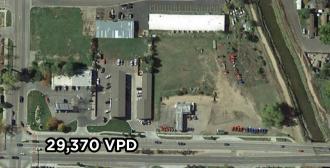

# OFFICE/RETAIL SPACE AVAILABLE FOR LEASE LEASE RATE: \$18.00/SF \$16.00/SF NNN | NNN: \$8.62/SF

Highly visible retail space adjacent to 123,000 SF King Soopers Marketplace. This center is located at the signalized intersection of College Avenue and Willox Lane in north Fort Collins. Just blocks from Old Town Fort Collins, North College Avenue is a place of opportunity. College Avenue is the primary north/south thoroughfare serving all of Fort Collins. North College is seeing abundant infill and redevelopment and this center is in the middle of this activity.