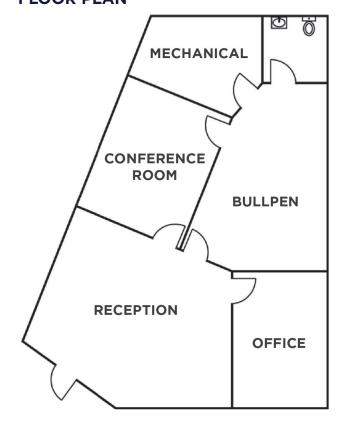

**

1618 N COLLEGE AVENUE, FORT COLLINS, CO 80524





# OFFICE/RETAIL SPACE AVAILABLE FOR LEASE LEASE RATE: \$18.00/SF \$16.00/SF NNN | NNN: \$8.62/SF

Highly visible retail space adjacent to 123,000 SF King Soopers Marketplace. This center is located at the signalized intersection of College Avenue and Willox Lane in north Fort Collins. Just blocks from Old Town Fort Collins, North College Avenue is a place of opportunity. College Avenue is the primary north/south thoroughfare serving all of Fort Collins. North College is seeing abundant infill and redevelopment and this center is in the middle of this activity.

### **PROPERTY FEATURES**

Available Size 1,471 SF

Building Size 16,958 SF

**YOC/YOR** 1997/2017

**Construction** Masonry

Signage Building and Monument

### **FLOOR PLAN**



## **COUNTRY CLUB CORNERS**

1618 N COLLEGE AVENUE, FORT COLLINS, CO 80524











| DEMOGRAPHICS              |          | Source: CoStar, 2024 |          |
|---------------------------|----------|----------------------|----------|
|                           | 1 Mile   | 3 Mile               | 5 Mile   |
| 2024 Population           | 6,880    | 58,750               | 129,799  |
| Annual Growth (2024-2029) | 1.3%     | 1.2%                 | 1.2%     |
| 2024 Households           | 2,761    | 22,134               | 52,903   |
| Avg. Household Income     | \$76,103 | \$81,628             | \$87,811 |
| Daytime Population        | 2,856    | 41,333               | 72,774   |







### Contact

### **CHASE CHRISTENSEN**

Senior Associate

chase christensen@cushwake.com

### JASON ELLS,