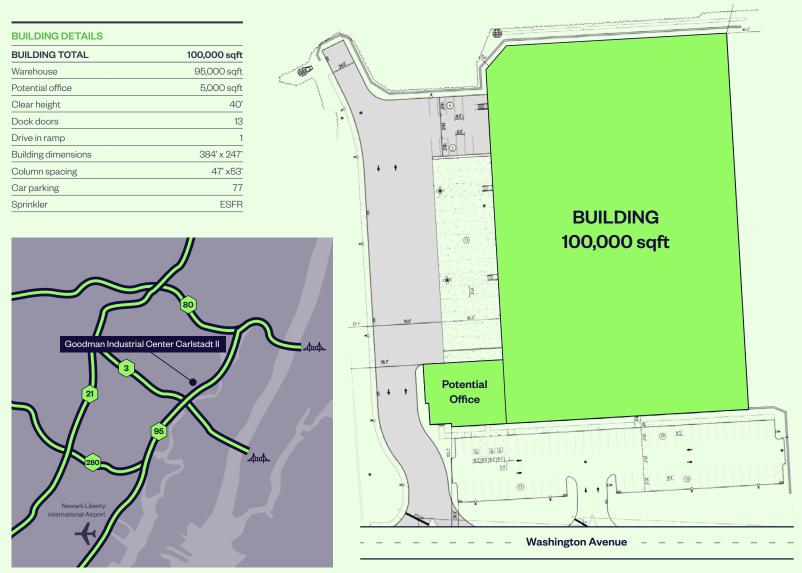

## LEASE Goodman Industrial Center Carlstadt II

333 Washington Avenue, Carlstadt NJ

Goodman Industrial Center Carlstadt II is a planned, logistics distribution center totaling **100,000 square feet** with a premier Carlstadt location that is two miles off the New Jersey Turnpike Exit 16W and less than one mile off of Exit 19W. This project is uniquely located to provide a broad supply chain solution for both Northern Jersey and NYC and is well positioned for any last mile ecommerce use.

- + 100,000 s.f. free standing building
- + 30 year PILOT program in place
- Easy access to NYC via Lincoln Tunnel and George Washington Bridge
- Easy access to public transport
- Strong labor workforce
- Sustainable design features
- Available Q2 2024

## MASTERPLAN