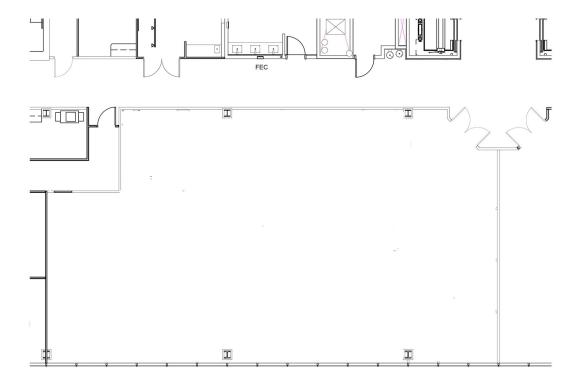

# CLASS A OFFICE SPACE FOR LEASE ROOKWOOD Exchange 3825 Edwards Road | Cincinnati, Ohio





## 3,435 SF Available

#### **Property Highlights**

Premier office space in the Midtown market featuring one-of-a-kind architecture and the highest quality material and finishes.

- On-site conference center
- Outdoor roof terrace space
- Adjacent to fine dining and shopping options
- Easy access to I-71 & the Norwood Lateral
- 750-space five level parking garage
- Quoted rate: \$21.75 Net



#### Contact

JORDAN WEIDNER CCIM LEED AP Executive Managing Director +1 513 763 3058 jordan.weidner@cushwake.com







### Contact

JORDAN WEIDNER CCIM LEED AP Executive Managing Director +1 513 763 3058 jordan.weidner@cushwake.com