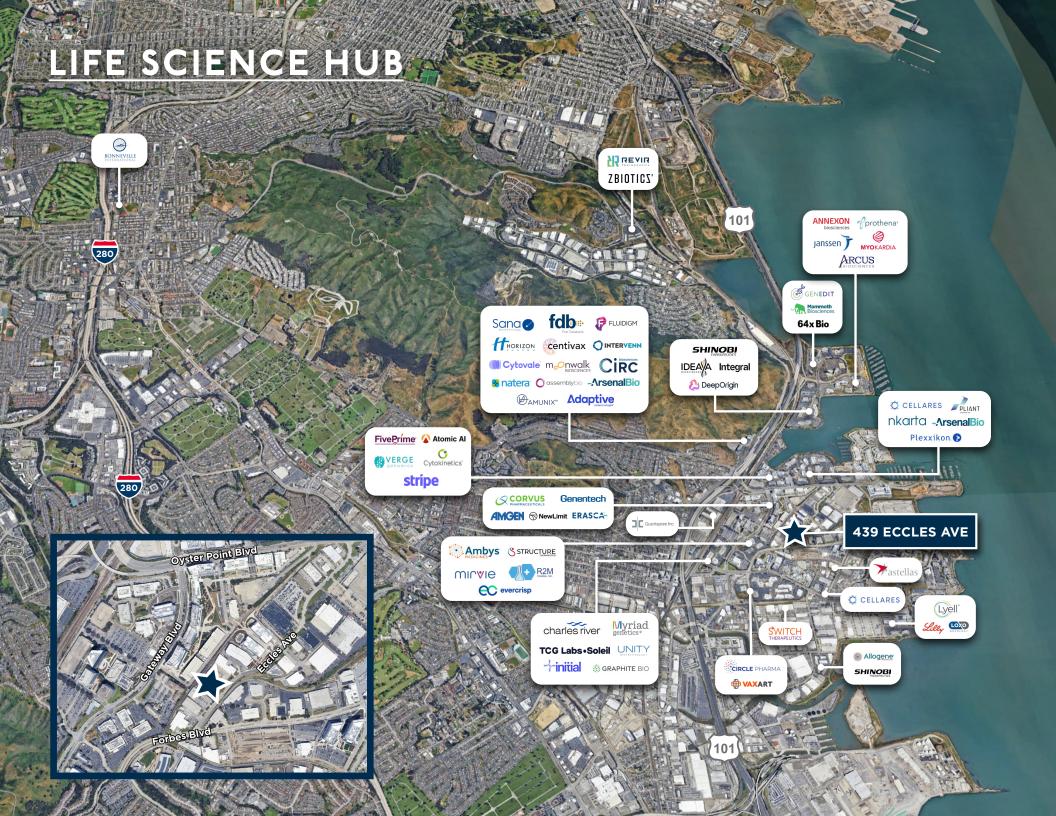

# 439 ECCLES AVE

**SOUTH SAN FRANCISCO** 

### PROPERTY HIGHLIGHTS

LAB CONVERSION AVAILABLE IN SOUTH SAN FRANCISCO

42,000 SF AVAILABLE FOR LEASE

MARKET TIA AVAILABLE

NO LOAD FACTOR
- HIGHLY EFFICIENT

100% USEABLE SPACE - HIGHLY ECONOMICAL

EXPERIENCED NATIONAL OPERATOR