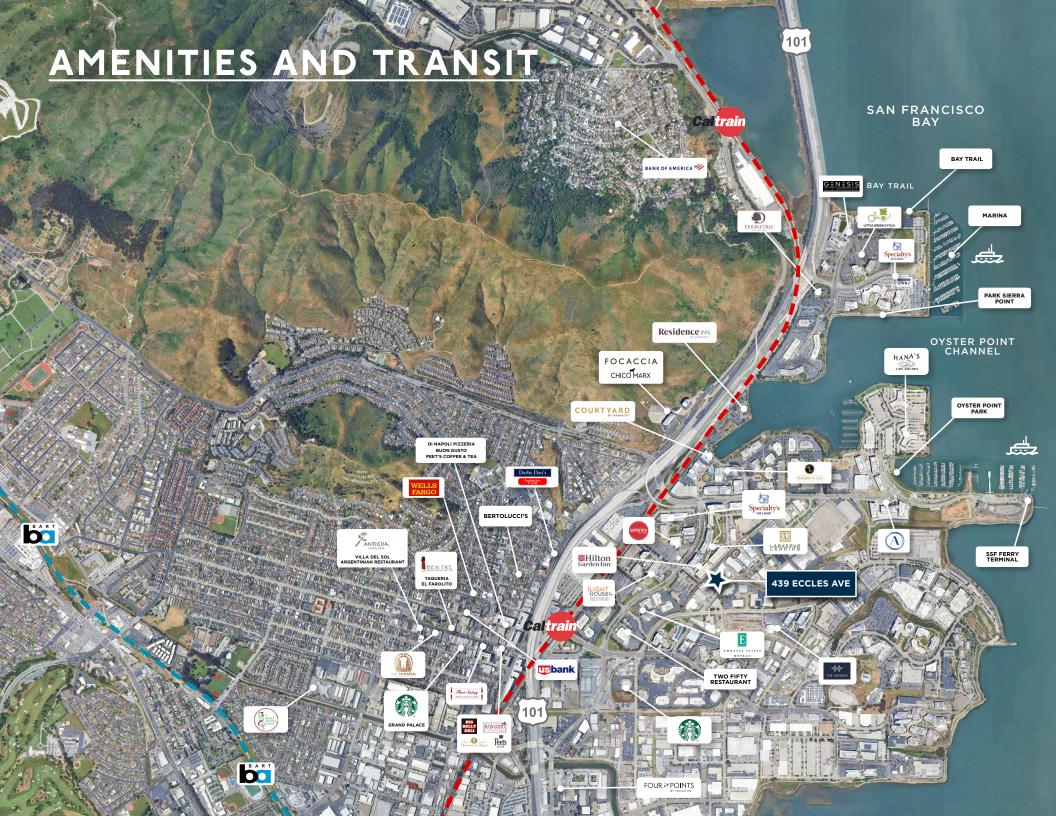

# 439 ECCLES AVE

**SOUTH SAN FRANCISCO** 

### PROPERTY HIGHLIGHTS

LAB CONVERSION AVAILABLE IN SOUTH SAN FRANCISCO

42,000 SF AVAILABLE FOR LEASE

MARKET TIA AVAILABLE

NO LOAD FACTOR
- HIGHLY EFFICIENT

100% USEABLE SPACE - HIGHLY ECONOMICAL

EXPERIENCED NATIONAL OPERATOR