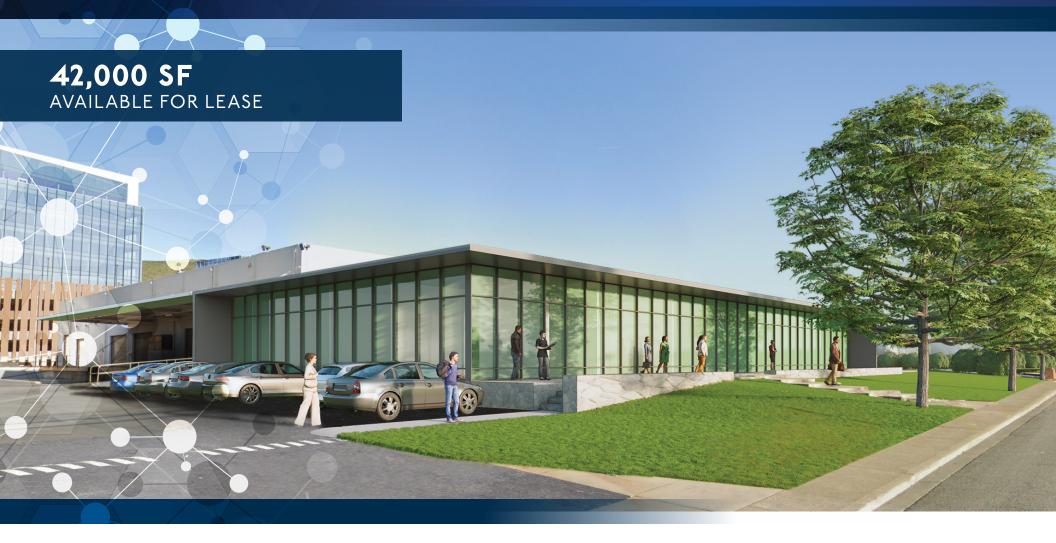

# 439 ECCLES AVE

**SOUTH SAN FRANCISCO** 

### PROPERTY HIGHLIGHTS

LAB CONVERSION AVAILABLE IN SOUTH SAN FRANCISCO

42,000 SF AVAILABLE FOR LEASE

MARKET TIA AVAILABLE

NO LOAD FACTOR
- HIGHLY EFFICIENT

100% USEABLE SPACE - HIGHLY ECONOMICAL

EXPERIENCED NATIONAL OPERATOR