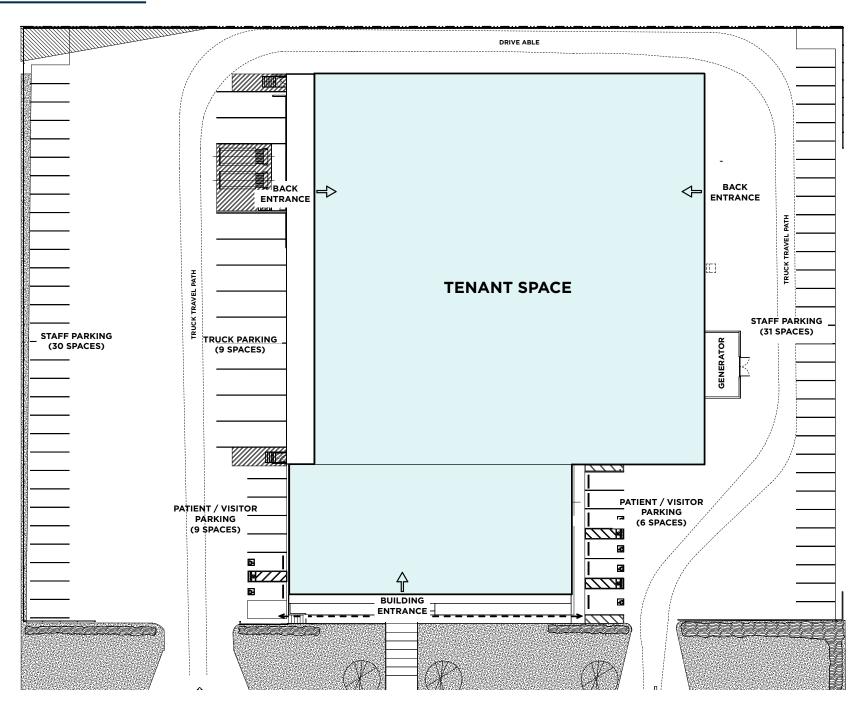

# 439 ECCLES AVE

**SOUTH SAN FRANCISCO** 

### PROPERTY HIGHLIGHTS



LAB CONVERSION AVAILABLE IN SOUTH SAN FRANCISCO



42,000 SF AVAILABLE FOR LEASE



MARKET TIA AVAILABLE



NO LOAD FACTOR
- HIGHLY EFFICIENT



100% USEABLE SPACE - HIGHLY ECONOMICAL



EXPERIENCED NATIONAL OPERATOR





## SITE PLAN









#### For More Information, Please Contact:

#### **MATTHEW SQUIRES**

Vice Chairman +1 650 401 2136 matt.squires@cushwake.com



©2025 Cushman & Wakefield. All rights reserved. The information contained in this communication is strictly confidential. This information has been obtained from sources believed to be reliable but has not been verified. NO WARRANTY OR REPRESENTATION, EXPRESS OR IMPLIED, IS MADE AS TO THE CONDITION OF THE PROPERTY (OR PROPERTIES) REFERENCED HEREIN OR AS TO THE ACCURACY OR COMPLETENESS OF THE INFORMATION CONTAINED HEREIN, AND SAME IS SUBMITTED SUBJECT TO ERRORS, OMISSIONS, CHANGE OF PRICE, RENTAL OR OTHER CONDITIONS, WITHDRAWAL WITHOUT NOTICE, AND TO ANY SPECIAL LISTING CONDITIONS IMPOSED BY THE PROPERTY OWNER(S). ANY PROJECTIONS, OPINIONS OR ESTIMATES ARE