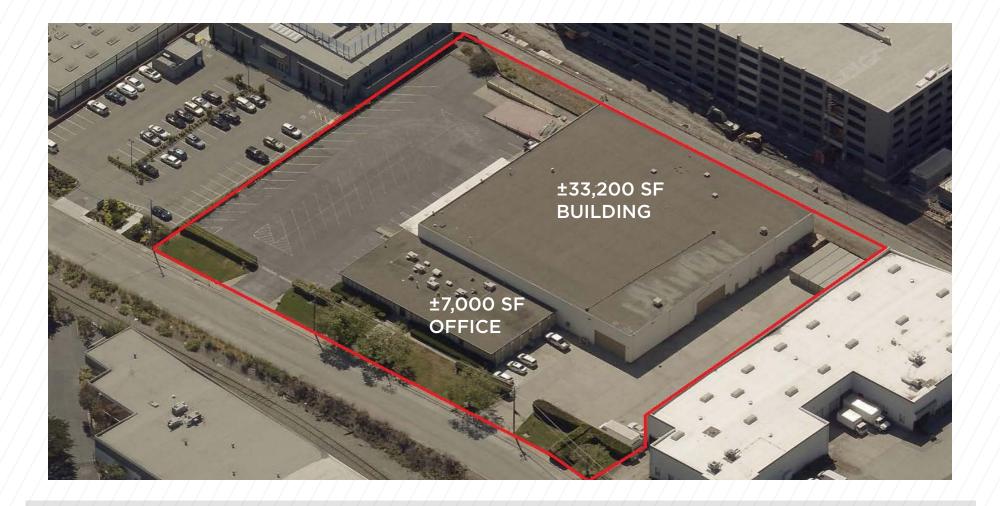

## **PROPERTY FEATURES**

| Total RBA:         | ±40,200 SF        |     |
|--------------------|-------------------|-----|
| Office Size:       | ±7,000 SF         | //  |
| Site Area:         | ±2.62 Acre Lot    | //  |
| Clear Height:      | ±22' Clear Height | / / |
| Dock High Doors:   | 13                |     |
| Grade Level Doors: | 7                 |     |

| Loading:          | Cross-Loading                                    |
|-------------------|--------------------------------------------------|
| Parking:          | 1.46/1,000 SF                                    |
| Heavy Power Ava   | iilable                                          |
| Close Proximity t | o US 101, I-280 and I-380                        |
|                   | n San Francisco and San<br>Itional Airport (SFO) |