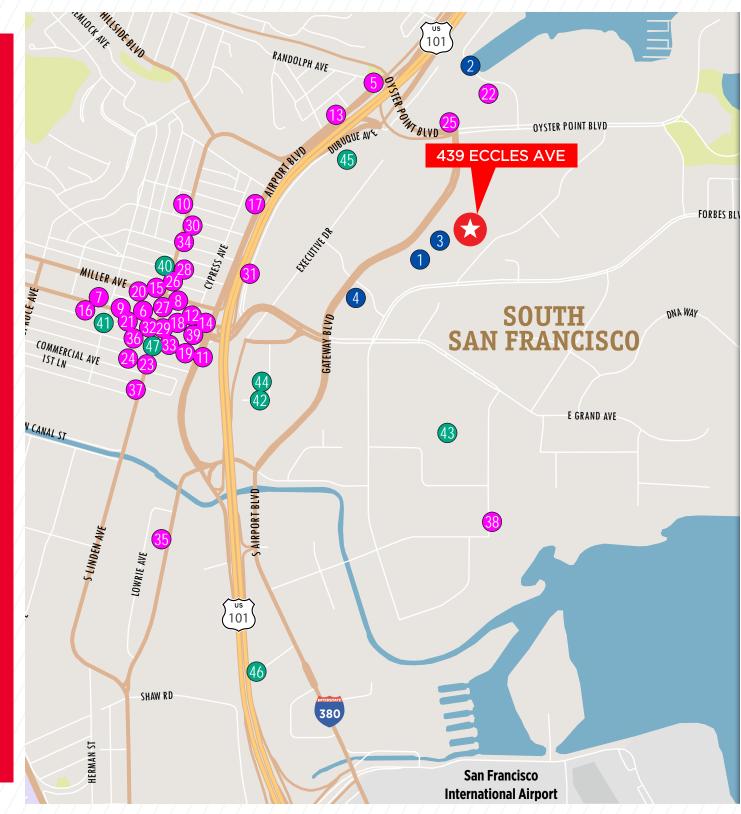

#### HOTELS

- 1 Hilton Garden Inn San Francisco Airport
- 2 AC Hotel San Francisco Airport
- 3 Larkspur Landing South SF
- 4 Hampton Inn San Francisco-Airport RESTAURANTS
- 5 Cafe De Casa

7

- 6 Hidden Spot South San Francisco
- Ben Tre Vietnamese Homestyle Cuisine
- 8 Flavas Jamaican Grill
- 9 Cafe 382
- 10 Amoura Restaurant
- 11 Dumpling Empire
- 12 Ristorante Buon Gusto
- 13 Mike & Ken's Deli
- 14 Kamu Sushi
- 15 Amami San Sushi
- 16 El Farolito Taqueria
- 17 Darby Dan's Gourmet Sandwiches
- 18 Cafe Bunn Mi
- 19 Sky Cafe
- 20 Andiamo In Banca
- 21 Grand Palace Restaurant
- 22 Foundry & Lux
- 23 Taqueria La Morena
- 24 Taqueria Las Pencas
- 25 Truffle Poke Bar
- 26 Siam Spoon
- 27 Hometown Heroes
- 28 La Nueva Perla
- 29 Izanami
- 30 Taqueria Celaya
- 31 HL Peninsula Restaurant
- 32 Hawi Hawaiian BBQ
- 33 Thai Satay Restaurant & Bar
- 34 Curry Corner Indian Restaurant & Pizza
- 35 Dahab Restaurant & Cafe
- 36 Fil-Am Cuisine 2
- 37 Little Saigon

39

- 38 Luigi's Sandwich Palace
  - Pronto's

#### SHOPPING

- 40 Nelly's Bridal Boutique
- 41 Alan Gorman
- 42 Lonora Gold
- 43 Christy's Makeup & Bridal Services
- 44 The Local Flea
- 45 Video Amusement
- 46 Remoov
- 47 Design Jeweler
- 48 Costco Business Center
- 49 Cornerstone Home Design
- 50 South City Optometry

AMENITIES MAP