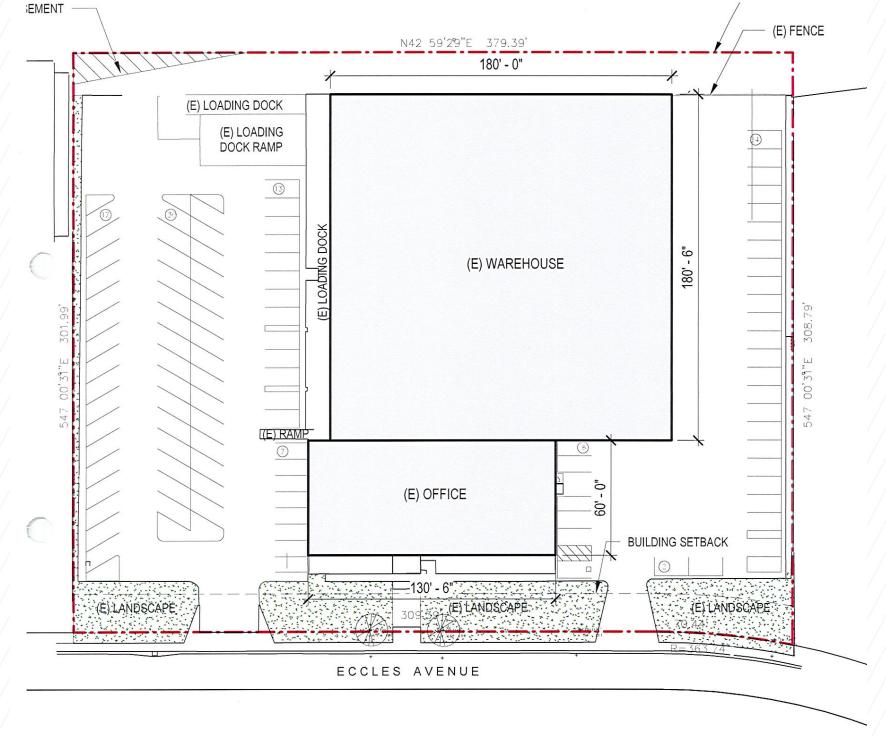

## **PROPERTY FEATURES**

| Total RBA:         | ±40,200 SF        |     |
|--------------------|-------------------|-----|
| Office Size:       | ±7,000 SF         | //  |
| Site Area:         | ±2.62 Acre Lot    | //  |
| Clear Height:      | ±22' Clear Height | / / |
| Dock High Doors:   | 13                |     |
| Grade Level Doors: | 7                 |     |

| Loading:          | Cross-Loading                                    |
|-------------------|--------------------------------------------------|
| Parking:          | 1.46/1,000 SF                                    |
| Heavy Power Ava   | iilable                                          |
| Close Proximity t | o US 101, I-280 and I-380                        |
|                   | n San Francisco and San<br>Itional Airport (SFO) |