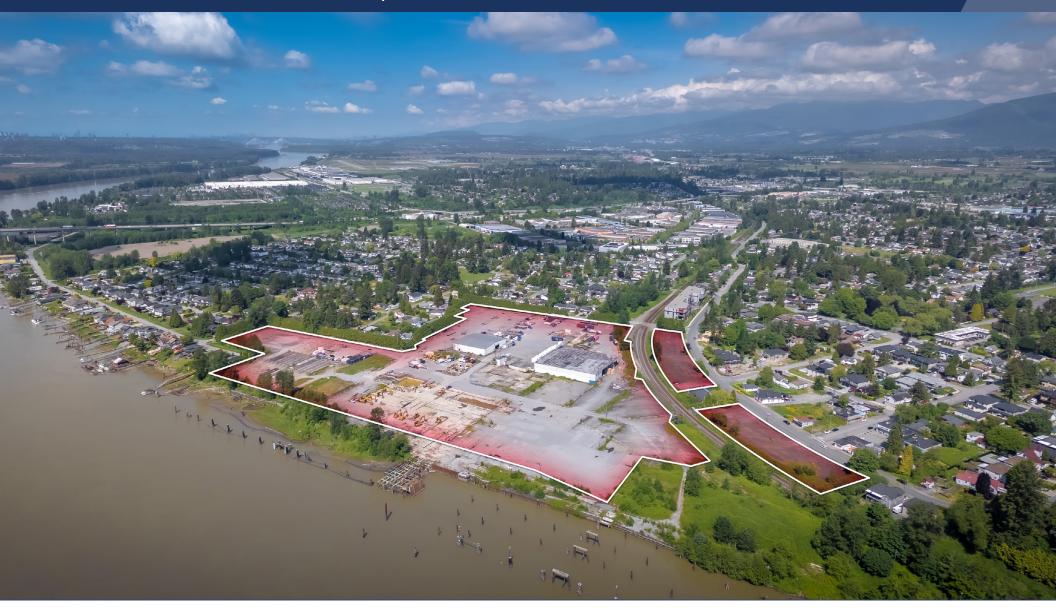

#### **OPPORTUNITY**

Cushman & Wakefield ULC is pleased to present to the marketplace the final industrial lease opportunity located along the shores of the Fraser River in Maple Ridge, British Columbia.

This property is exceptionally well located just minutes from the Golden Ears Bridge and the Port Kells/North Langley Industrial Business Parks.

#### **CENTRAL LOCATION**

- Access to main arterials with increased connectivity via the Golden Ears Bridge and Lougheed Highway.
- The Maple Ridge location offers a distinct competitive advantage with convenient and direct bridge access to both the Fraser Valley and core markets of Metro Vancouver.
- Situated near established industrial nodes of Maple Meadows, Port Kells Langley Industrial Estates, Dominion Triangle and Gloucester Industrial Estates.