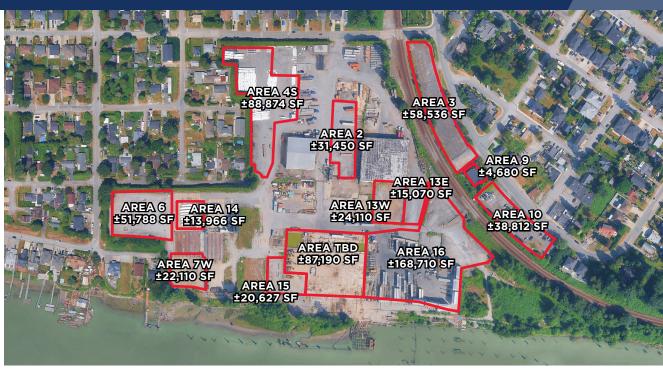

#### **AVAILABLE AREAS**

Area TBD - ±87,190 SF Area 2 - ±31.450 SF Area 3 - ±58.536 SF Area 4S - ±88,874 SF Area 6 - ±51.788 SF Area 7 - ±22,110 SF Area 9 - ±4,680 SF - ±38.812 SF Area 10 Area 13W - ±24,110 SF - ±15,070 SF Area 13E - ±13.966 SF Area 14 Area 15 - ±20,627 SF Area 16 - ±168,710 SF