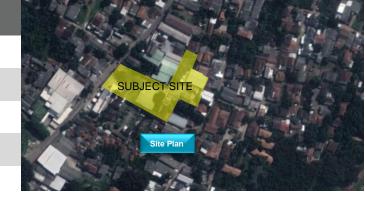

### LAND DETAILS

LAND AREA Circa 4.842 m2

BUILDING AREA Circa 868 m2

ZONING Industrial

LAND TITLE HGB Certificate

ASKING PRICE IDR 32 Billion + VAT

For more information, please contact: