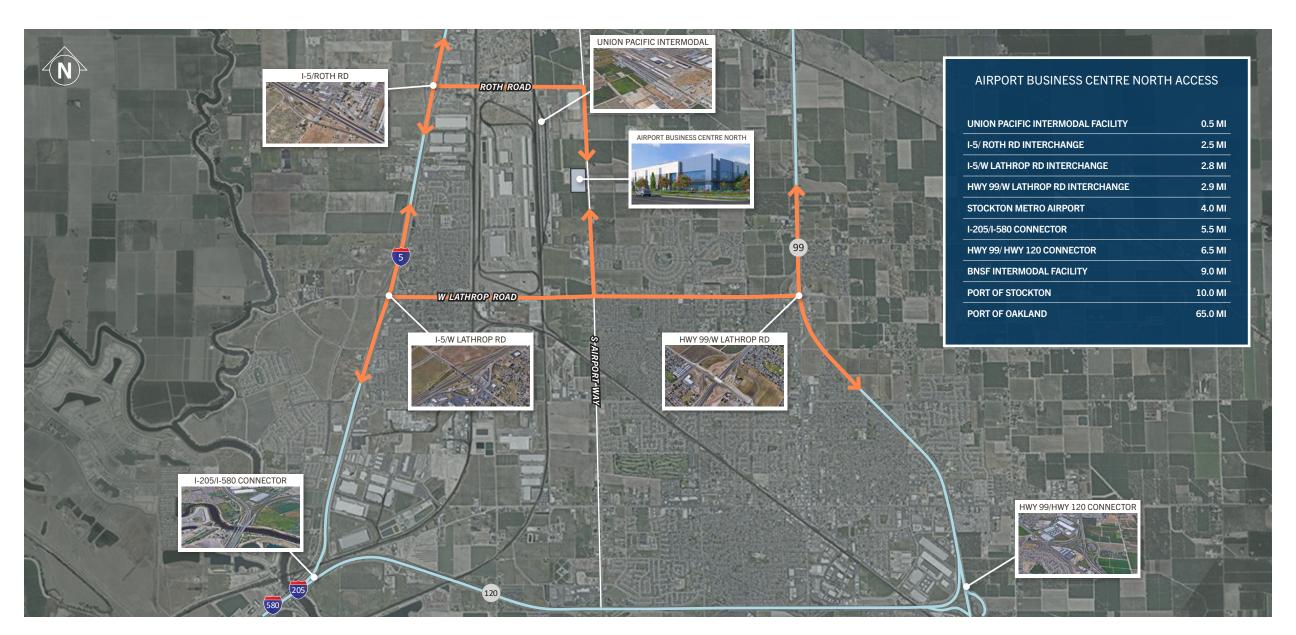

# AIRPORT BUSINESS CENTRE NORTH

South Airport Way | Manteca, California

For more information, please contact: