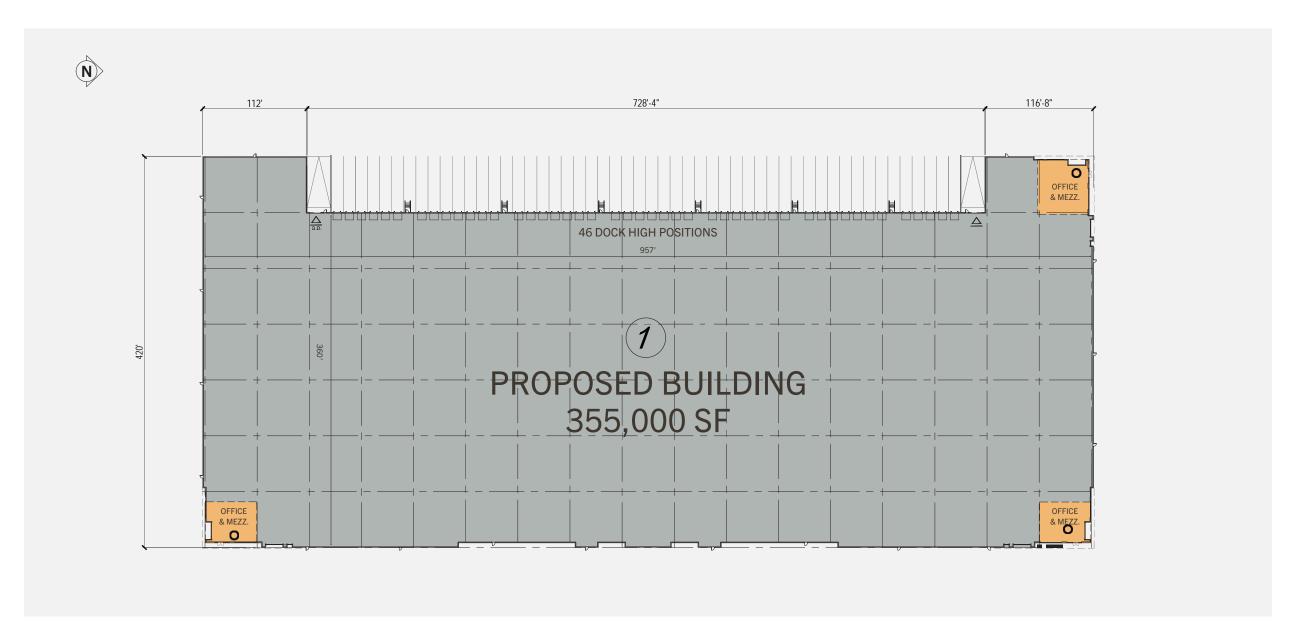

# PROPERTY INFORMATION

| Land Size:           | ±21.3 Acres |
|----------------------|-------------|
| Building Size:       | ±355,000 SF |
| Building Dimensions: | 957' x 360' |
| Clearance Height:    | 40'         |
| Column Spacing:      | 56' x 60'   |

| Office Size:       | 5,000 SF |
|--------------------|----------|
| Lighting:          | LED      |
| Sprinklers:        | ESFR     |
| Grade Level Doors: | 2        |
| Dock-High Doors:   | 46       |

| Power:           | 3,000 Amps, 277/480V, 3-Phase |
|------------------|-------------------------------|
| Auto Parking:    | 256                           |
| Trailer Parking: | 93                            |