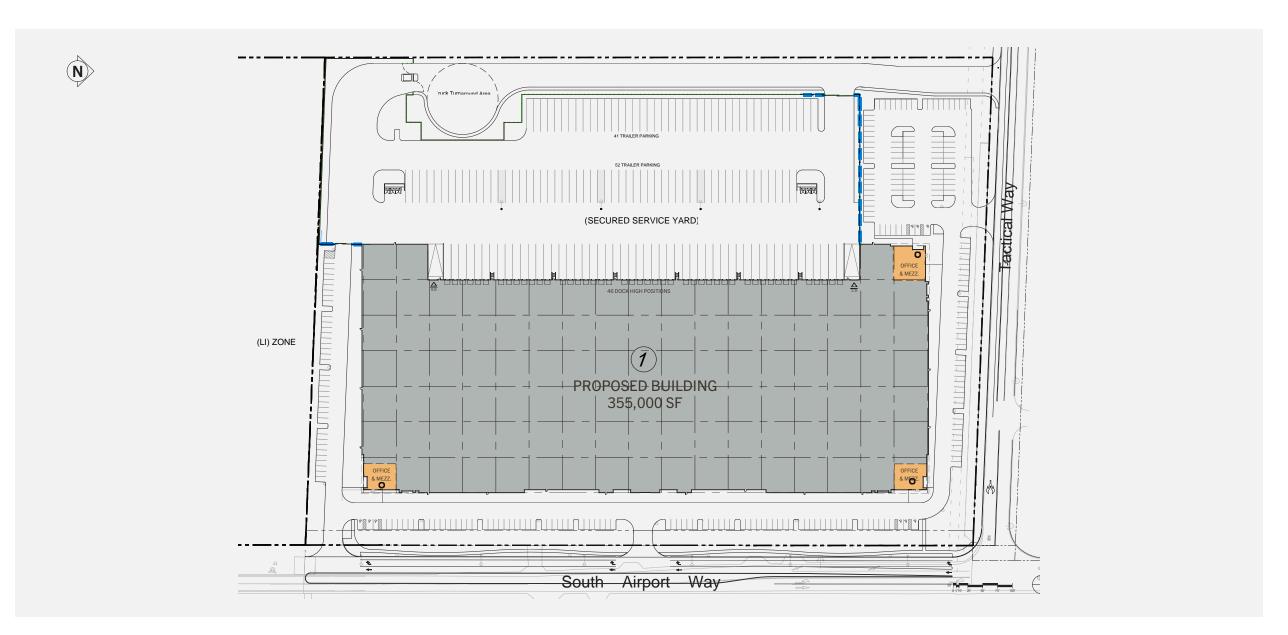

# PROPERTY INFORMATION

| Land Size:           | ±21.3 Acres |
|----------------------|-------------|
| Building Size:       | ±355,000 SF |
| Building Dimensions: | 957' x 360' |
| Clearance Height:    | 40'         |
| Column Spacing:      | 56' x 60'   |

| Office Size:       | 5,000 SF |
|--------------------|----------|
| Lighting:          | LED      |
| Sprinklers:        | ESFR     |
| Grade Level Doors: | 2        |
| Dock-High Doors:   | 46       |

| Power:           | 3,000 Amps, 277/480V, 3-Phase |
|------------------|-------------------------------|
| Auto Parking:    | 256                           |
| Trailer Parking: | 93                            |