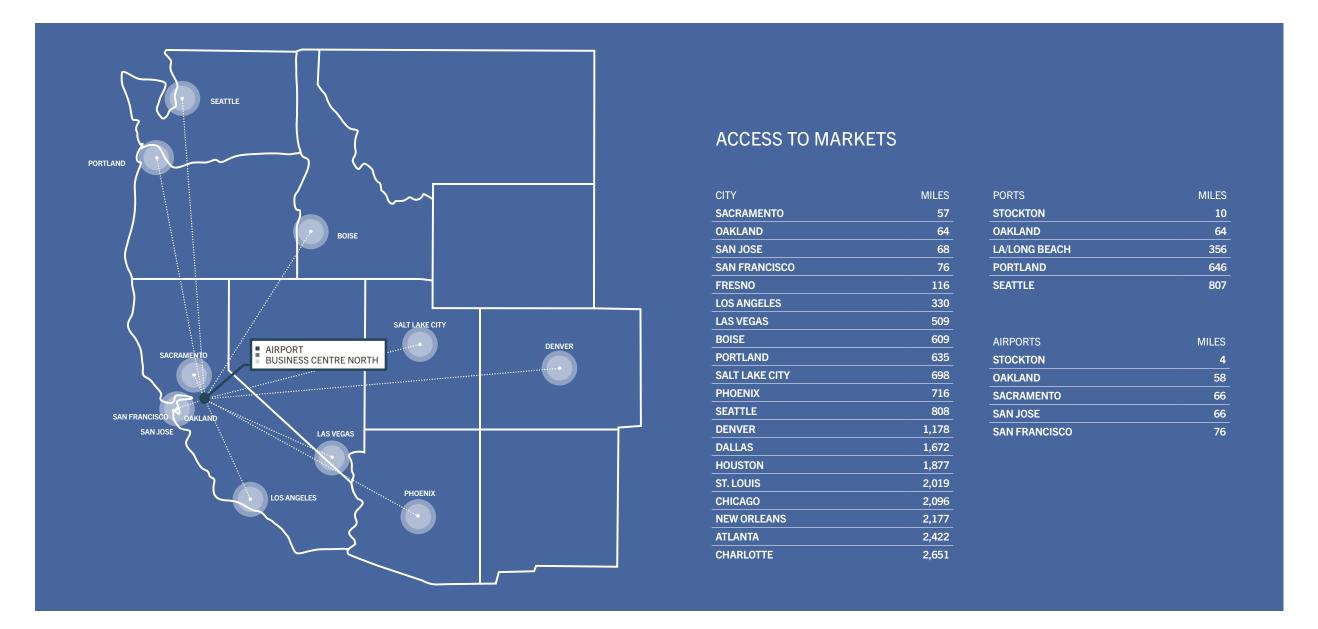

# AIRPORT BUSINESS CENTRE NORTH

South Airport Way | Manteca, California

For more information, please contact: