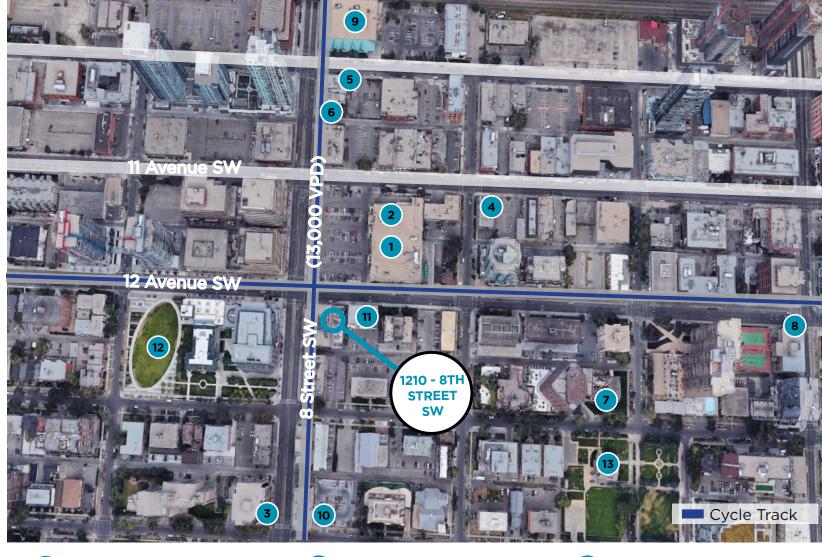

WELCOME TO THE BELTLINE

### **FLOOR PLANS**

Suite 400 - 4,241 sf **LEASED** 

Suite 405 - 2,331 sf Show Suite Suite 410 - 4,391 sf

- Safeway
- 2 Starbucks
- 3 Kawa Espresso Bar
- 4 saVeg Cafe
- 5 Holy Grill

- 6 Bonterra Trattoria
- 7 The Ranchmen's Club
- 8 Husdons Canada's Pub
- 9 MEC

- 10 Best Western Plus
- 11 Nuvo Hotel Suites
- 12 Barb Scott Park
- Lougheed House National & Provincial Historic Site

**POPULATION** 108,011

MEDIAN AGE

WITHIN 3 KM RADIUS Source: Piinpoint

DAYTIME POPULATION