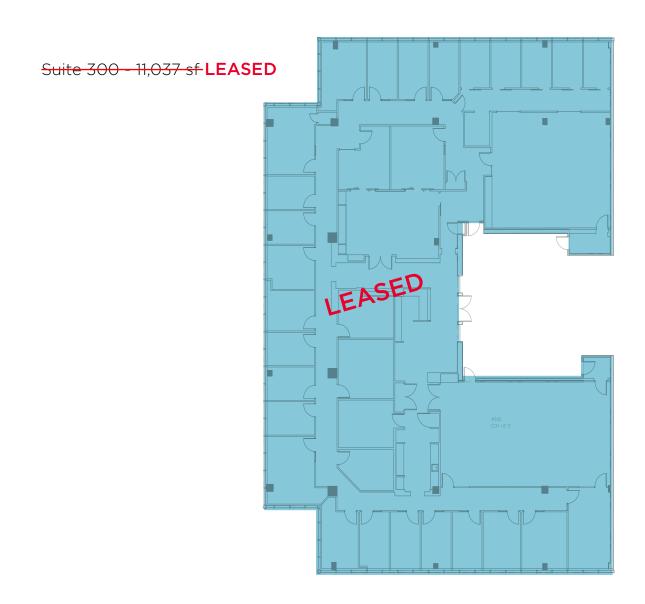

#### OFFICE DETAILS

**Suite 210** 929 sf **Suite 220** 3,775 sf

**Suite 400 4,241 sf LEASED** 

Suite 405 2,331 sf SHOW SUITE

**Suite 410** 4,391 sf

**Lease Rate** Market Lease Rates

Operating Costs \$17.05 per sf Occupancy Immediately

## FLOOR PLANS

### **FLOOR PLANS**

Suite 400 - 4,241 sf **LEASED** 

Suite 405 - 2,331 sf Show Suite Suite 410 - 4,391 sf

- Safeway
- 2 Starbucks
- 3 Kawa Espresso Bar
- 4 saVeg Cafe
- 5 Holy Grill

- 6 Bonterra Trattoria
- 7 The Ranchmen's Club
- 8 Husdons Canada's Pub
- 9 MEC