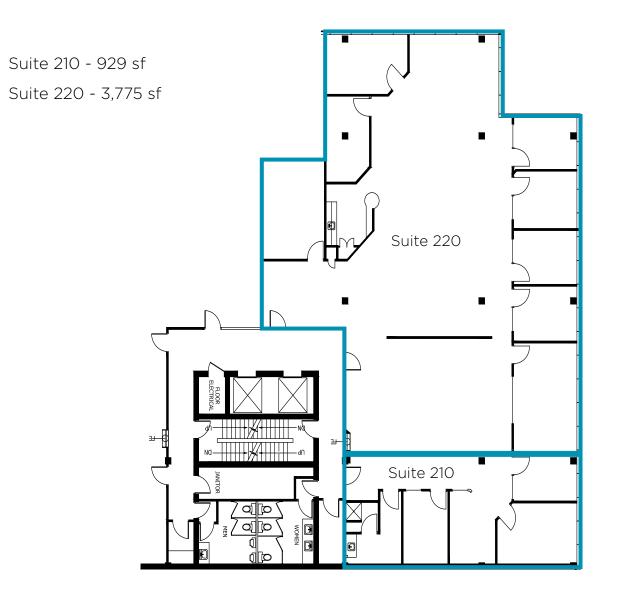

#### OFFICE DETAILS

**Suite 210** 929 sf **Suite 220** 3,775 sf

**Suite 400 4,241 sf LEASED** 

Suite 405 2,331 sf SHOW SUITE

**Suite 410** 4,391 sf

**Lease Rate** Market Lease Rates

Operating Costs \$17.05 per sf Occupancy Immediately

## FLOOR PLANS