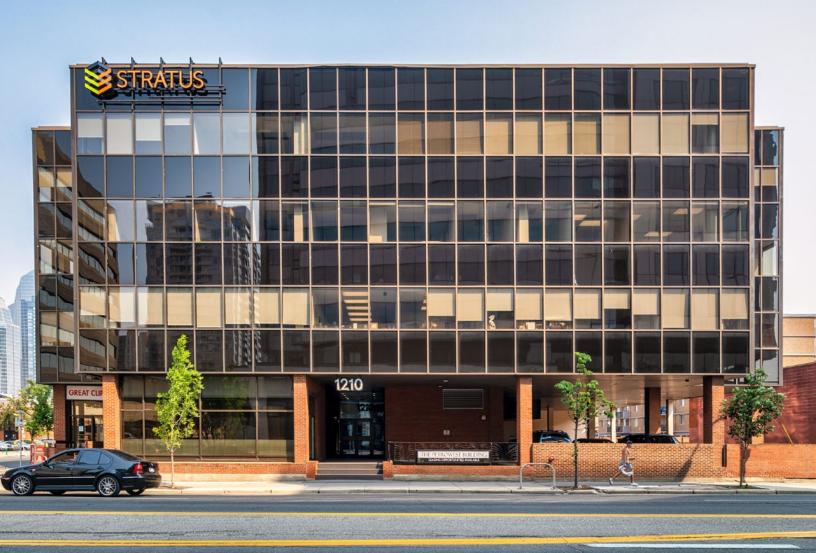

# 1210 8TH STREET SW

Calgary, AB

#### **BUILDING OVERVIEW**

1210 8 Street SW stands on the corner of one of the Beltline's most prominent addresses and is surrounded by some of the Beltline's best amenities. The Beltline's 8th Street Corridor is undergoing a development renaissance and is now home to GoodLife Fitness, Urban Fare, Canadian Tire and a future large mixed-use development just to the south of the building.