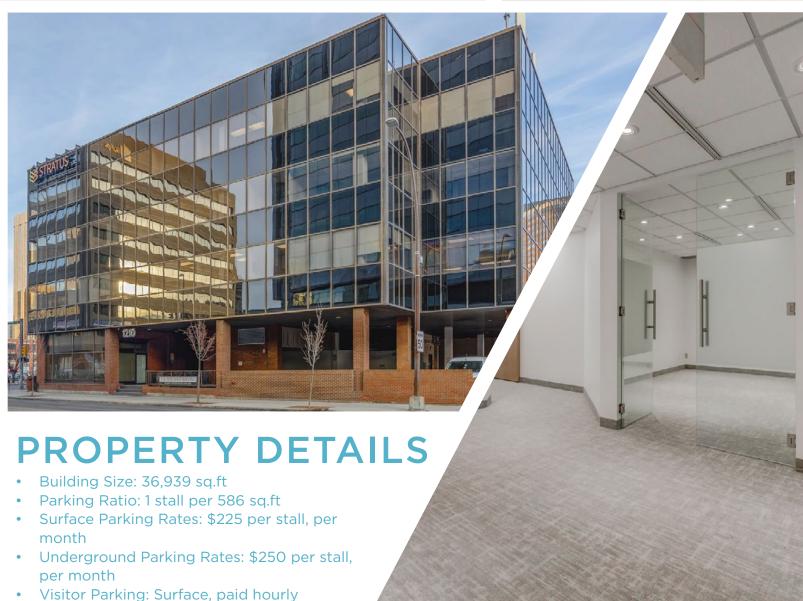

#### **BUILDING OVERVIEW**

1210 8 Street SW stands on the corner of one of the Beltline's most prominent addresses and is surrounded by some of the Beltline's best amenities. The Beltline's 8th Street Corridor is undergoing a development renaissance and is now home to GoodLife Fitness, Urban Fare, Canadian Tire and a future large mixed-use development just to the south of the building.

#### OFFICE DETAILS

**Suite 210** 929 sf **Suite 220** 3,775 sf

**Suite 400 4,241 sf LEASED** 

Suite 405 2,331 sf SHOW SUITE

**Suite 410** 4,391 sf

**Lease Rate** Market Lease Rates

Operating Costs \$17.05 per sf Occupancy Immediately