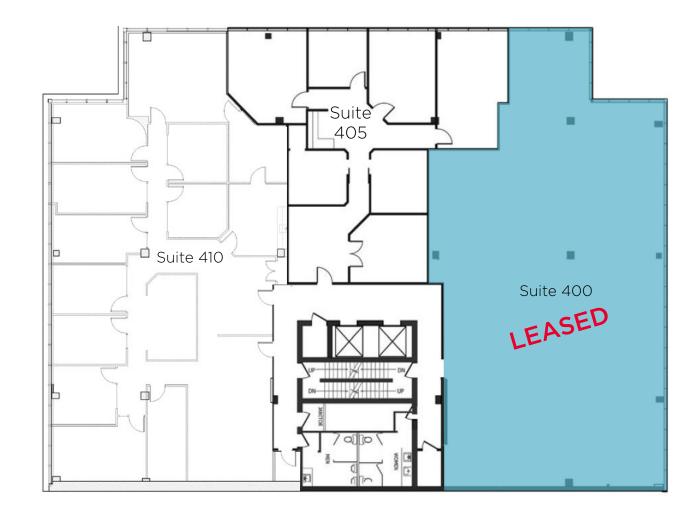

## FLOOR PLANS

### **FLOOR PLANS**

Suite 400 - 4,241 sf **LEASED** 

Suite 405 - 2,331 sf Show Suite Suite 410 - 4,391 sf

- Safeway
- 2 Starbucks
- 3 Kawa Espresso Bar
- 4 saVeg Cafe
- 5 Holy Grill

- 6 Bonterra Trattoria
- 7 The Ranchmen's Club
- 8 Husdons Canada's Pub
- 9 MEC