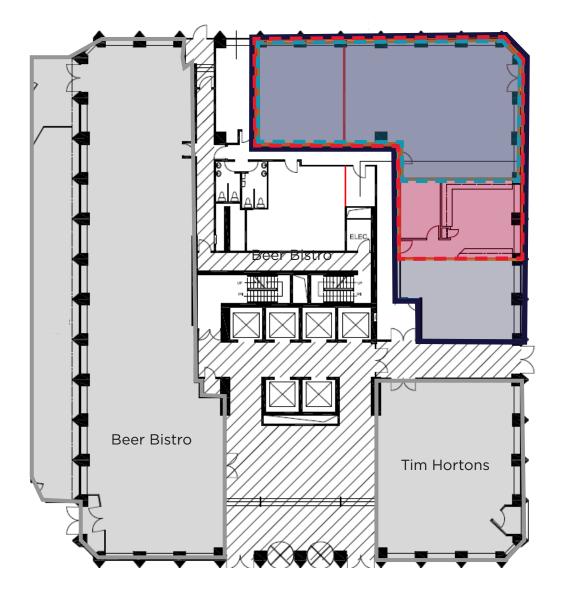

### DETAILS

SIZE

|  |                 | Option 1:<br>3,504 sf (Full Space)<br>Option 2:<br>2,879 sf (Demised)<br>Option 3:<br>2,205 sf (Demised) |
|--|-----------------|----------------------------------------------------------------------------------------------------------|
|  | NET RENT        | Negotiable                                                                                               |
|  | ADDITIONAL RENT | \$26.93 (est. 2024)                                                                                      |
|  | TERM            | 5-10 years                                                                                               |
|  | AVAILABILITY    | Immediate                                                                                                |

#### **Floor Plan**

Ground Floor: 3,504 SF Divisible

Option 1: 3,504 sf (Full Space) Option 2: 2,879 sf (Demised)

Option 3: 2,205 sf (Demised)

N King Street E

161 Bay Street, Suite 1500 Toronto, ON M5J 2S1 | Canada