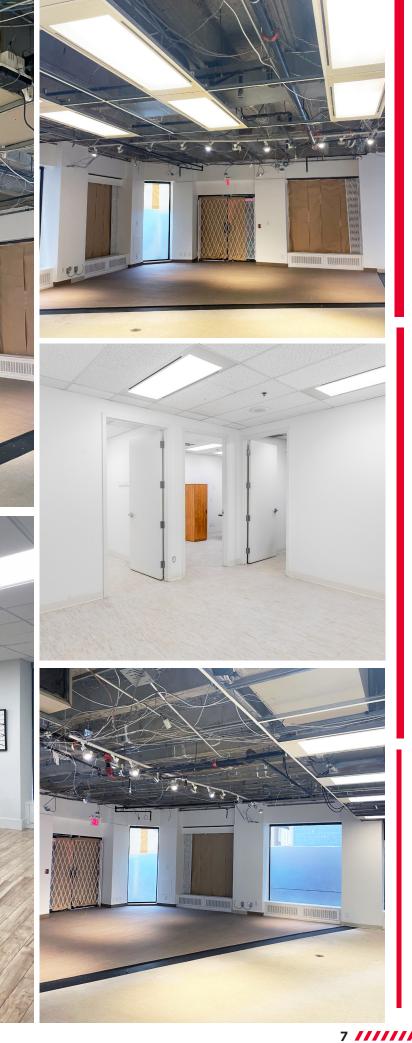

### DETAILS

SIZE

|  |                 | Option 1:<br>3,504 sf (Full Space)<br>Option 2:<br>2,879 sf (Demised)<br>Option 3:<br>2,205 sf (Demised) |
|--|-----------------|----------------------------------------------------------------------------------------------------------|
|  | NET RENT        | Negotiable                                                                                               |
|  | ADDITIONAL RENT | \$26.93 (est. 2024)                                                                                      |
|  | TERM            | 5-10 years                                                                                               |
|  | AVAILABILITY    | Immediate                                                                                                |

#### **Floor Plan**

Ground Floor: 3,504 SF Divisible

Option 1: 3,504 sf (Full Space) Option 2: 2,879 sf (Demised)

Option 3: 2,205 sf (Demised)

N King Street E

161 Bay Street, Suite 1500 Toronto, ON M5J 2S1 | Canada