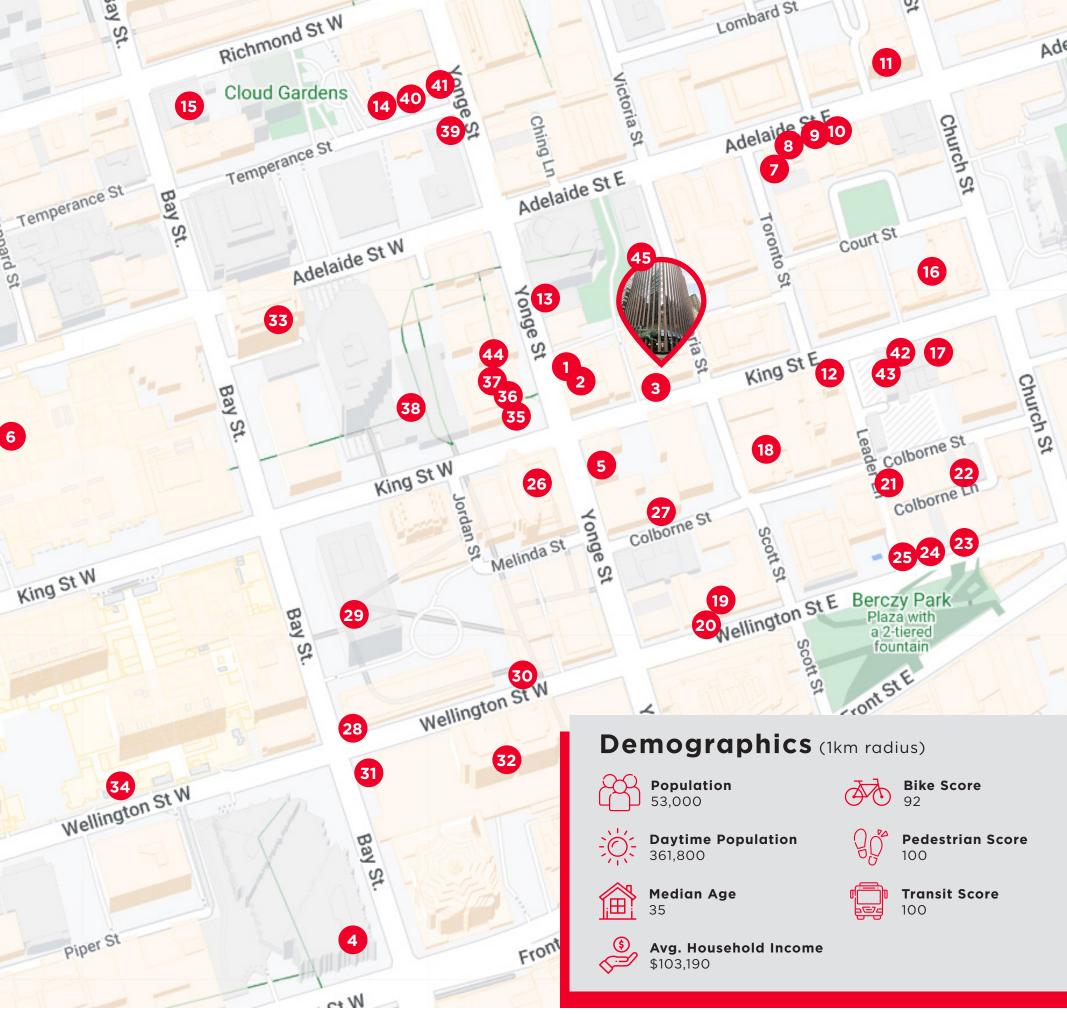

### **NEIGHBOURHOOD OVERVIEW**

#### **Neighbourhood Amenities**

- Fast Fresh Foods
- Hero Certified Burgers 2.
- 3. Beerbistro
- **Tim Hortons** 4
- Shoppers Drug Mart
- Pumpernickel's 6
- Laylak Lebanese 7. Cuisine
- Melt n dip 8.
- 9. Nami Japanese Restaurant
- 10. Terroni
- Versus Coffee 11.
- Presse Café 12.
- Craft Beer Market 13.
- 14. The Chase
- 15. Hy's Steakhouse & Cocktail Bar
- 16. St. Louis Bar & Grill
- 17. Albany Club
- 18. Consort Bar
- 19. Aroma Espresso Bar
- 20. Cantina Mercatto
- 21. PJ O'Brein Irish Pub & Resteraunt
- 22. Piano Piano
- 23. SukhoTHAI

- 24. Uncle Tony's
- 25. Playa Cabana
- reppard 26. One King West Hotel & Residence
- 27. Executive Hotel Cosmopolitan Toronto
- 28. Walrus Pub & Beer Hall
- 29. Dineen Coffee Co
- 30. Jump
- 31. Ki Modern Japanese + Bar
- 32. iQ
- 33. The St. Regis Toronto
- 34. Bymark
- 35. Starbucks
- 36. Mad Radish
- 37. Chipotle
- 38. Joey
- 39. Sud Forno
- 40. Chop Hop
- 41. Dineen
- 42. Pout Clinic
- 43. Engle and Volkers
- 44. LCBO
- 45. Restaurant 20 Victoria