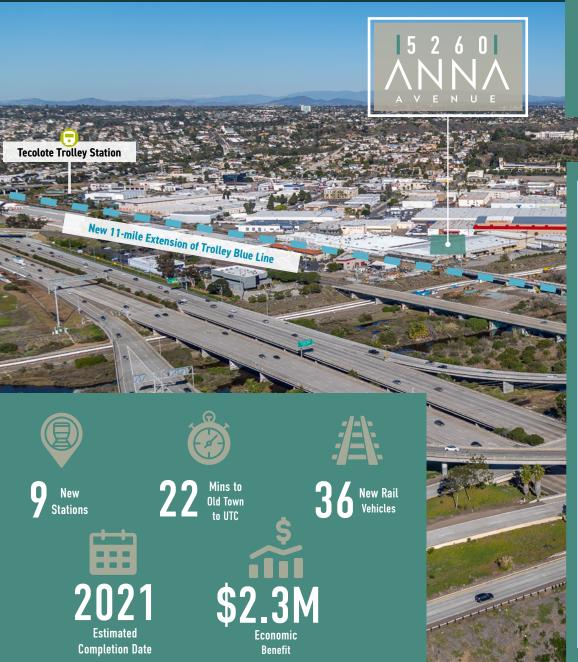

### **TRANSPORTATION**

In an 11-mile extension of the Trolley Blue Line expanding from Old Town Transit Center and continuing to UTC Transit Station, San Diego looks to improve its public transportation segment. The new project headed by SANDAG, will include nine new stations, five with parking, and 36 new rail vehicles. These transit stations will include carshare, bikeshare, bike parking, ride share, and other technology to improve transportation. These benefits mixed with the existence of a new form of efficient public transportation will be responsible for 21,000 new daily boarding's, 8,600 fewer daily automobile trips and a reduction of CO2 emission by 260 metric tons per day. Construction is now 95% complete, and the project remains on schedule to begin service in late 2021.