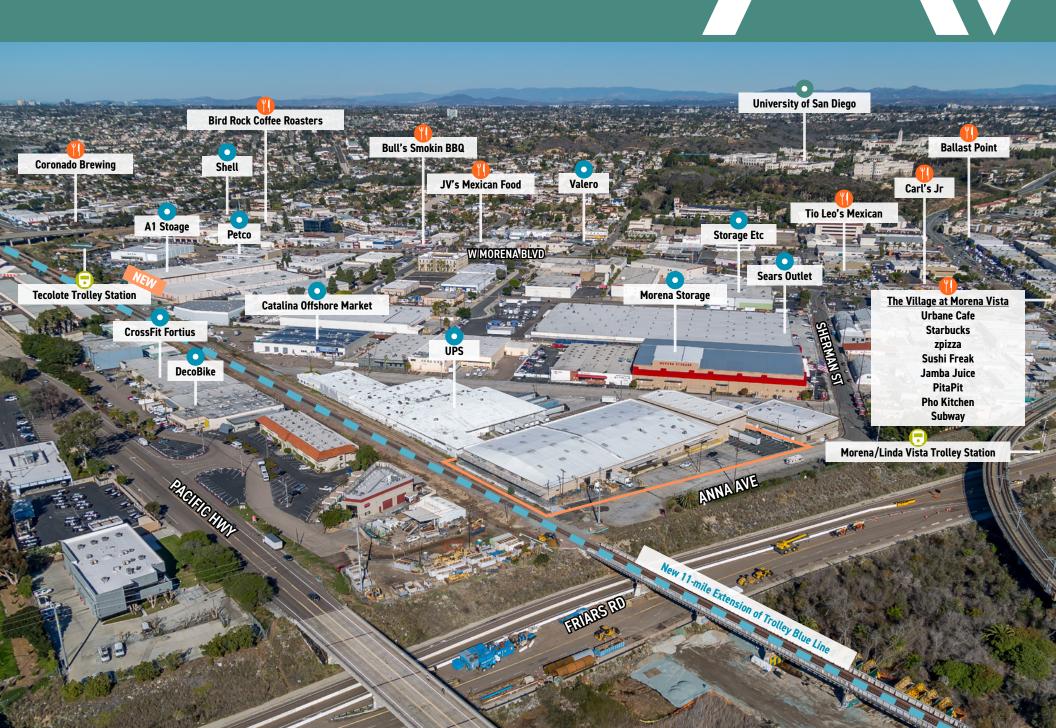

## PROPERTY LOCATION

### **TRANSPORTATION**

In an 11-mile extension of the Trolley Blue Line expanding from Old Town Transit Center and continuing to UTC Transit Station, San Diego looks to improve its public transportation segment. The new project headed by SANDAG, will include nine new stations, five with parking, and 36 new rail vehicles. These transit stations will include carshare, bikeshare, bike parking, ride share, and other technology to improve transportation. These benefits mixed with the existence of a new form of efficient public transportation will be responsible for 21,000 new daily boarding's, 8,600 fewer daily automobile trips and a reduction of CO2 emission by 260 metric tons per day. Construction is now 95% complete, and the project remains on schedule to begin service in late 2021.