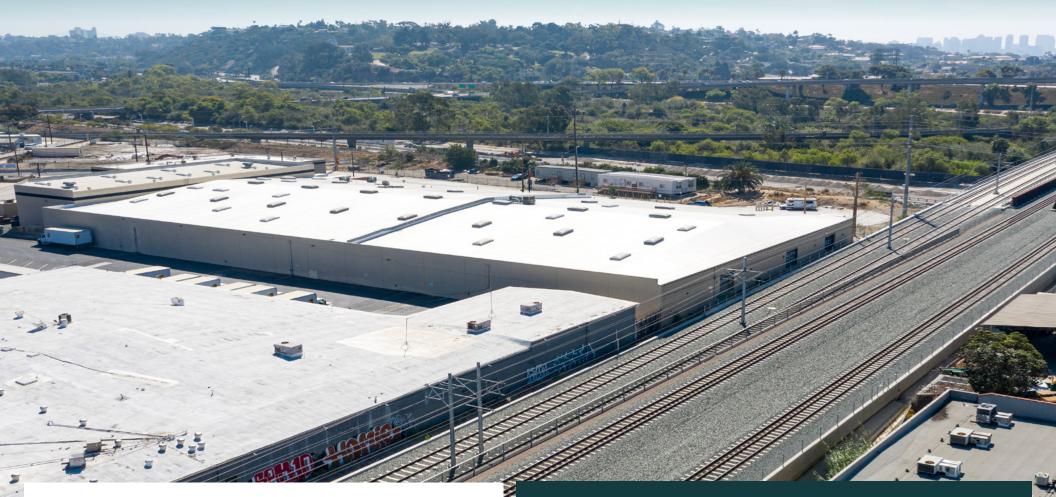

# **TRANSPORTATION**



In an 11-mile extension of the Trolley Blue Line expanding from Old Town Transit Center and continuing to UTC Transit Station, San Diego looks to improve its public transportation segment. The new project headed by SANDAG, will include nine new stations, five with parking, and 36 new rail vehicles. These transit stations will include carshare, bikeshare, bike parking, ride share, and other technology to improve transportation. These benefits mixed with the existence of a new form of efficient public transportation will be responsible for 21,000 new daily boarding's, 8,600 fewer daily automobile trips and a reduction of CO2 emission by 260 metric tons per day. Construction is now 95% complete, and the project remains on schedule to begin service in late 2021.



# 



©Cushman & Wakefield. All rights reserved. This information has been obtained from sources believed to be reliable but has not been verified. NO WARRANTY OR REPRESENTATION, EXPRESS OR IMPLIED, IS MADE AS TO THE CONDITION OF THE PROPERTY (OR PROPERTIES) REFERENCED HEREIN OR AS TO THE ACCURACY OR COMPLETENESS OF THE INFORMATION CONTAINED HEREIN, AND SAME IS SUBMITTED SUBJECT TO ERRORS, OMISSIONS, CHANGE OF PRICE, RENTAL OR OTHER CONDITIONS, WITHDRAWAL WITHOUT NOTICE, AND TO ANY SPECIAL LISTING CONDITIONS IMPOSED BY THE PROPERTY OWNER(S).



BRANT ABERG, SIOR 858.546.5464 brant.aberg@cushwake.com CA Lic. 01773573