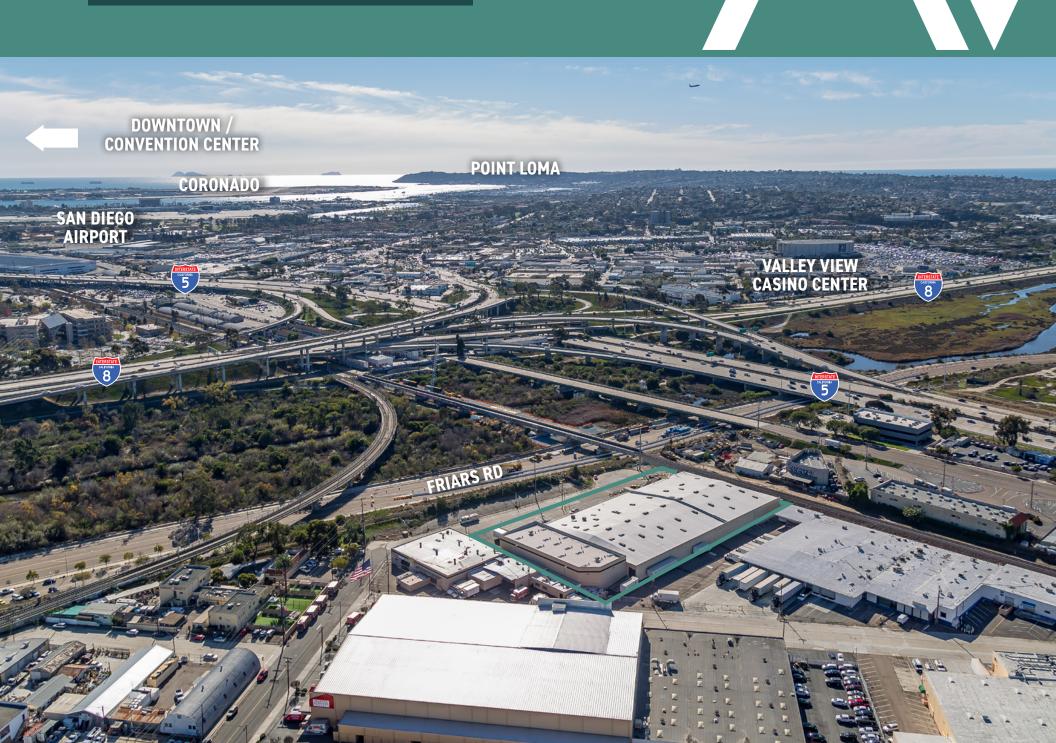

|

**LEASE RATE** \$1.45 PSF NNN (NNN = \$0.33 PSF)



### FLOOR PLAN



## PROPERTY LOCATION



## PROPERTY LOCATION



## PROPERTY LOCATION



### **TRANSPORTATION**



In an 11-mile extension of the Trolley Blue Line expanding from Old Town Transit Center and continuing to UTC Transit Station, San Diego looks to improve its public transportation segment. The new project headed by SANDAG, will include nine new stations, five with parking, and 36 new rail vehicles. These transit stations will include carshare, bikeshare, bike parking, ride share, and other technology to improve transportation. These benefits mixed with the existence of a new form of efficient public transportation will be responsible for 21,000 new daily boarding's, 8,600 fewer daily automobile trips and a reduction of CO2 emission by 260 metric tons per day. Construction is now 95% complete, and the project remains on schedule to begin service in late 2021.