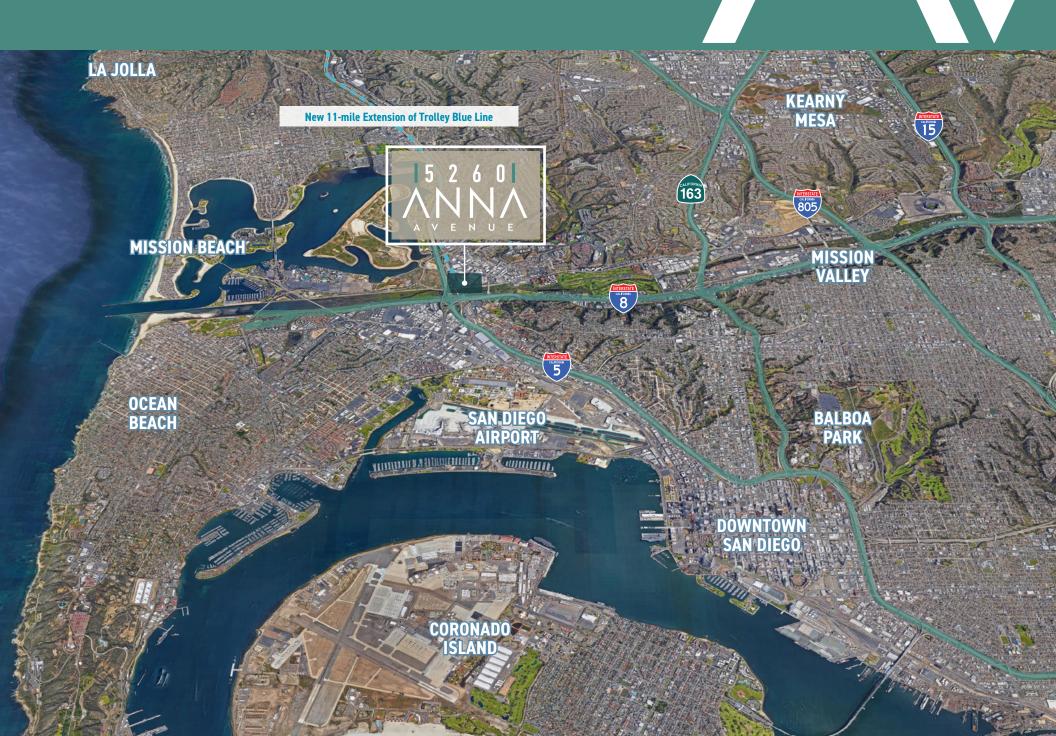

|

**LEASE RATE** \$1.45 PSF NNN (NNN = \$0.33 PSF)



### FLOOR PLAN



## PROPERTY LOCATION



## PROPERTY LOCATION



## PROPERTY LOCATION



### **TRANSPORTATION**



In an 11-mile extension of the Trolley Blue Line expanding from Old Town Transit Center and continuing to UTC Transit Station, San Diego looks to improve its public transportation segment. The new project headed by SANDAG, will include nine new stations, five with parking, and 36 new rail vehicles. These transit stations will include carshare, bikeshare, bike parking, ride share, and other technology to improve transportation. These benefits mixed with the existence of a new form of efficient public transportation will be responsible for 21,000 new daily boarding's, 8,600 fewer daily automobile trips and a reduction of CO2 emission by 260 metric tons per day. Construction is now 95% complete, and the project remains on schedule to begin s