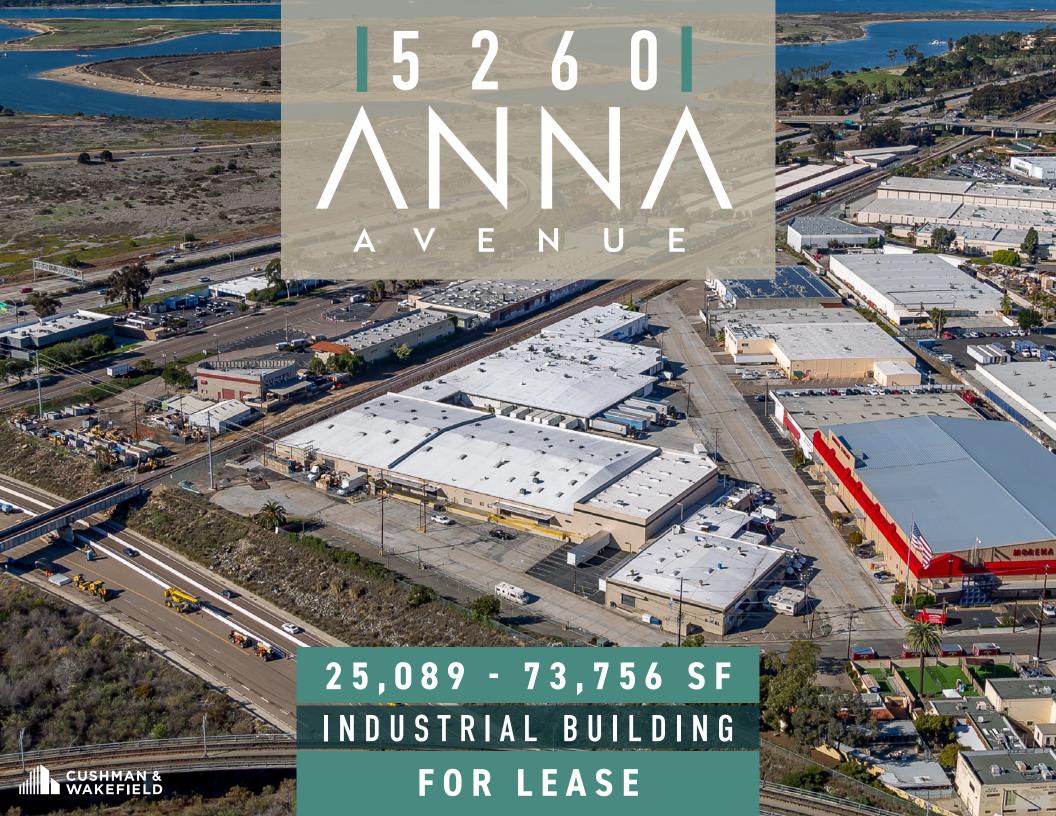

# PROPERTY FEATURES

| ADDRESS           | 5260 Anna Avenue                   |
|-------------------|------------------------------------|
| SUBMARKET         | Morena                             |
| TOTAL BUILDING SF | 73,756 SF (Divisible to 25,089 SF) |
| OFFICE SF         | 5,825 SF                           |
| TOTAL LAND AC     | 2.32 AC                            |
| STORIES           | Single Story                       |
| PARKING           | 53 Spaces                          |
| CLEAR HEIGHT      | 16' - 30'                          |
| COLUMN SPACING    | 20' x 60'                          |

**LEASE RATE** \$1.45 PSF NNN (NNN = \$0.33 PSF)