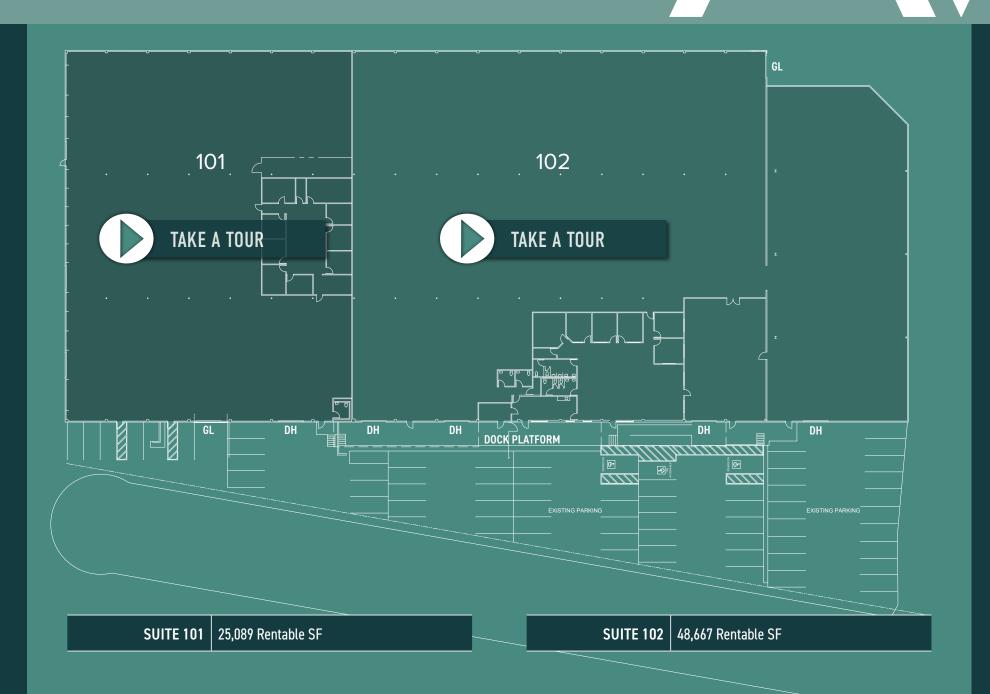

|

**LEASE RATE** \$1.45 PSF NNN (NNN = \$0.33 PSF)



### FLOOR PLAN



## PROPERTY LOCATION



## PROPERTY LOCATION



## PROPERTY LOCATION



### **TRANSPORTATION**



In an 11-mile extension of the Trolley Blue Line expanding from Old Town Transit Center and continuing to UTC Transit Station, San Diego looks to improve its public transportation segment. The new project headed by SANDAG, will include nine new stations, five with parking, and 36 new rail vehicles. These transit stations will include carshare, bikeshare, bike parking, ride share, and other technology to improve transportation. These benefits mixed with the existence of a new form of efficient public transportation will be responsible for 21,000 new daily boarding's, 8,600 fewer daily automobile trips and a reduction of CO2 emission by 260 metric tons per day. Construction is now 95% complete