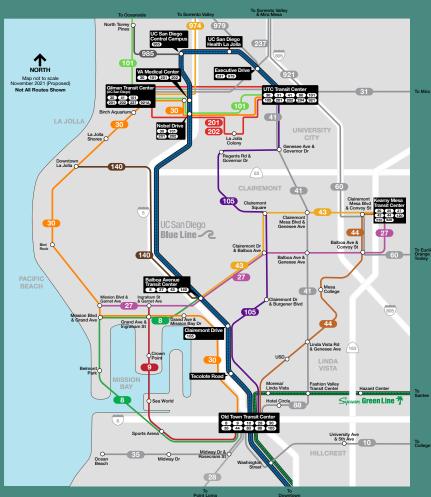

### **TRANSPORTATION**

In an 11-mile extension of the Trolley Blue Line expanding from Old Town Transit Center and continuing to UTC Transit Station, San Diego looks to improve its public transportation segment. The new project headed by SANDAG, will include nine new stations, five with parking, and 36 new rail vehicles. These transit stations will include carshare, bikeshare, bike parking, ride share, and other technology to improve transportation. These benefits mixed with the existence of a new form of efficient public transportation will be responsible for 21,000 new daily boarding's, 8,600 fewer daily automobile trips and a reduction of CO2 emission by 260 metric tons per day. Construction is now 95% complete, and the project remains on schedule to begin service in late 2021.