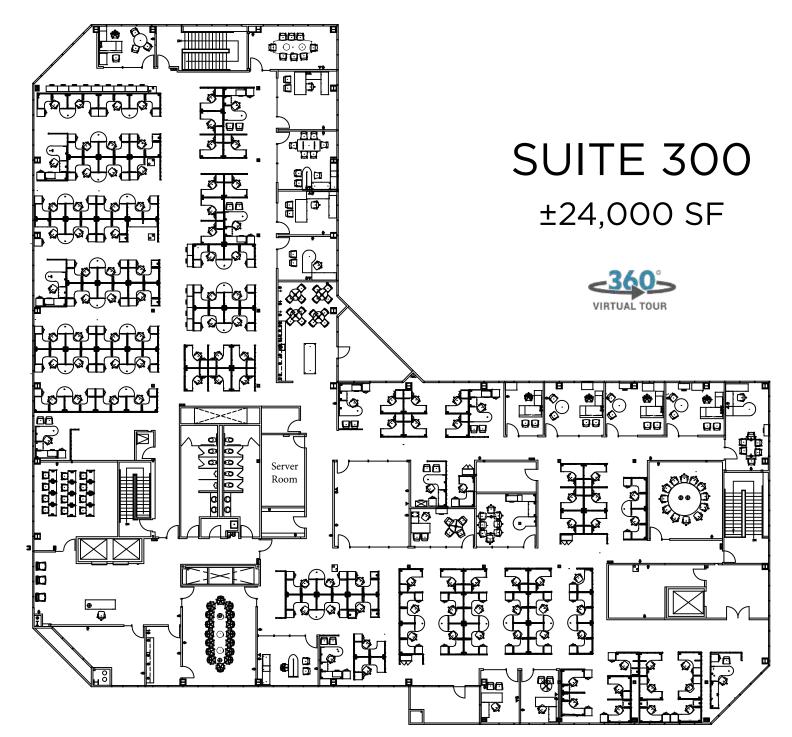

## 1400 N MCDOWELL, PETALUMA

SUITE 300 ± 24,000 SF

Whitney Strotz
Executive Managing Director
+1 415 451 2406
whitney.strotz@cushwake.com
LIC #01351397

Executive Managing Director +1 415 451 2436 trevor.buck@cushwake.com LIC #01255462 Executive Director +1 415 451 2437 brian.foster@cushwake.com Lic #: 01393059

Tu wi an sp

AVAILABLE SPACE

± 24,000 RSF

**END OF MASTER LEASE** 

1/31/2026

**ASKING RATE** 

\$1.75 FULL SERVICE

Turn-key office space. Entire top floor with exposed ceilings, quality finishes and mix of private offices and open space. Furniture potentially available.