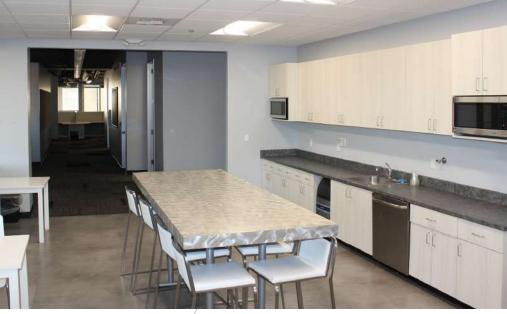

Tu wi an sp

AVAILABLE SPACE

± 24,000 RSF

**END OF MASTER LEASE** 

1/31/2026

**ASKING RATE** 

\$1.75 FULL SERVICE

Turn-key office space. Entire top floor with exposed ceilings, quality finishes and mix of private offices and open space. Furniture potentially available.