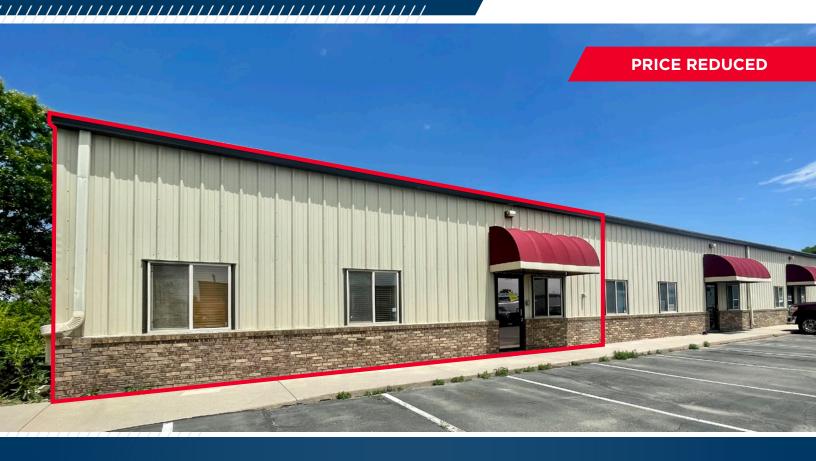

## **621 INNOVATION CIRCLE, SUITE A-1** WINDSOR, COLORADO 80550

## 2,429 SF ENDCAP FLEX CONDO FOR SALE

Sale Price: \$546,525 (\$225/SF) \$510,090 (\$210/SF)

This flex condo is a perfect owner/ user opportunity. This property offers monument signage, extra storage space, and two overhead doors. Office, flex, retail or other industrial uses would also work well in this prime location.