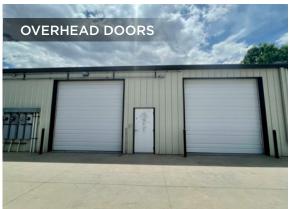

## 2,429 SF ENDCAP FLEX CONDO FOR SALE

Sale Price: \$546,525 (\$225/SF) \$510,090 (\$210/SF)

This flex condo is a perfect owner/ user opportunity. This property offers monument signage, extra storage space, and two overhead doors. Office, flex, retail or other industrial uses would also work well in this prime location.

### **PROPERTY DETAILS**

**Total Building Size** 9,600 SF

Available Size 2,429 SF

**YOC** 1996

Clear Height 12'

**Loading** (2) 12'x12' Drive-in doors

**Storage** Separate building

Signage Monument