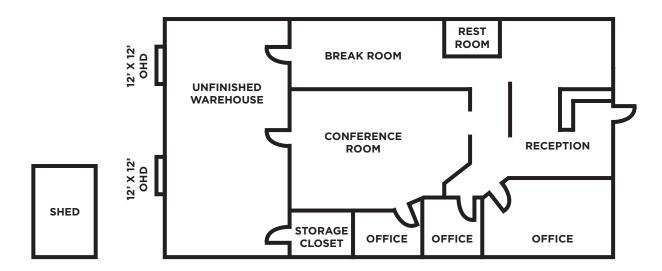

## FLOOR PLAN | SUITE A-1 | 2,429 SF

### **PROPERTY DETAILS**

**Total Building Size** 9,600 SF

Available Size 2,429 SF

**YOC** 1996

Clear Height 12'

**Loading** (2) 12'x12' Drive-in doors

**Storage** Separate building

Signage Monument