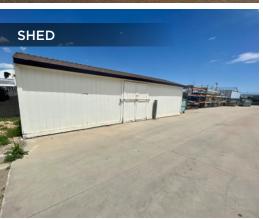

### **PROPERTY DETAILS**

**Total Building Size** 9,600 SF

Available Size 2,429 SF

**YOC** 1996

Clear Height 12'

**Loading** (2) 12'x12' Drive-in doors

**Storage** Separate building

Signage Monument