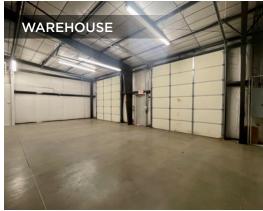

## 2,429 SF ENDCAP FLEX CONDO FOR SALE

Sale Price: \$546,525 (\$225/SF) \$510,090 (\$210/SF)

This flex condo is a perfect owner/ user opportunity. This property offers monument signage, extra storage space, and two overhead doors. Office, flex, retail or other industrial uses would also work well in this prime location.

### **PROPERTY DETAILS**

**Total Building Size** 9,600 SF

Available Size 2,429 SF

**YOC** 1996

Clear Height 12'

**Loading** (2) 12'x12' Drive-in doors

**Storage** Separate building

Signage Monument