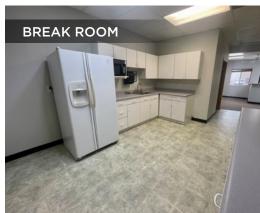

## 2,429 SF ENDCAP FLEX CONDO FOR SALE

Sale Price: \$546,525 (\$225/SF) \$510,090 (\$210/SF)

This flex condo is a perfect owner/ user opportunity. This property offers monument signage, extra storage space, and two overhead doors. Office, flex, retail or other industrial uses would also work well in this prime location.