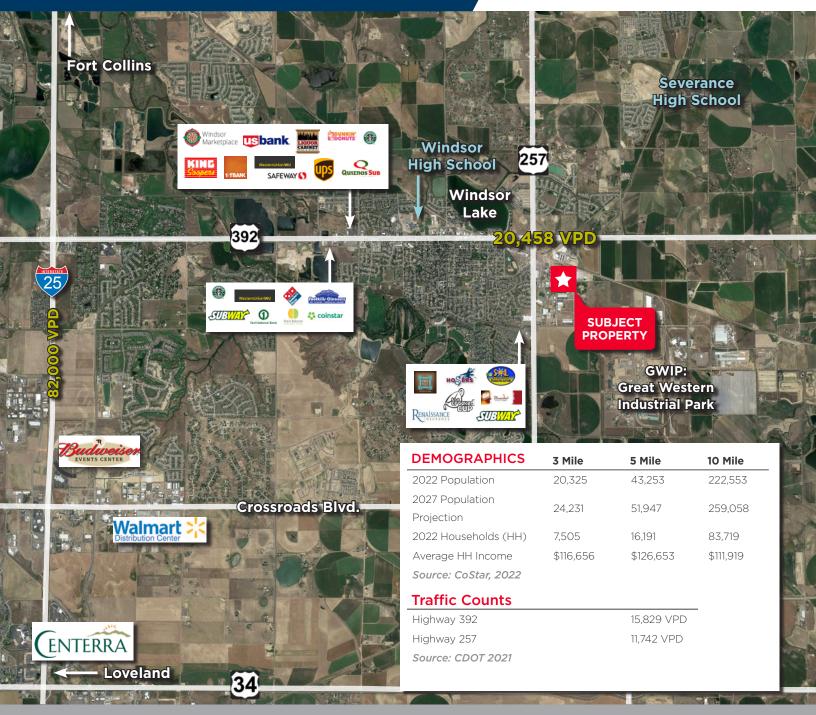

## **621 INNOVATION CIRCLE, SUITE A-1** WINDSOR, COLORADO 80550

## 2,429 SF ENDCAP FLEX CONDO FOR SALE

Sale Price: \$546,525 (\$225/SF) \$510,090 (\$210/SF)

This flex condo is a perfect owner/ user opportunity. This property offers monument signage, extra storage space, and two overhead doors. Office, flex, retail or other industrial uses would also work well in this prime location.