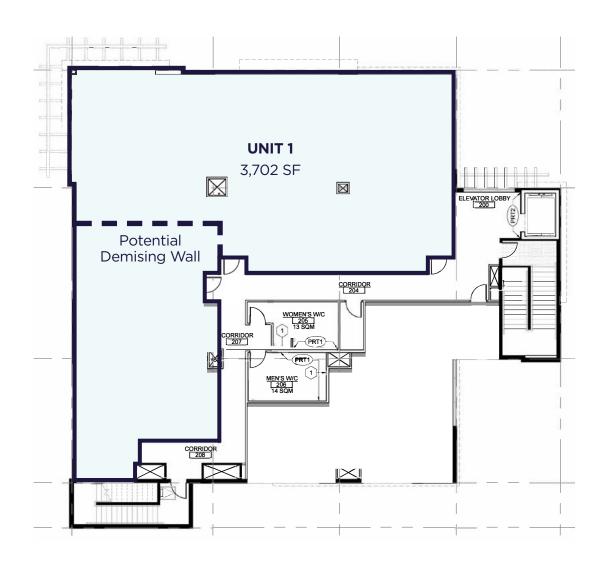

# **Retail Space**

| 1   | 3,702 SF - 2 <sup>nd</sup> Floor (demisable) |
|-----|----------------------------------------------|
| 12  | <del>1,026-SF</del> LEASED                   |
| 15  | <del>2,873 SF</del> LEASED                   |
| 19  | <del>1,282 SF</del> LEASED                   |
| 24  | <del>1,106 SF</del> LEASED                   |
| 27A | <del>1,450 SF</del> LEASED                   |
| 27B | <del>1,447 SF</del> LEASED                   |
| 30  | <del>2,897 SF</del> LEASED                   |
| 36A | <del>2,850 SF</del> LEASED                   |
| 36B | 1,023 SF                                     |

UNIT 1

UNIT 36B

| 1  | AVAILABLE - 2nd Floor      | 3,702 SF  | 19   | UPS                    | 1,282 SF |
|----|----------------------------|-----------|------|------------------------|----------|
|    | (Demisable)                |           | 20   | Pho Nom Nom            | 1,292 SF |
| 2  | Energize Health & Wellness | 1,520 SF  | 21   | Subway                 | 1,310 SF |
| 3  | Evanston Physio            | 1,198 SF  | 22   | Dairy Queen            | 1,266 SF |
| 4  | Evanston Dental            | 2,049 SF  | 23   | Time Music             | 1,392 SF |
| 5  | Evanston Medical Clinic    | 2,562 SF  | 24   | Macao Imperial Tea     | 1,106 SF |
| 6  | Eye on Evanston            | 1,265 SF  | 25   | Evanston Vet Clinic    | 1,245 SF |
| 7  | Sobeys                     | 39,006 SF | 26   | Quesada                | 1,245 SF |
| 8  | Pet Valu                   | 2,902 SF  | 27 A | Jaffa Grill            | 1,450 SF |
| 9  | Gillette's Dry Cleaning    | 912 SF    | 27 B | Steamoji               | 1,447 SF |
| 10 | Evanston Barber Shop       | 925 SF    | 28   | Fingerwave Salon & Spa | 1,526 SF |
| 11 | 4 Cats Art Studio          | 1,026 SF  | 29   | Grey Matter Montessori | 2,119 SF |
| 12 | Dr. Phone Fix              | 1,026 SF  | 30   | LEASED                 | 2,897 SF |
| 13 | JP's Indian Bistro         | 1,305 SF  | 31   | Phoenix Nails          | 1,375 SF |
| 14 | Dream Alterations          | 872 SF    | 32   | Spiritleaf             | 1,639 SF |
| 15 | Goodwill                   | 2,873 SF  | 33   | Royal Bank of Canada   | 4,565 SF |
| 16 | Shoppers Drug Mart         | 17,416 SF | 34   | Mathnasium             | 1,586 SF |
| 17 | Popeyes                    | 1,614 SF  | 35   | Little Caesars Pizza   | 1,000 SF |
| 18 | Tipsy Pig Pub              | 5,448 SF  | 36A  | Taekwondo              | 2,850 SF |
|    |                            |           | 36B  | AVAILABLE              | 1,023 SF |
|    |                            |           | 37   | Sobeys Liquor          | 3,508 SF |