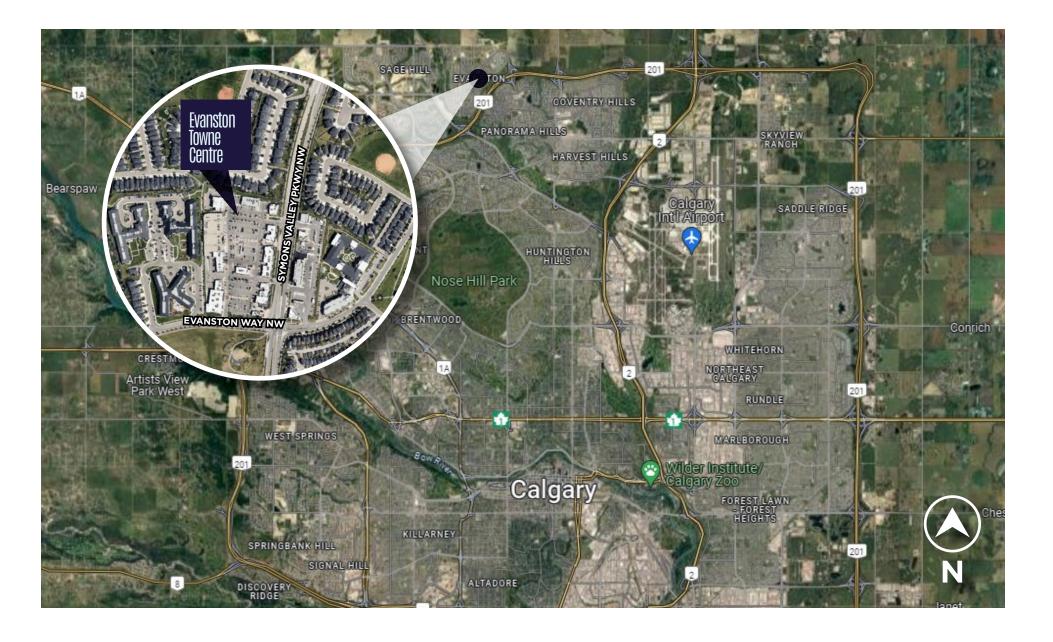

# Highlights

- Located in NW Calgary in the rapidly growing community of Evanston at the intersection of Evanston Drive NW & Symons Valley Pkwy NW
- Anchored by Fresh Co. & Shoppers Drug Mart
- All access turns from Symons Valley Pkwy NW & Evanston Drive NW
- Other tenants include: RBC, Sobeys Liquor, Pet Valu & Professional Building with Medical tenants
- 11,000 vehicles per day on Symons Valley Pkwy NW
- Property managed by Qualico Commercial

### PROPERTY LOCATION