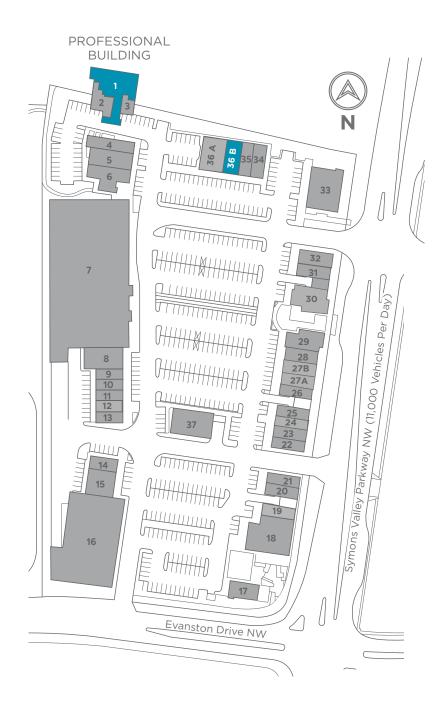

UNIT 1

UNIT 36B

| 1  | AVAILABLE - 2nd Floor      | 3,702 SF  | 19   | UPS                    | 1,282 SF |
|----|----------------------------|-----------|------|------------------------|----------|
|    | (Demisable)                |           | 20   | Pho Nom Nom            | 1,292 SF |
| 2  | Energize Health & Wellness | 1,520 SF  | 21   | Subway                 | 1,310 SF |
| 3  | Evanston Physio            | 1,198 SF  | 22   | Dairy Queen            | 1,266 SF |
| 4  | Evanston Dental            | 2,049 SF  | 23   | Time Music             | 1,392 SF |
| 5  | Evanston Medical Clinic    | 2,562 SF  | 24   | Macao Imperial Tea     | 1,106 SF |
| 6  | Eye on Evanston            | 1,265 SF  | 25   | Evanston Vet Clinic    | 1,245 SF |
| 7  | Sobeys                     | 39,006 SF | 26   | Quesada                | 1,245 SF |
| 8  | Pet Valu                   | 2,902 SF  | 27 A | Jaffa Grill            | 1,450 SF |
| 9  | Gillette's Dry Cleaning    | 912 SF    | 27 B | Steamoji               | 1,447 SF |
| 10 | Evanston Barber Shop       | 925 SF    | 28   | Fingerwave Salon & Spa | 1,526 SF |
| 11 | 4 Cats Art Studio          | 1,026 SF  | 29   | Grey Matter Montessori | 2,119 SF |
| 12 | Dr. Phone Fix              | 1,026 SF  | 30   | LEASED                 | 2,897 SF |
| 13 | JP's Indian Bistro         | 1,305 SF  | 31   | Phoenix Nails          | 1,375 SF |
| 14 | Dream Alterations          | 872 SF    | 32   | Spiritleaf             | 1,639 SF |
| 15 | Goodwill                   | 2,873 SF  | 33   | Royal Bank of Canada   | 4,565 SF |
| 16 | Shoppers Drug Mart         | 17,416 SF | 34   | Mathnasium             | 1,586 SF |
| 17 | Popeyes                    | 1,614 SF  | 35   | Little Caesars Pizza   | 1,000 SF |
| 18 | Tipsy Pig Pub              | 5,448 SF  | 36A  | Taekwondo              | 2,850 SF |
|    |                            |           | 36B  | AVAILABLE              | 1,023 SF |
|    |                            |           | 37   | Sobeys Liquor          | 3,508 SF |

### PROPERTY LOCATION