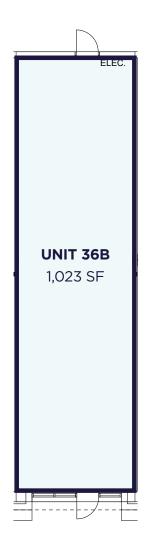

# **Retail Space**

| 1   | 3,702 SF - 2 <sup>nd</sup> Floor (demisable) |
|-----|----------------------------------------------|
| 12  | <del>1,026-SF</del> LEASED                   |
| 15  | <del>2,873 SF</del> LEASED                   |
| 19  | <del>1,282 SF</del> LEASED                   |
| 24  | <del>1,106 SF</del> LEASED                   |
| 27A | <del>1,450 SF</del> LEASED                   |
| 27B | <del>1,447 SF</del> LEASED                   |
| 30  | <del>2,897 SF</del> LEASED                   |
| 36A | <del>2,850 SF</del> LEASED                   |
| 36B | 1,023 SF                                     |

UNIT 1

UNIT 36B

| 1  | AVAILABLE - 2nd Floor      | 3,702 SF  | 19   | UPS                    | 1,282 SF |
|----|----------------------------|-----------|------|------------------------|----------|
|    | (Demisable)                |           | 20   | Pho Nom Nom            | 1,292 SF |
| 2  | Energize Health & Wellness | 1,520 SF  | 21   | Subway                 | 1,310 SF |
| 3  | Evanston Physio            | 1,198 SF  | 22   | Dairy Queen            | 1,266 SF |
| 4  | Evanston Dental            | 2,049 SF  | 23   | Time Music             | 1,392 SF |
| 5  | Evanston Medical Clinic    | 2,562 SF  | 24   | Macao Imperial Tea     | 1,106 SF |
| 6  | Eye on Evanston            | 1,265 SF  | 25   | Evanston Vet Clinic    | 1,245 SF |
| 7  | Sobeys                     | 39,006 SF | 26   | Quesada                | 1,245 SF |
| 8  | Pet Valu                   | 2,902 SF  | 27 A | Jaffa Grill            | 1,450 SF |
| 9  | Gillette's Dry Cleaning    | 912 SF    | 27 B | Steamoji               | 1,447 SF |
| 10 | Evanston Barber Shop       | 925 SF    | 28   | Fingerwave Salon & Spa | 1,526 SF |
| 11 | 4 Cats Art Studio          | 1,026 SF  | 29   | Grey Matter Montessori | 2,119 SF |
| 12 | Dr. Phone Fix              | 1,026 SF  | 30   | LEASED                 | 2,897 SF |
| 13 | JP's Indian Bistro         | 1,305 SF  | 31   | Phoenix Nails          | 1,375 SF |
| 14 | Dream Alterations          | 872 SF    | 32   | Spiritleaf             | 1,639 SF |
| 15 | Goodwill                   | 2,873 SF  | 33   | Royal Bank of Canada   | 4,565 SF |
| 16 | Shoppers Drug Mart         | 17,416 SF | 34   | Mathnasium             | 1,586 SF |
| 17 | Popeyes                    | 1,614 SF  | 35   | Little Caesars Pizza   | 1,000 SF |
| 18 | Tipsy Pig Pub              | 5,448 SF  | 36A  | Taekwondo              | 2,850 SF |
|    |                            |           | 36B  | AVAILABLE              | 1,023 SF |
|    |                            |           | 37   | Sobeys Liquor          | 3,508 SF |