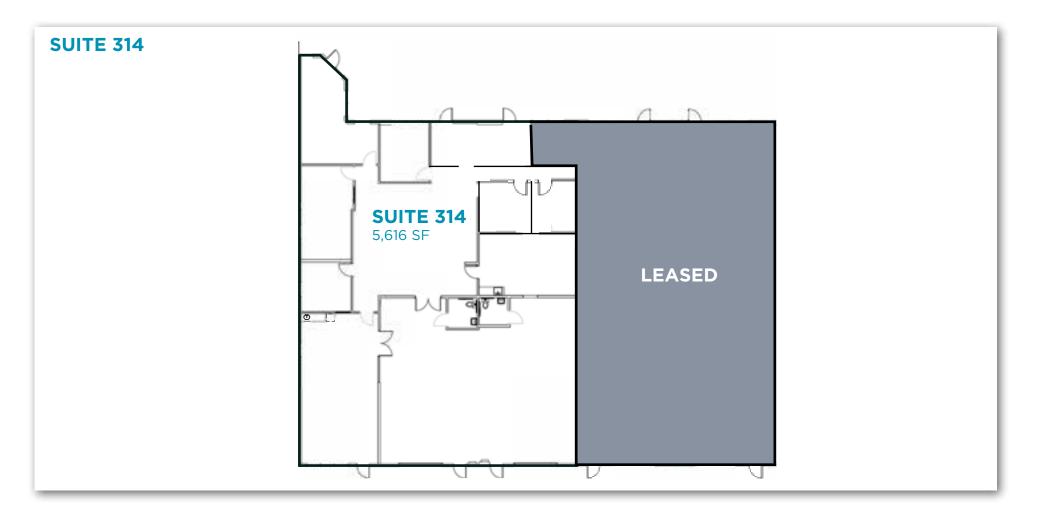

## AVAILABILITY

| SUITE | BUILDING | RSF   |
|-------|----------|-------|
| 314   | 8265     | 5,616 |