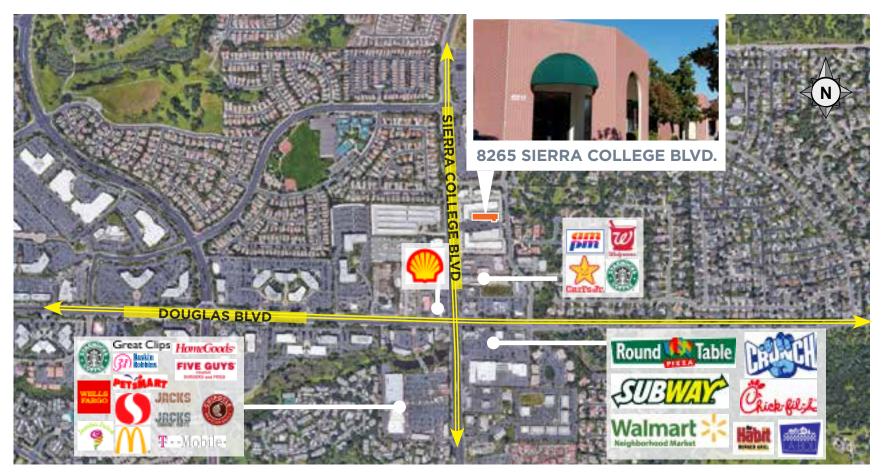

# 8211-8265 SIERRA COLLEGE BLVD, ROSEVILLE, CA

## **PROPERTY HIGHTLIGHTS**

- Attractive brick exterior with awnings.
- Multi-tenant business office complex offering tenant use flexibility.
- Easy accessible to I-80 via Douglas Blvd. or Sierra College Blvd.
- Adjacent to established residential in Granite Bay/ Roseville and numerous retail options.