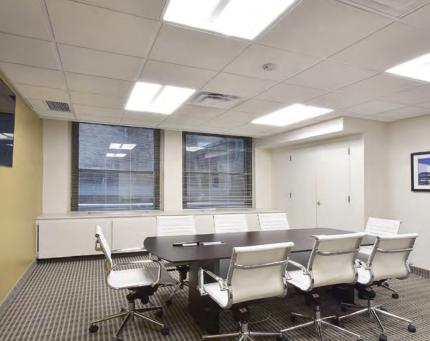

## The Leader Building Features

- Available for lease retail and office opportunities
- Convenient small office suites in excellent condition and available for immediate occupancy
- Best-in-class building amenities include: fitness center, locker rooms, multiple building conference rooms, party room and business center
- On-site dining options include Ohio City Burrito, Guys Pizza and Double Nickel Restaurant
- High visibility 3,300 SF retail space available for lease with 155' of frontage along Superior Avenue

# The Leader Building Amenities

Conference Facility

Tenant Lounge Areas

Fitness Center with Locker Rooms

Dry Cleaning Pick Up

Ample Parking Options