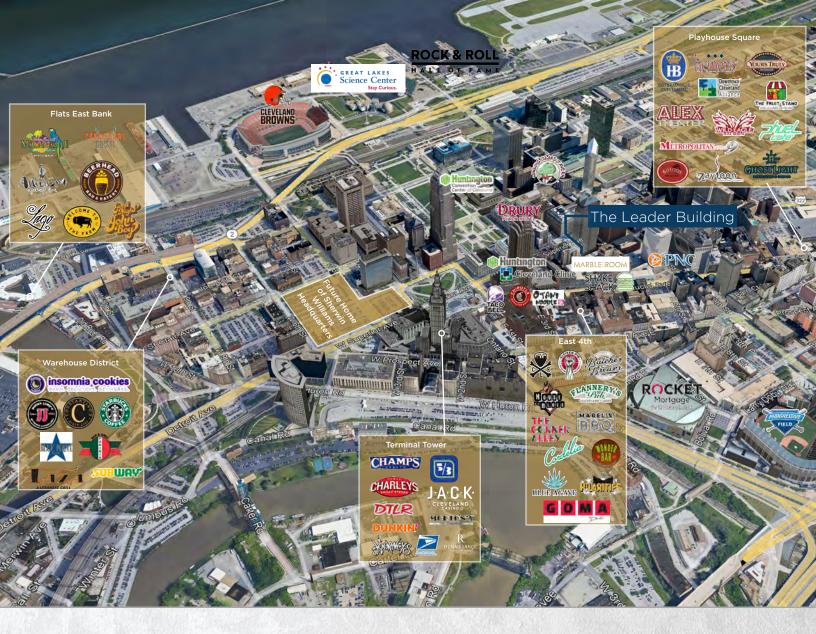

## Your Day-To-Day

8:00

Get your day started with a fresh latte and a breakfast pastry at Rising Star.

10:30

Take a walk to Perk Plaza Park, an urban greenspace featuring seasonal events.

12:00

Grab lunch at Ohio City Burrito and enjoy their outdoor patio in the warm seasons.

5:00

Head to JACK Casino for fun events and top of the line machine and table games.

7:30

Meet your friends at TURN Bar + Kitchen for cocktails by the fireplace. Retail & Office Space For Lease