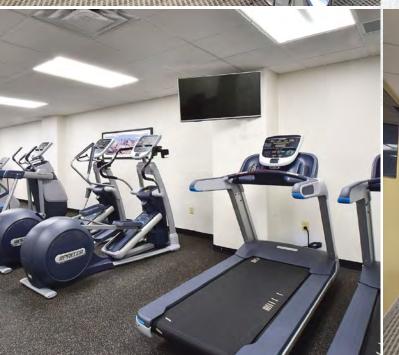

## The Leader Building Features

- Available for lease retail and office opportunities
- Convenient small office suites in excellent condition and available for immediate occupancy
- Best-in-class building amenities include: fitness center, locker rooms, multiple building conference rooms, party room and business center
- On-site dining options include Ohio City Burrito, Guys Pizza and Double Nickel Restaurant
- High visibility 3,300 SF retail space available for lease with 155' of frontage along Superior Avenue

# The Leader Building Amenities

Conference Facility

Tenant Lounge Areas

Fitness Center with Locker Rooms

Dry Cleaning Pick Up

Ample Parking Options