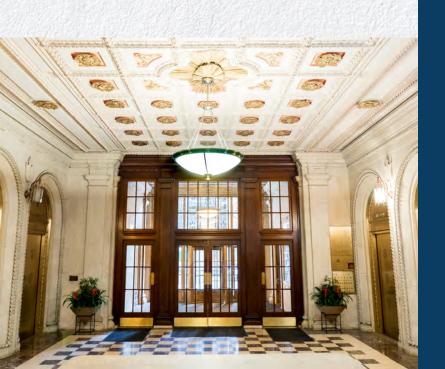

## The Leader Building Features

- Available for lease retail and office opportunities
- Convenient small office suites in excellent condition and available for immediate occupancy
- Best-in-class building amenities include: fitness center, locker rooms, multiple building conference rooms, party room and business center
- On-site dining options include Ohio City Burrito, Guys Pizza and Double Nickel Restaurant
- High visibility 3,300 SF retail space available for lease with 155' of frontage along Superior Avenue

# The Leader Building Amenities

Conference Facility

Tenant Lounge Areas

Fitness Center with Locker Rooms

Dry Cleaning Pick Up

Ample Parking Options