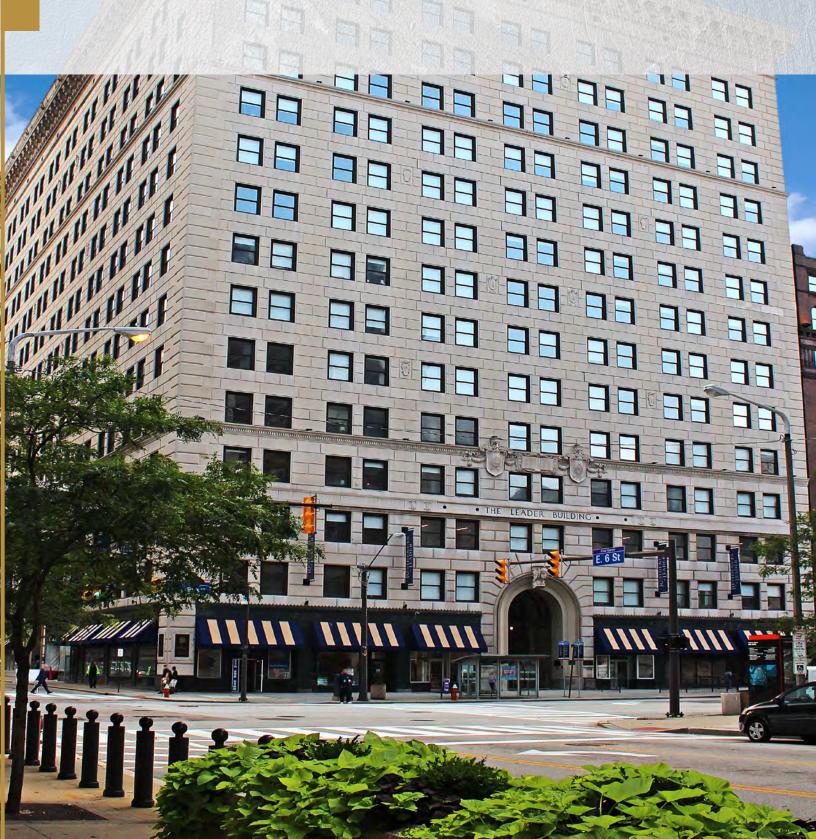

# The Leader Building

526 Superior Avenue, Cleveland, Ohio 44114

## The Leader Building Features

- Available for lease retail and office opportunities
- Convenient small office suites in excellent condition and available for immediate occupancy
- Best-in-class building amenities include: fitness center, locker rooms, multiple building conference rooms, party room and business center
- On-site dining options include Ohio City Burrito, Guys Pizza and Double Nickel Restaurant
- High visibility 3,300 SF retail space available for lease with 155' of frontage along Superior Avenue