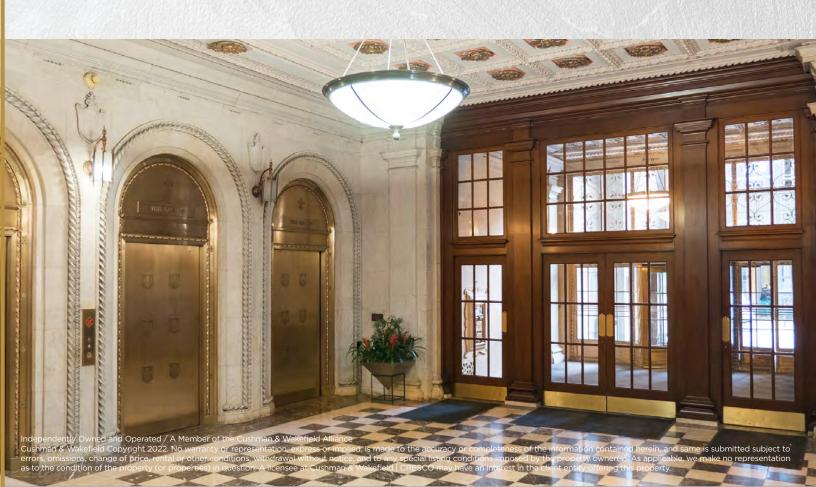

# The Leader Building

526 Superior Avenue, Cleveland, Ohio 44114

## The Leader Building Features

- Available for lease retail and office opportunities
- Convenient small office suites in excellent condition and available for immediate occupancy
- Best-in-class building amenities include: fitness center, locker rooms, multiple building conference rooms, party room and business center
- On-site dining options include Ohio City Burrito, Guys Pizza and Double Nickel Restaurant
- High visibility 3,300 SF retail space available for lease with 155' of frontage along Superior Avenue