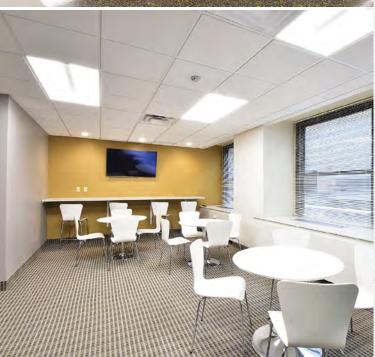

## The Leader Building Features

- Available for lease retail and office opportunities
- Convenient small office suites in excellent condition and available for immediate occupancy
- Best-in-class building amenities include: fitness center, locker rooms, multiple building conference rooms, party room and business center
- On-site dining options include Ohio City Burrito, Guys Pizza and Double Nickel Restaurant
- High visibility 3,300 SF retail space available for lease with 155' of frontage along Superior Avenue

# The Leader Building Amenities

Conference Facility

Tenant Lounge Areas

Fitness Center with Locker Rooms

Dry Cleaning Pick Up

Ample Parking Options