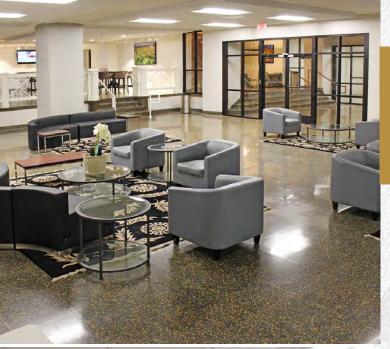

## The Leader Building Features

- Available for lease retail and office opportunities
- Convenient small office suites in excellent condition and available for immediate occupancy
- Best-in-class building amenities include: fitness center, locker rooms, multiple building conference rooms, party room and business center
- On-site dining options include Ohio City Burrito, Guys Pizza and Double Nickel Restaurant
- High visibility 3,300 SF retail space available for lease with 155' of frontage along Superior Avenue

# The Leader Building Amenities

Conference Facility

Tenant Lounge Areas

Fitness Center with Locker Rooms

Dry Cleaning Pick Up

Ample Parking Options