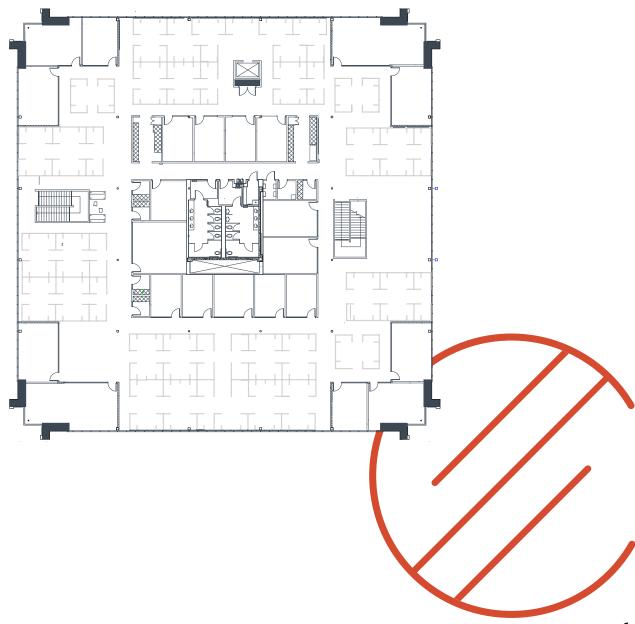

### SITE PLAN

### **3250 JAY STREET**

±45,394 SF

FIRST FLOOR ± ±22,697 SF HYPOTHETICAL FURNITURE LAYOUT

## **3250 JAY STREET**

±45,394 SF

SECOND FLOOR ± ±22,697 SF HYPOTHETICAL FURNITURE LAYOUT