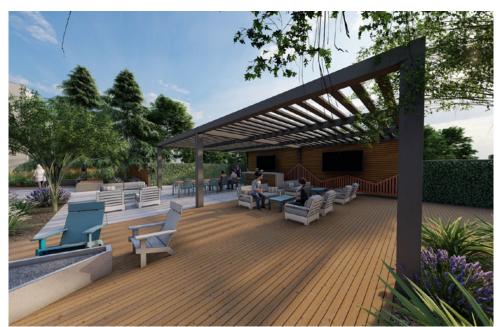

- Move in Ready High End Interiors
- Expansive Glassline with Abundant Natural Light
- 3250 Jay Street: 2,000 Amps at 277/480
- 3270 Jay Street: 4,000 Amps at 277/480
- ±3.35/1,000 Parking
- EV Chargers
- 6 Minutes to San Jose Airport
- Santa Clara Power Savings
- 1 Mile to Santa Clara Square Retail & Amenities













# GREAT PROXIMITY TO RESTAURANTS & AMENITIES

### **3250 JAY STREET**

±45,394 SF

FIRST FLOOR ± ±22,697 SF HYPOTHETICAL FURNITURE LAYOUT





## **3250 JAY STREET**

±45,394 SF

SECOND FLOOR ± ±22,697 SF HYPOTHETICAL FURNITURE LAYOUT





# **3270 JAY STREET** ±103,668 SF

FIRST FLOOR ± 51,834 SF TRAINING ROOM CONF **BREAK ROOM** ROOM LOBBY 

## **3270 JAY STREET** ±103,668 SF

SECOND FLOOR | ±51,834 SF HYPOTHETICAL FURNITURE LAYOUT



## FUTURE OUTDOOR AMENITY AREA









## CONNECT TO AMENITIES & TRANSPORTATION

#### MERCADO SHOPPING CENTER

In-N-Out Burger

Smoke Eaters World Wrapps

Starbucks The Roasted Crab

Pho Hoa & Jazen Tea

Tomatina Panda Express Subway Walmart

**BIRK'S RESTAURANT** PEDRO'S MEXICAN

SANTA CLARA SQUARE

SAN TOMAS EXPY.

**ACE TRAIN SHUTTLE** 

#### SANTA CLARA SQUARE

LEVI'S STADIUM

Fleming's Steakhouse CorePower Yoga

Lula's Chocolates

Sur la Table

**Barebottle Brewing** 

Chipotle

GongCha

Kumar's

Pacific Catch

Opa!

Whole Foods

Floodcraft Brewing

**ELEMENT HOTEL** 

**STARBUCKS** MENDO TERIYAKI MADNESS ORANGETHEORY **FITNESS** 

Puesto

Il Fornaio

Silverlake Ramen

Starbucks

**TenderGreens** 

The Halal Guys



## CONNECT 101

3250-3270 JAY STREET | SANTA CLARA

#### **TODD BEATTY**

todd.beatty@cushwake.com +