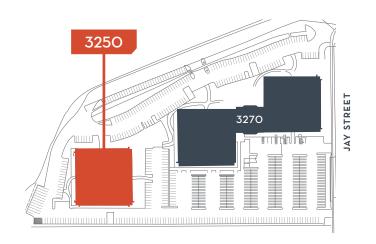

### SITE PLAN

### BUILDING HIGHLIGHTS

- Two Building High Identity Campus Totaling 149,062 SF
- Exceptional Highway 101 and San Tomas
   Expressway Visibility (±200,000 Cars Per Day)
- 35 Foot Digital Monument Sign on Highway 101
- Move in Ready High End Interiors
- Expansive Glassline with Abundant Natural Light
- 3250 Jay Street: 2,000 Amps at 277/480
- 3270 Jay Street: 4,000 Amps at 277/480
- ±3.35/1,000 Parking
- EV Chargers
- 6 Minutes to San Jose Airport
- Santa Clara Power Savings
- 1 Mile to Santa Clara Square Retail & Amenities