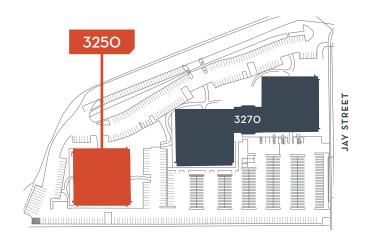

### SITE PLAN

### BUILDING HIGHLIGHTS

- Two Building High Identity Campus Totaling 149,062 SF
- Exceptional Highway 101 and San Tomas
   Expressway Visibility (±200,000 Cars Per Day)
- 35 Foot Digital Monument Sign on Highway 101
- Move in Ready High End Interiors
- Expansive Glassline with Abundant Natural Light
- 3250 Jay Street: 2,000 Amps at 277/480
- 3270 Jay Street: 4,000 Amps at 277/480
- ±3.35/1,000 Parking
- EV Chargers
- 6 Minutes to San Jose Airport
- Santa Clara Power Savings
- 1 Mile to Santa Clara Square Retail & Amenities