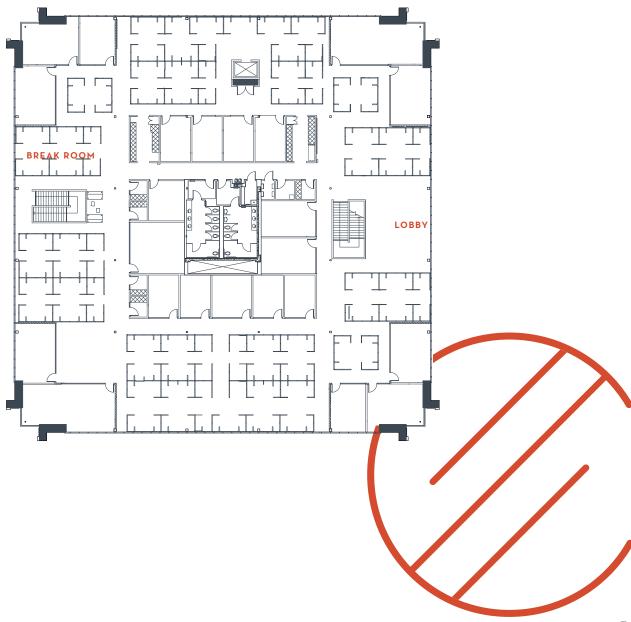

# **3270 JAY STREET** ±103,668 SF

FIRST FLOOR ± 51,834 SF TRAINING ROOM CONF **BREAK ROOM** ROOM LOBBY 