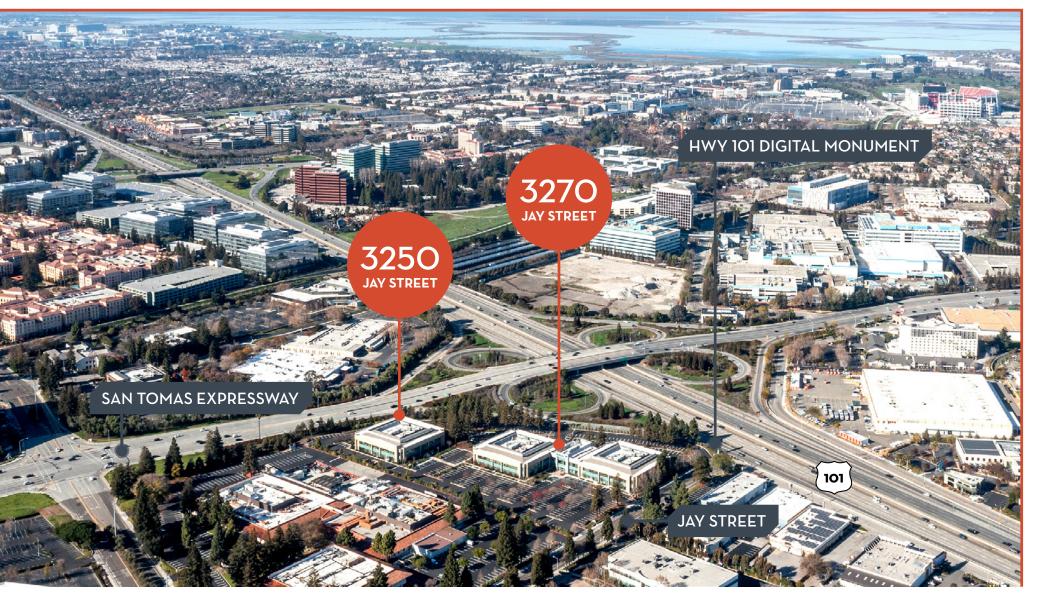

### BUILDING HIGHLIGHTS

- Two Building High Identity Campus Totaling 149,062 SF
- Exceptional Highway 101 and San Tomas
   Expressway Visibility (±200,000 Cars Per Day)
- 35 Foot Digital Monument Sign on Highway 101
- Move in Ready High End Interiors
- Expansive Glassline with Abundant Natural Light
- 3250 Jay Street: 2,000 Amps at 277/480
- 3270 Jay Street: 4,000 Amps at 277/480
- ±3.35/1,000 Parking
- EV Chargers
- 6 Minutes to San Jose Airport
- Santa Clara Power Savings
- 1 Mile to Santa Clara Square Retail & Amenities

# GREAT PROXIMITY TO RESTAURANTS & AMENITIES