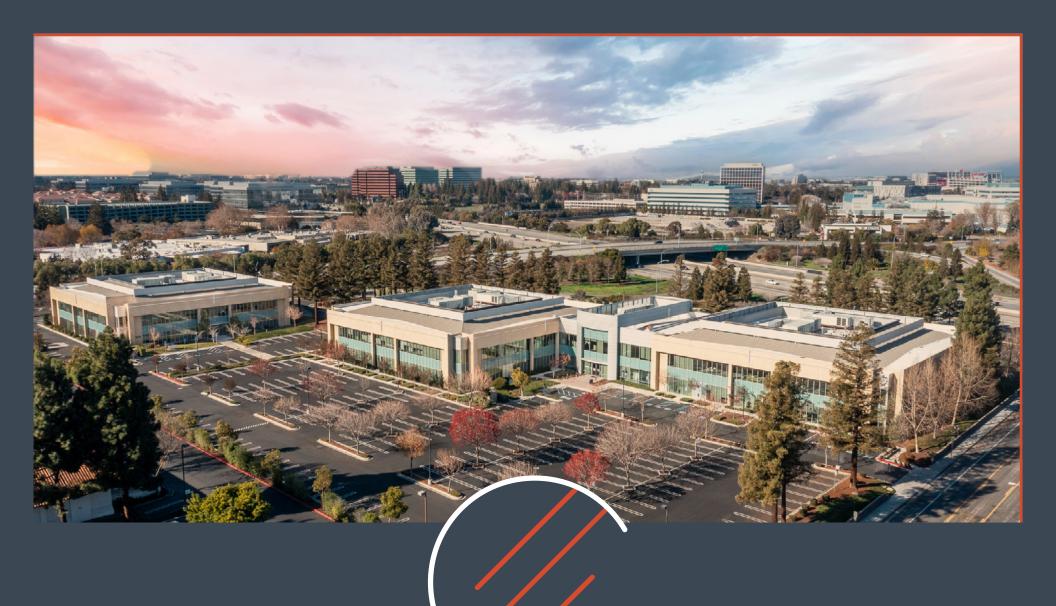

## 149,062 SQUARE FOOT CAMPUS IN THE HEART OF SILICON VALLEY (//,

### BUILDING HIGHLIGHTS

- Two Building High Identity Campus Totaling 149,062 SF
- Exceptional Highway 101 and San Tomas
   Expressway Visibility (±200,000 Cars Per Day)
- 35 Foot Digital Monument Sign on Highway 101
- Move in Ready High End Interiors
- Expansive Glassline with Abundant Natural Light
- 3250 Jay Street: 2,000 Amps at 277/480
- 3270 Jay Street: 4,000 Amps at 277/480
- ±3.35/1,000 Parking
- EV Chargers
- 6 Minutes to San Jose Airport
- Santa Clara Power Savings
- 1 Mile to Santa Clara Square Retail & Amenities