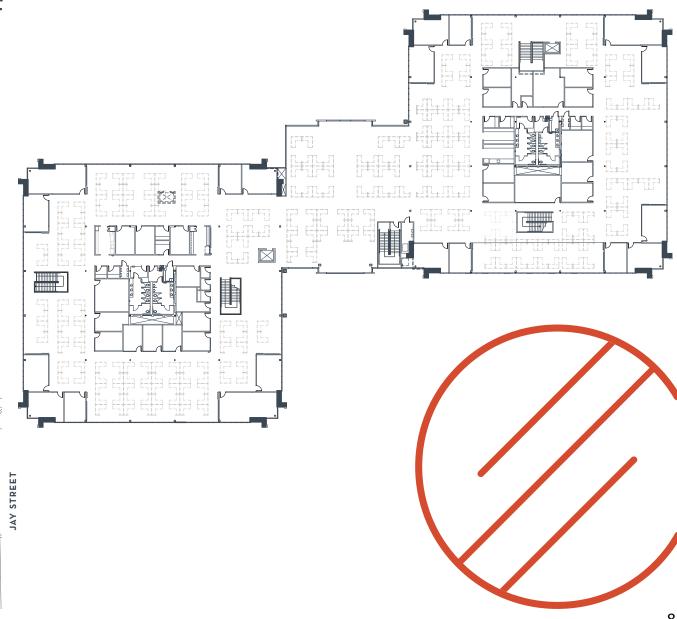

### SITE PLAN

# **3270 JAY STREET** ±103,668 SF

FIRST FLOOR ± 51,834 SF TRAINING ROOM CONF **BREAK ROOM** ROOM LOBBY 

## **3270 JAY STREET** ±103,668 SF

SECOND FLOOR | ±51,834 SF HYPOTHETICAL FURNITURE LAYOUT