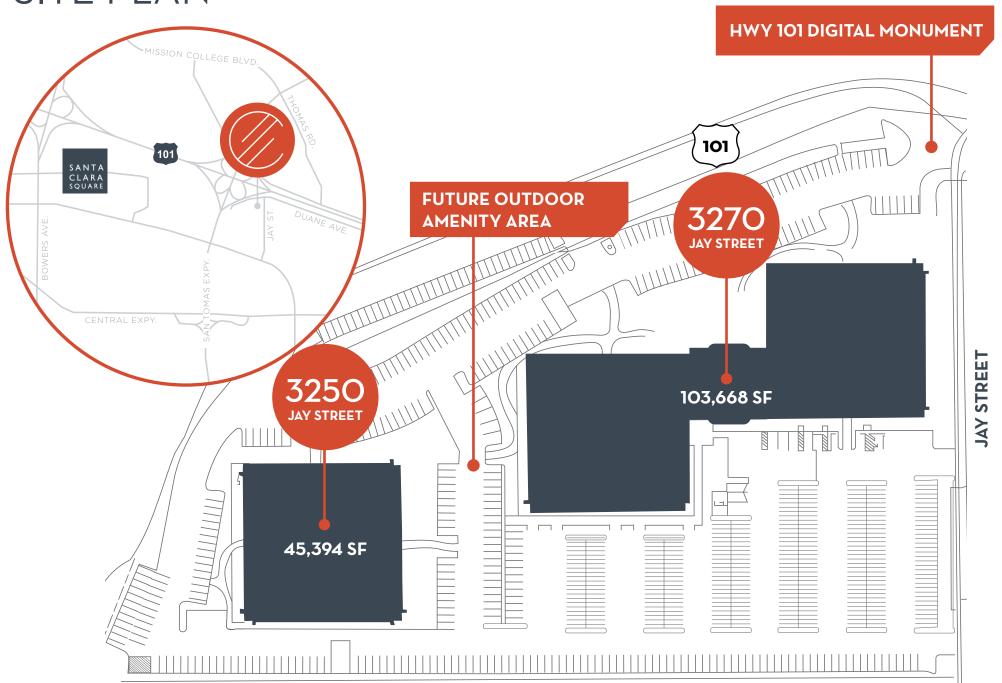

### SITE PLAN

### **3250 JAY STREET**

±45,394 SF

FIRST FLOOR ± ±22,697 SF HYPOTHETICAL FURNITURE LAYOUT

## **3250 JAY STREET**

±45,394 SF

SECOND FLOOR ± ±22,697 SF HYPOTHETICAL FURNITURE LAYOUT

# **3270 JAY STREET** ±103,668 SF

FIRST FLOOR ± 51,834 SF TRAINING ROOM CONF **BREAK ROOM** ROOM LOBBY 

## **3270 JAY STREET** ±103,668 SF

SECOND FLOOR | ±51,834 SF HYPOTHETICAL FURNITURE LAYOUT

## FUTURE OUTDOOR AMENITY AREA