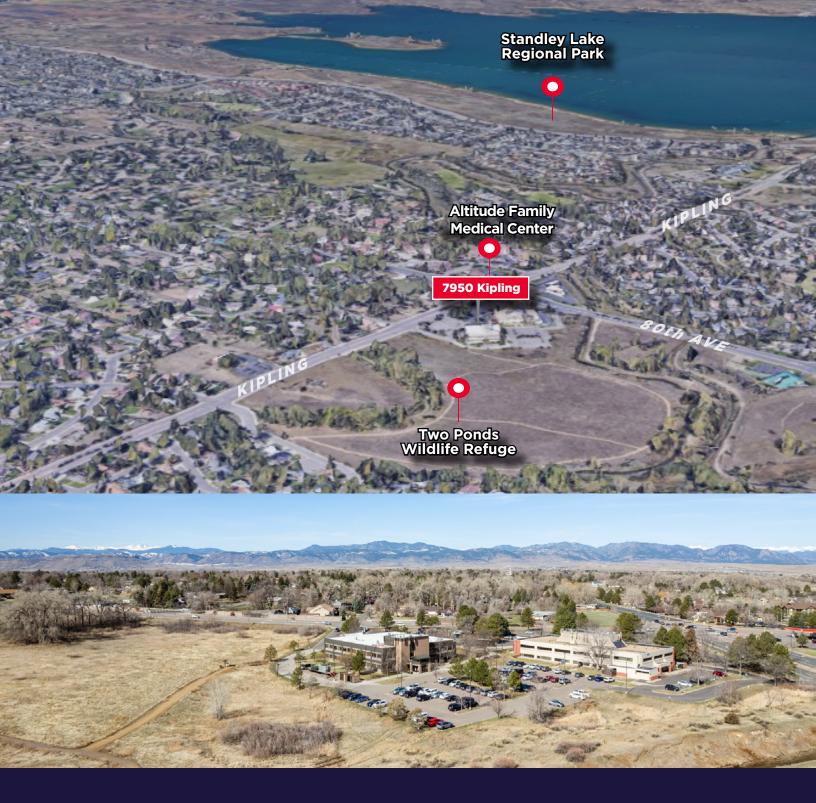

# **ABOUT ARVADA**

Arvada has over 100,000 residents and a strong, stable economy catering to its residents and visitors alike. Arvada features over 125 miles of hiking, biking, and horseback riding trails. Tenants of 7950 Kipling have immediate access to many of these amenities including parks throughout the city. Two Ponds, a 79acre Wildlife Refuge is right outside the building.

#### RECREATION

- Standley Lake Regional Park
- Apex Center
- Simms Recreation Center
- Dry Creek Trail
- Van Beiber Open Space
- Local Municipal Golf Courses