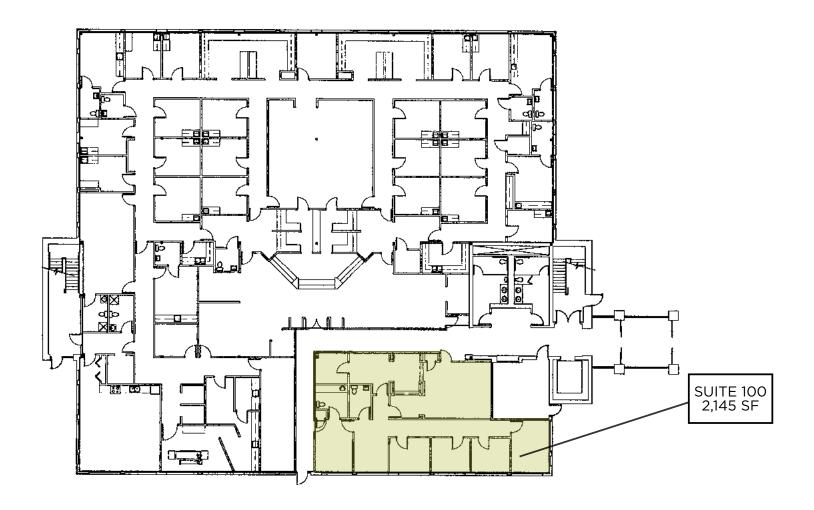

# SUITE 100 | 1st Floor

# **2,145** RSF

Lobby - waiting room with built-in check-in/out desk, 4 to 5 exam rooms with sinks, file, storage, private office, and two restrooms.