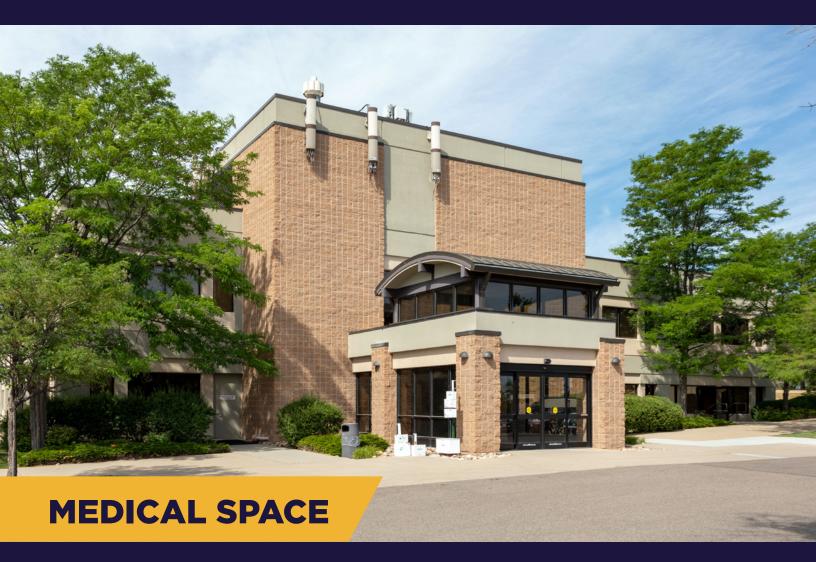

# **7950** KIPLING ST.

ARVADA, CO 80005

#### **PROPERTY INFORMATION**

- YOC 1995
- 33,190 RSF
- 6:1,000 Parking
- 2 Stories
- Meticulously maintained

**BUILDING RSF** 

33,190

\$21.00 - \$22.00 PSF