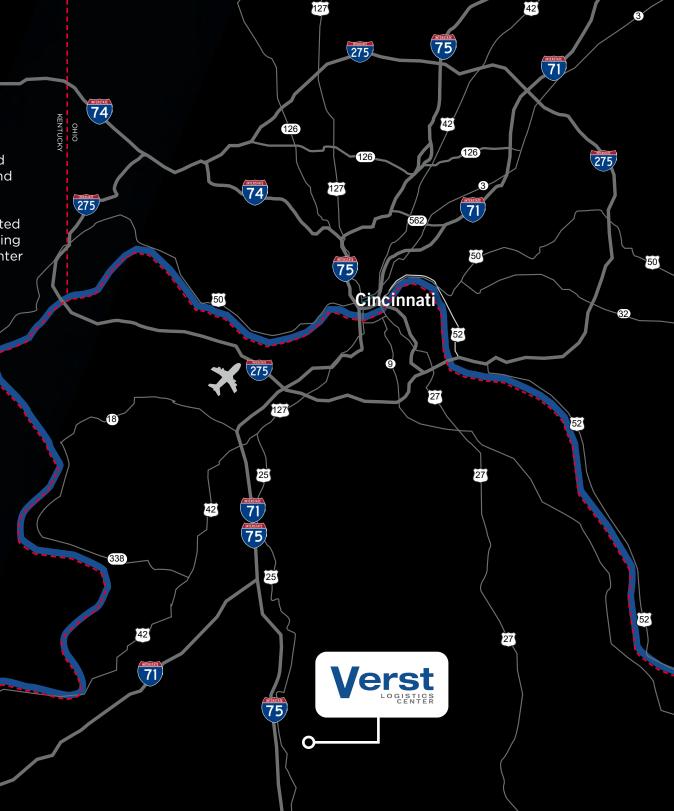

## DIRECT HIGHWAY ACCESS

TO 60% OF THE U.S. POPULATION

Verst Logistics Center, a 180+ acre master planned industrial park, delivering unmatched proximity and access to customers, employees and home.

The park is located and designed to be ideally suited for local and regional distribution and manufacturing companies. Sitting along, I-75, Verst Logistics Center is only minutes from Cincinnati, Lexington and Louisville.

**CVG International Airport** 30 Minutes

**Downtown Cincinnati** 35 Minutes

**Downtown Lexington** 40 Minutes

**Downtown Louisville** 

90 Minutes