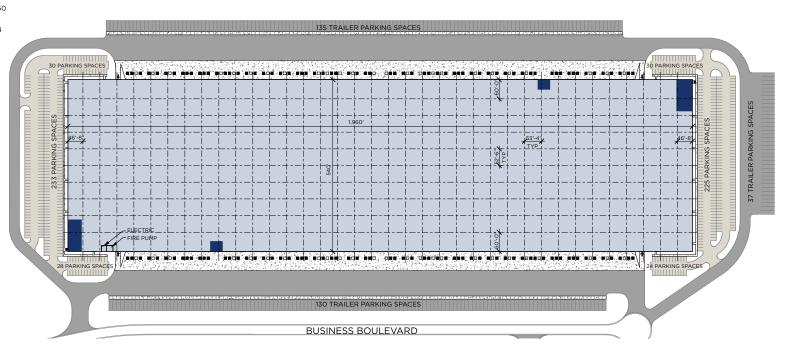

1,058,400± SF

New Class A Modern Bulk Distribution

US 25, DRY RIDGE, KY

LOCATION

1,058,400 SF (540' x 1,960') **BUILDING SIZE** 

TBD

Build-to-suit

insulation

**BAY SIZE** 

**COLUMN SPACING** 

**DOCK DOORS** 

**DRIVE-IN DOORS** 

3,000 amp

Gas fired make up air units

**ESFR** 

7" unreinforced concrete

28,798 SF (53'-4" x 540')

53'-4" x 46' typ. (60' speed bay)

(134) 9'x10' with levelers, seals and

bumpers; (50) Future Docks

(4) 12' x 14'

TRUCK COURT 185' (includes trailer parking)

DATA

302 spaces TRAILER PARKING

**PARKING** 570± auto spaces

**ELECTRIC/GAS** www.duke-energy.com

WATER/SEWER www.cdrky.org

**TELEPHONE** www.altafiber.com

www.spectrum.com

**ZONING** Industrial I-1

FULL DOCK POSITION (W/DOCK LEVELER & SEAL)

FUTURE DOCK POSITION 50

DRIVE-IN DOOR

FUTURE OFFICE AREA