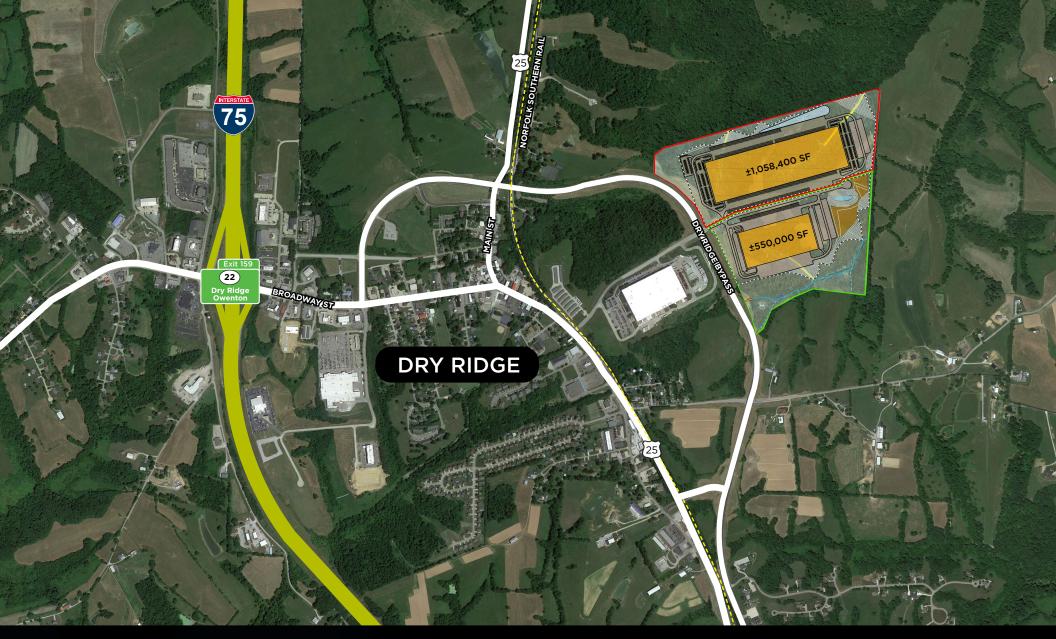

1,058,400± SF

New Class A Modern Bulk Distribution

US 25, DRY RIDGE, KY

LOCATION

1,058,400 SF (540' x 1,960') **BUILDING SIZE** 

TBD

Build-to-suit

insulation

## DIRECT HIGHWAY ACCESS

TO 60% OF THE U.S. POPULATION

Verst Logistics Center, a 180+ acre master planned industrial park, delivering unmatched proximity and access to customers, employees and home.

The park is located and designed to be ideally suited for local and regional distribution and manufacturing companies. Sitting along, I-75, Verst Logistics Center is only minutes from Cincinnati, Lexington and Louisville.