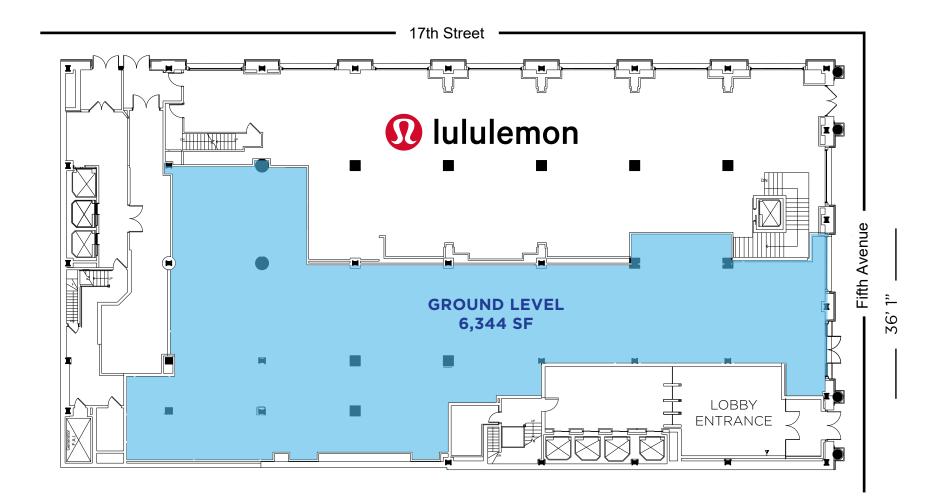

IMMEDIATE LONG TERM DIRECT UPON REQUEST

6,329 SF

**CEILING HIGHT** GROUND LEVEL 19 FT, 6 IN FRONTAGE

36 FT