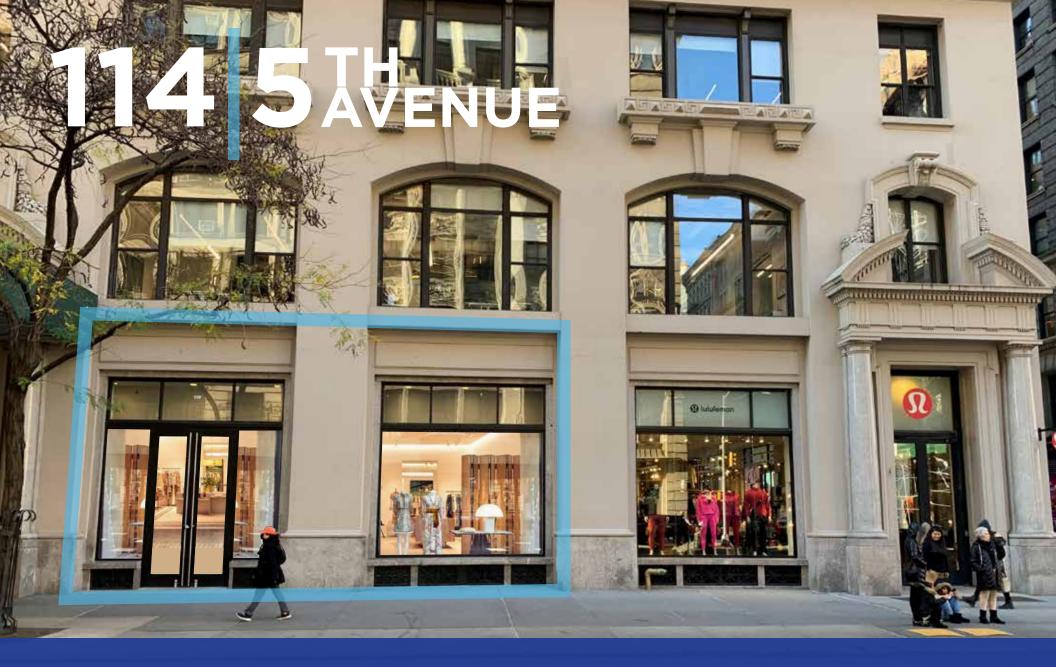

6,344 SF | FIFTH AVENUE RETAIL SPACE AVAILABLE BETWEEN WEST 16TH & 17TH STREETS

# 114 5 AVENUE

LOCATED ON FLATIRON'S BUSY FIFTH AVENUE CORRIDOR BETWEEN WEST 16TH AND 17TH STREETS - STEPS FROM LADIES' MILE AND UNION SQUARE PARK

| POSSESSION         |
|--------------------|
| TERM               |
| LEASE TYPE         |
| <b>ASKING RENT</b> |