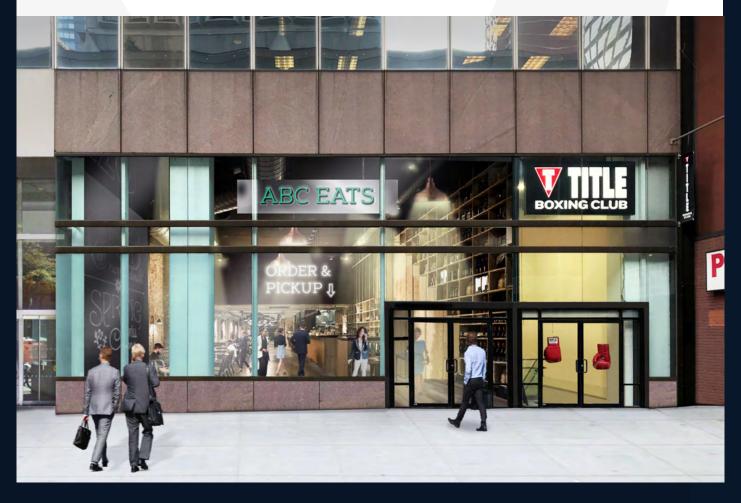

### MIDTOWN EAST RETAIL OPPORTUNITIES

LOCATED AT THE BASE OF A 600,000 SF CLASS A OFFICE BUILDING -

THIRD AVENUE BETWEEN E. 54TH AND 55TH STREETS

TAKE A VIRTUAL TOUR!

|         | GROUND<br>FLOOR | LOWER<br>LEVEL | SUB-LOWER | MEZZANINE | TOTAL    | COMMENTS                                                                                                                                                                                                                                                               |
|---------|-----------------|----------------|-----------|-----------|----------|------------------------------------------------------------------------------------------------------------------------------------------------------------------------------------------------------------------------------------------------------------------------|
| SPACE A | 2,946 SF        |                | 1,956 SF  | 666 SF    | 5,568 SF | <ul> <li>· 35 feet of all-glass frontage.</li> <li>· Adjacent to the building lobby.</li> <li>· Column-free, with 25-foot ceiling heights.</li> <li>· Direct connection to lower level via existing ADA elevator.</li> <li>· Venting is possible.</li> </ul>           |
| SPACE B | 300 SF          | 4,800 SF       |           |           | 5,100 SF | <ul> <li>Fully built gym installation including boxing bags, ring, locker rooms, etc.</li> <li>Vacant and ready for immediate occupancy.</li> <li>Can be combined with the ground floor retail.</li> <li>Potential for different configurations/ divisions.</li> </ul> |