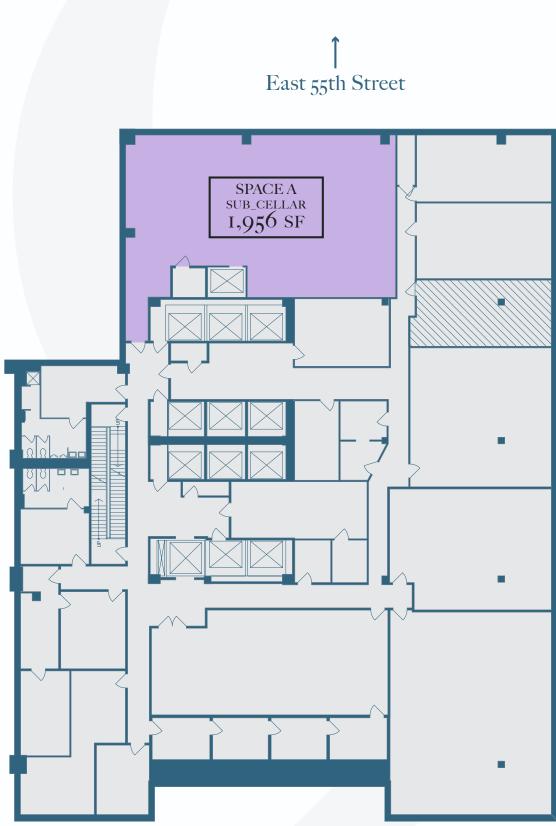

### MIDTOWN EAST RETAIL OPPORTUNITIES

LOCATED AT THE BASE OF A 600,000 SF CLASS A OFFICE BUILDING -

THIRD AVENUE BETWEEN E. 54TH AND 55TH STREETS

TAKE A VIRTUAL TOUR!

|         | GROUND<br>FLOOR | LOWER<br>LEVEL | SUB-LOWER | MEZZANINE | TOTAL    | COMMENTS                                                                                                                                                                                                                                                               |
|---------|-----------------|----------------|-----------|-----------|----------|------------------------------------------------------------------------------------------------------------------------------------------------------------------------------------------------------------------------------------------------------------------------|
| SPACE A | 2,946 SF        |                | 1,956 SF  | 666 SF    | 5,568 SF | <ul> <li>· 35 feet of all-glass frontage.</li> <li>· Adjacent to the building lobby.</li> <li>· Column-free, with 25-foot ceiling heights.</li> <li>· Direct connection to lower level via existing ADA elevator.</li> <li>· Venting is possible.</li> </ul>           |
| SPACE B | 300 SF          | 4,800 SF       |           |           | 5,100 SF | <ul> <li>Fully built gym installation including boxing bags, ring, locker rooms, etc.</li> <li>Vacant and ready for immediate occupancy.</li> <li>Can be combined with the ground floor retail.</li> <li>Potential for different configurations/ divisions.</li> </ul> |

## SUB-LOWER

A: 1,956 sf

East 54th Street