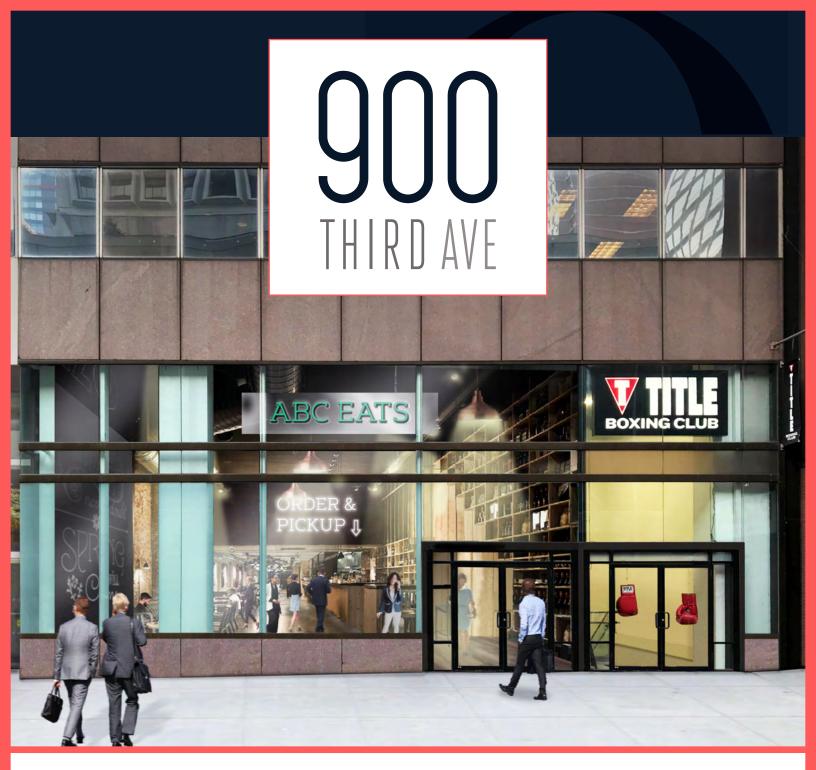

### MIDTOWN EAST RETAIL OPPORTUNITIES

LOCATED AT THE BASE OF A 600,000 SF CLASS A OFFICE BUILDING -

THIRD AVENUE BETWEEN E. 54TH AND 55TH STREETS

TAKE A VIRTUAL TOUR!

|         | GROUND<br>FLOOR | LOWER<br>LEVEL | SUB-LOWER | MEZZANINE | TOTAL    | COMMENTS                                                                                                                                                                                                                                                               |
|---------|-----------------|----------------|-----------|-----------|----------|------------------------------------------------------------------------------------------------------------------------------------------------------------------------------------------------------------------------------------------------------------------------|
| SPACE A | 2,946 SF        |                | 1,956 SF  | 666 SF    | 5,568 SF | <ul> <li>· 35 feet of all-glass frontage.</li> <li>· Adjacent to the building lobby.</li> <li>· Column-free, with 25-foot ceiling heights.</li> <li>· Direct connection to lower level via existing ADA elevator.</li> <li>· Venting is possible.</li> </ul>           |
| SPACE B | 300 SF          | 4,800 SF       |           |           | 5,100 SF | <ul> <li>Fully built gym installation including boxing bags, ring, locker rooms, etc.</li> <li>Vacant and ready for immediate occupancy.</li> <li>Can be combined with the ground floor retail.</li> <li>Potential for different configurations/ divisions.</li> </ul> |