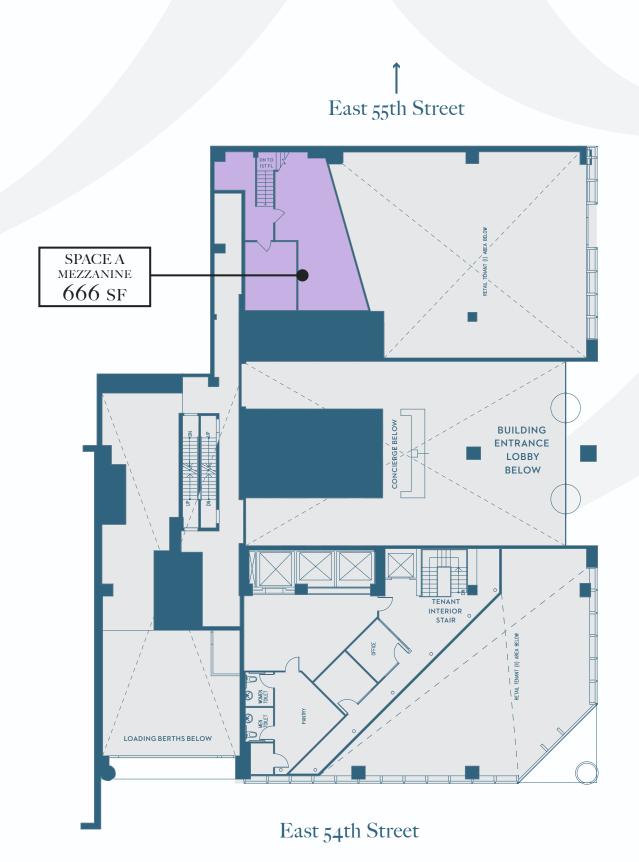

### MIDTOWN EAST RETAIL OPPORTUNITIES

LOCATED AT THE BASE OF A 600,000 SF CLASS A OFFICE BUILDING -

THIRD AVENUE BETWEEN E. 54TH AND 55TH STREETS

TAKE A VIRTUAL TOUR!

|         | GROUND<br>FLOOR | LOWER<br>LEVEL | SUB-LOWER | MEZZANINE | TOTAL    | COMMENTS                                                                                                                                                                                                                                                               |
|---------|-----------------|----------------|-----------|-----------|----------|------------------------------------------------------------------------------------------------------------------------------------------------------------------------------------------------------------------------------------------------------------------------|
| SPACE A | 2,946 SF        |                | 1,956 SF  | 666 SF    | 5,568 SF | <ul> <li>· 35 feet of all-glass frontage.</li> <li>· Adjacent to the building lobby.</li> <li>· Column-free, with 25-foot ceiling heights.</li> <li>· Direct connection to lower level via existing ADA elevator.</li> <li>· Venting is possible.</li> </ul>           |
| SPACE B | 300 SF          | 4,800 SF       |           |           | 5,100 SF | <ul> <li>Fully built gym installation including boxing bags, ring, locker rooms, etc.</li> <li>Vacant and ready for immediate occupancy.</li> <li>Can be combined with the ground floor retail.</li> <li>Potential for different configurations/ divisions.</li> </ul> |

## MEZZANINE

A: 666 sf

Third Avenue

E 56th Street

- BUOY ONE CASSIANDOS PIZZA + TOASTIES •
  - PIG'N'WHISTLE •
  - GOGI GRILL •
  - DUNKIN' DONUTS
    - 1 HOUR PHOTO
      - T-MOBILE ◆

E 55th Street

- HILLSTONE •
- PRET A MANGER
  - GREGORY'S COFFEE