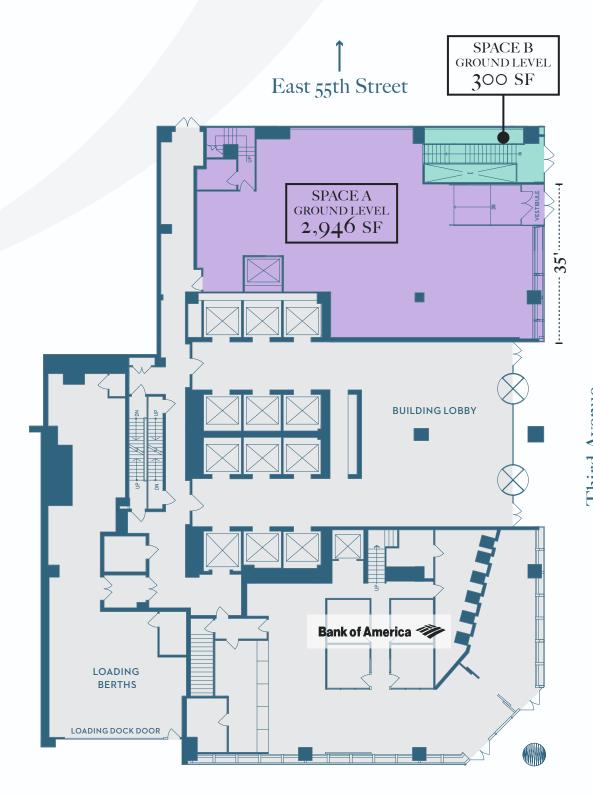

### MIDTOWN EAST RETAIL OPPORTUNITIES

LOCATED AT THE BASE OF A 600,000 SF CLASS A OFFICE BUILDING -

THIRD AVENUE BETWEEN E. 54TH AND 55TH STREETS

TAKE A VIRTUAL TOUR!

|         | GROUND<br>FLOOR | LOWER<br>LEVEL | SUB-LOWER | MEZZANINE | TOTAL    | COMMENTS                                                                                                                                                                                                                                                               |
|---------|-----------------|----------------|-----------|-----------|----------|------------------------------------------------------------------------------------------------------------------------------------------------------------------------------------------------------------------------------------------------------------------------|
| SPACE A | 2,946 SF        |                | 1,956 SF  | 666 SF    | 5,568 SF | <ul> <li>· 35 feet of all-glass frontage.</li> <li>· Adjacent to the building lobby.</li> <li>· Column-free, with 25-foot ceiling heights.</li> <li>· Direct connection to lower level via existing ADA elevator.</li> <li>· Venting is possible.</li> </ul>           |
| SPACE B | 300 SF          | 4,800 SF       |           |           | 5,100 SF | <ul> <li>Fully built gym installation including boxing bags, ring, locker rooms, etc.</li> <li>Vacant and ready for immediate occupancy.</li> <li>Can be combined with the ground floor retail.</li> <li>Potential for different configurations/ divisions.</li> </ul> |

## GROUND FLOOR

A: 2,946 sf B: 300 sf

East 54th Street

# Third Avenue