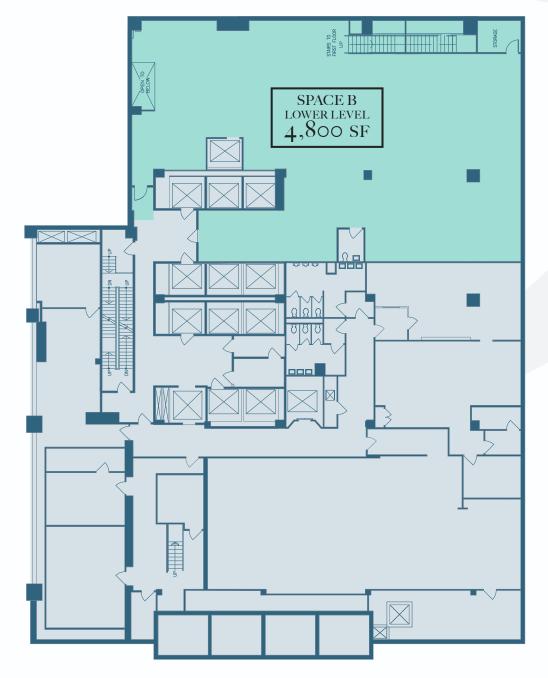

### MIDTOWN EAST RETAIL OPPORTUNITIES

LOCATED AT THE BASE OF A 600,000 SF CLASS A OFFICE BUILDING -

THIRD AVENUE BETWEEN E. 54TH AND 55TH STREETS

TAKE A VIRTUAL TOUR!

|         | GROUND<br>FLOOR | LOWER<br>LEVEL | SUB-LOWER | MEZZANINE | TOTAL    | COMMENTS                                                                                                                                                                                                                                                               |
|---------|-----------------|----------------|-----------|-----------|----------|------------------------------------------------------------------------------------------------------------------------------------------------------------------------------------------------------------------------------------------------------------------------|
| SPACE A | 2,946 SF        |                | 1,956 SF  | 666 SF    | 5,568 SF | <ul> <li>· 35 feet of all-glass frontage.</li> <li>· Adjacent to the building lobby.</li> <li>· Column-free, with 25-foot ceiling heights.</li> <li>· Direct connection to lower level via existing ADA elevator.</li> <li>· Venting is possible.</li> </ul>           |
| SPACE B | 300 SF          | 4,800 SF       |           |           | 5,100 SF | <ul> <li>Fully built gym installation including boxing bags, ring, locker rooms, etc.</li> <li>Vacant and ready for immediate occupancy.</li> <li>Can be combined with the ground floor retail.</li> <li>Potential for different configurations/ divisions.</li> </ul> |

## LOWER LEVEL

B: 4,800 sf

East 54th Street

# Third Avenue