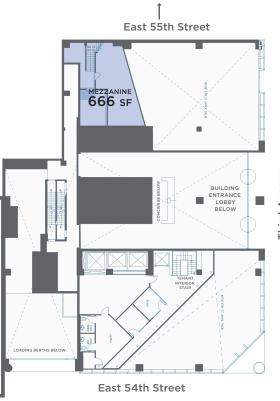

### SIZE

GROUND 2,946 SF SUB LOWER 1,956 SF MEZZANINE 666 SF TOTAL 5,568 SF

### SUB LOWER 1,956SF

MEZZANINE 666SF

Third Avenue