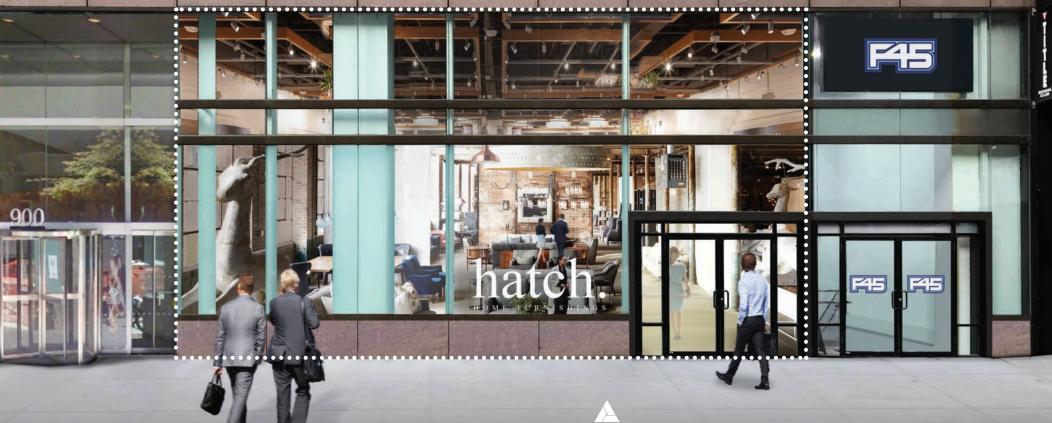

#### **COMMENTS**

- · 35 feet of all-glass frontage.
- $\cdot$  Adjacent to the building lobby.
- · Column-free, with 25-foot ceiling heights.
- Direct connection to lower level via existing ADA elevator.
- · Venting is possible.

### GROUND 2,946 SF