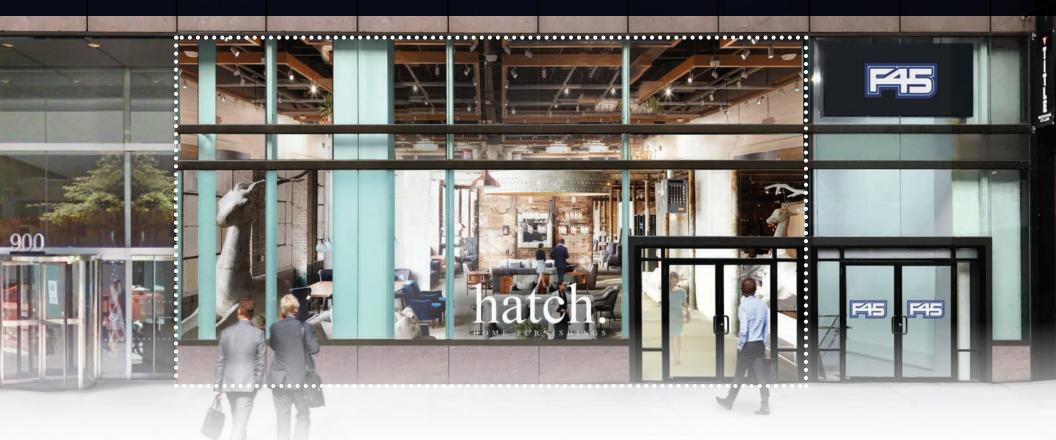

#### **COMMENTS**

- · 35 feet of all-glass frontage.
- $\cdot$  Adjacent to the building lobby.
- · Column-free, with 25-foot ceiling heights.
- Direct connection to lower level via existing ADA elevator.
- · Venting is possible.

### GROUND 2,946 SF