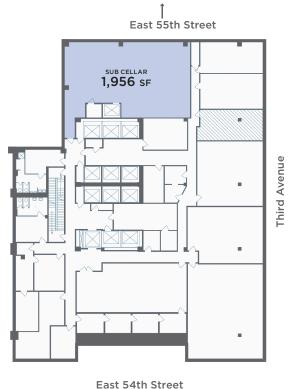

### SIZE

GROUND 2,946 SF SUB LOWER 1,956 SF MEZZANINE 666 SF TOTAL 5,568 SF

### SUB LOWER 1,956SF

MEZZANINE 666SF

Third Avenue