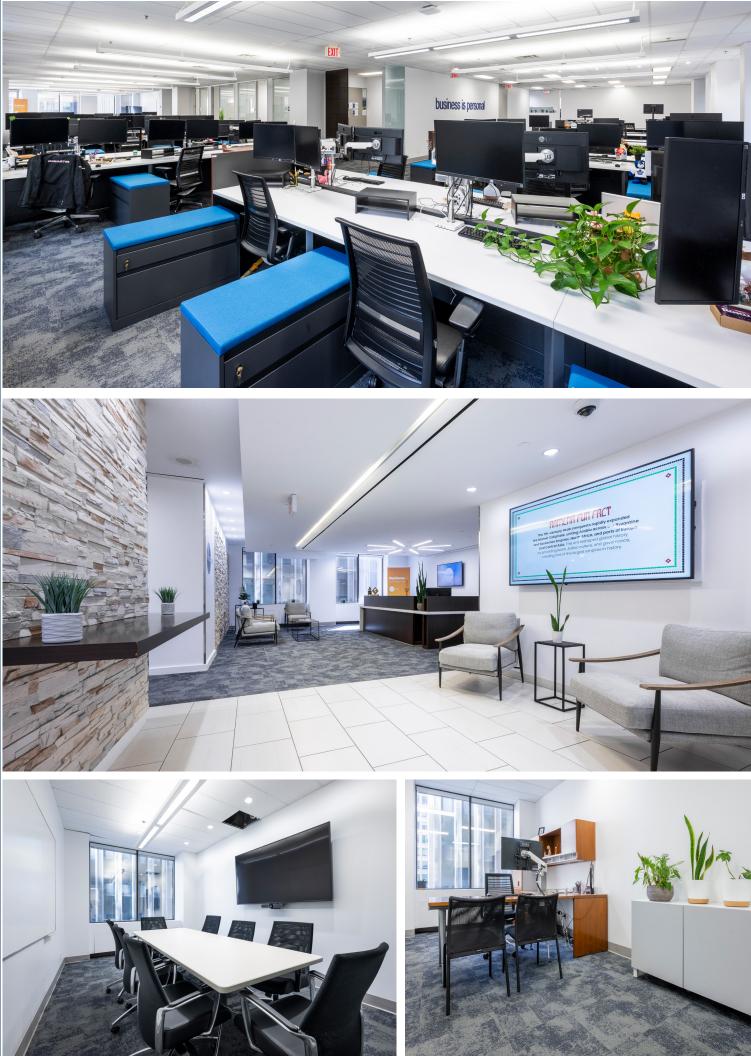

## **HIGHLIGHTS**

- Full Floor Opportunity
- Newly built-out space with excellent natural light
- Nicely improved space with a combination of open area, meeting rooms, interior offices, reception and kitchen/lounge
- Newly upgraded building systems and elevator cabs
- On-site security guard
- GOLD Wired Certified
- BOMA Best Silver
- Steps to Underground PATH network and to King Street subway
- and Beer Bistro.

• Numerous amenities on-site including Tim Hortons, Convenience Store,