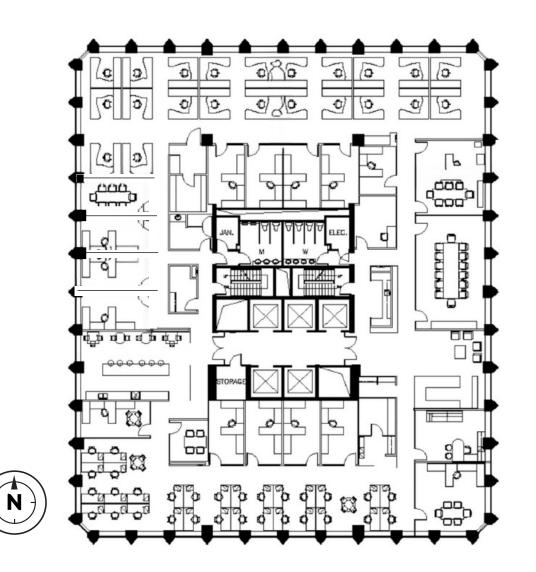

## DETAILS

| Available Space: | 2 <sup>nd</sup> Floor - 13,763 SF    |
|------------------|--------------------------------------|
| Net Asking Rate: | Please call listing agent to discuss |
| Additional Rent: | \$26.66 PSF (2025 Est.)              |
| Occupancy:       | October 1 <sup>st</sup> , 2025       |
| Term:            | July 30 <sup>th</sup> , 2028         |

## **HIGHLIGHTS**

- Full Floor Opportunity
- Newly built-out space with excellent natural light
- Nicely improved space with a combination of open area, meeting rooms, interior offices, reception and kitchen/lounge
- Newly upgraded building systems and elevator cabs
- On-site security guard
- GOLD Wired Certified
- BOMA Best Silver
- Steps to Underground PATH network and to King Street subway
- and Beer Bistro.