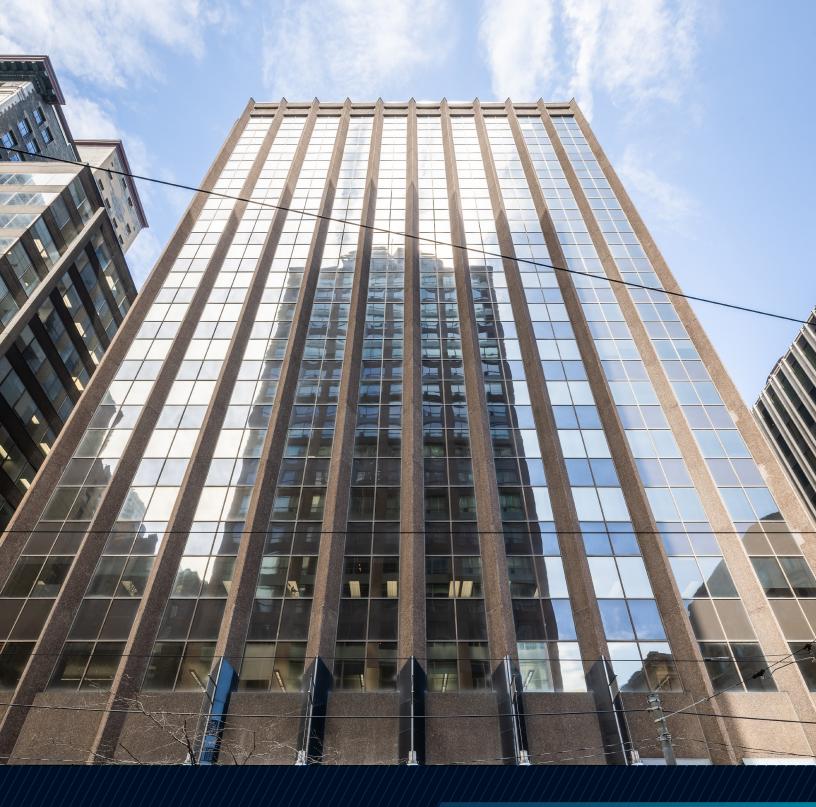

# BRING STREET E 2ND FLOOR

## OFFICE SPACE FOR SUBLEASE

## **HIGHLIGHTS**

- Full Floor Opportunity
- Newly built-out space with excellent natural light
- Nicely improved space with a combination of open area, meeting rooms, interior offices, reception and kitchen/lounge
- Newly upgraded building systems and elevator cabs
- On-site security guard
- GOLD Wired Certified
- BOMA Best Silver
- Steps to Underground PATH network and to King Street subway
- and Beer Bistro.