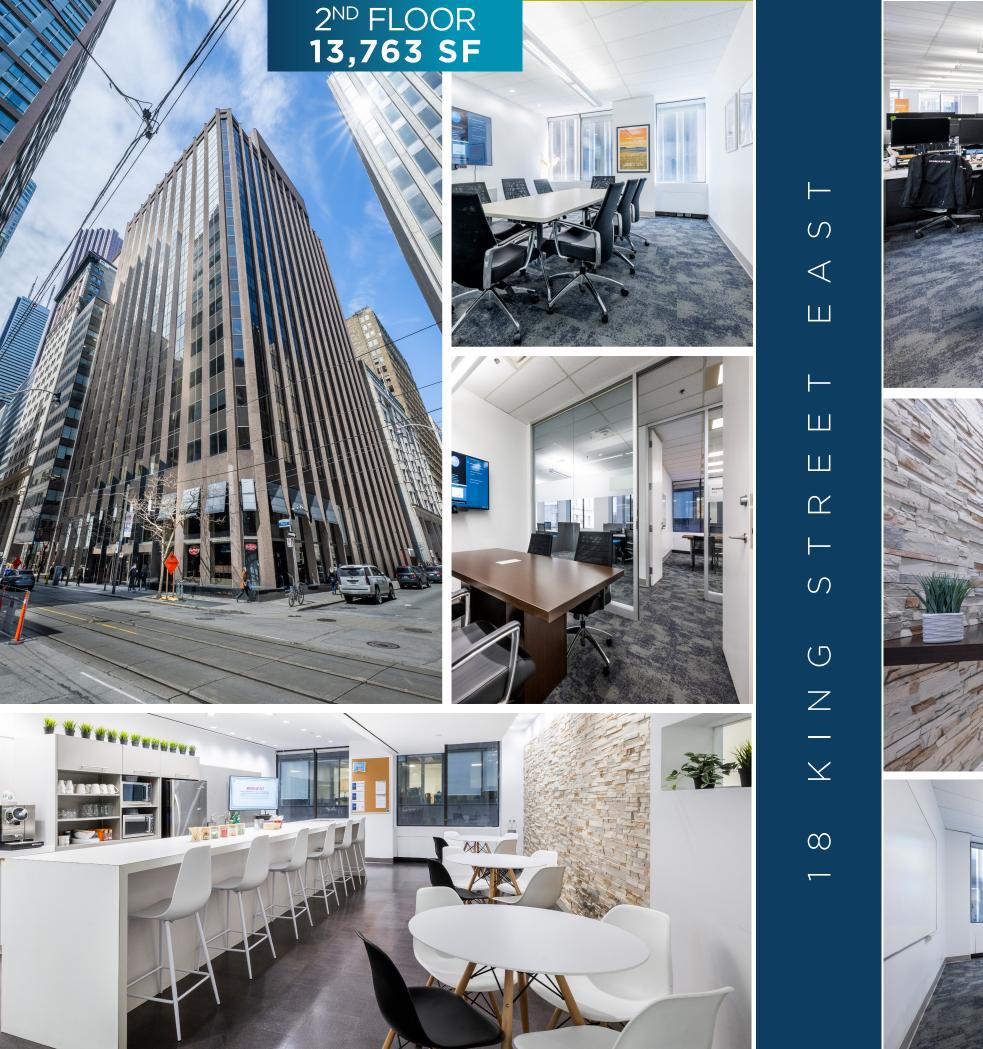

# BRING STREET E 2ND FLOOR

## DETAILS

| Available Space: | 2 <sup>nd</sup> Floor - 13,763 SF    |
|------------------|--------------------------------------|
| Net Asking Rate: | Please call listing agent to discuss |
| Additional Rent: | \$26.66 PSF (2025 Est.)              |
| Occupancy:       | October 1 <sup>st</sup> , 2025       |
| Term:            | July 30 <sup>th</sup> , 2028         |

## **HIGHLIGHTS**

- Full Floor Opportunity
- Newly built-out space with excellent natural light
- Nicely improved space with a combination of open area, meeting rooms, interior offices, reception and kitchen/lounge
- Newly upgraded building systems and elevator cabs
- On-site security guard
- GOLD Wired Certified
- BOMA Best Silver
- Steps to Underground PATH network and to King Street subway
- and Beer Bistro.