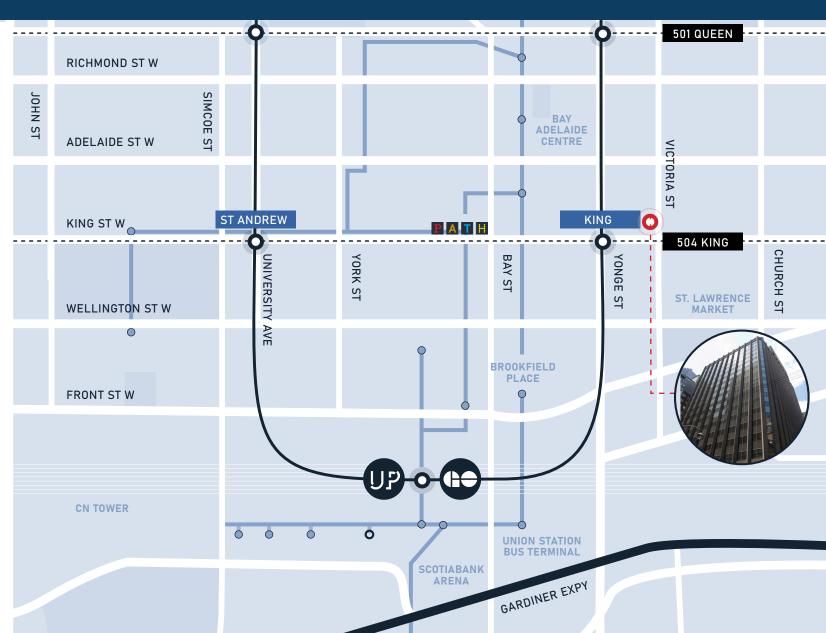

## **HIGHLIGHTS**

- Full Floor Opportunity
- Newly built-out space with excellent natural light
- Nicely improved space with a combination of open area, meeting rooms, interior offices, reception and kitchen/lounge
- Newly upgraded building systems and elevator cabs
- On-site security guard
- GOLD Wired Certified
- BOMA Best Silver
- Steps to Underground PATH network and to King Street subway
- and Beer Bistro.

• Numerous amenities on-site including Tim Hortons, Convenience Store,