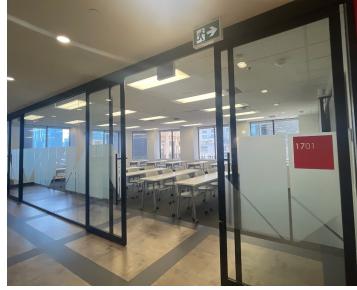

### **HIGHLIGHTS**

- Model Suite Quality Turnkey Space Full Floor
- Large kitchen / all hands space, 2 large team rooms, 14-person meeting room, 10 person meeting room, 10 internal offices / small meeting rooms, large open workstation area on glass
- Furniture available
- Universal washroom on floor
- 2<sup>nd</sup> from top floor of the building
- Excellent natural light and views
- Newly upgraded building systems and elevator cabs
- On-site security guard
- GOLD Wired Certified
- BOMA Best Silver
- Steps to the underground PATH network and to King Street subway
- Numerous amenities on-site including Tim Hortons, Convenience Store, Beer Bistro, and Conference Centre