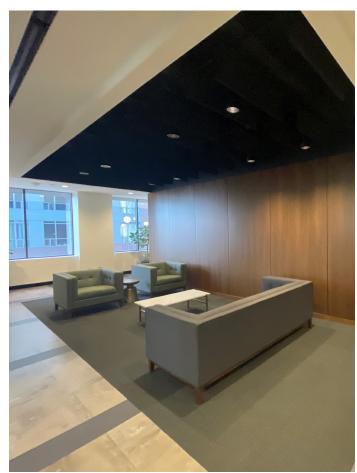

### **HIGHLIGHTS**

- Model Suite Quality Turnkey Space Full Floor
- Large kitchen / all hands space, 2 large team rooms, 14-person meeting room, 10 person meeting room, 10 internal offices / small meeting rooms, large open workstation area on glass
- Furniture available
- Universal washroom on floor
- 2<sup>nd</sup> from top floor of the building
- Excellent natural light and views
- Newly upgraded building systems and elevator cabs
- On-site security guard
- GOLD Wired Certified
- BOMA Best Silver
- Steps to the underground PATH network and to King Street subway
- Numerous amenities on-site including Tim Hortons, Convenience Store, Beer Bistro, and Conference Centre