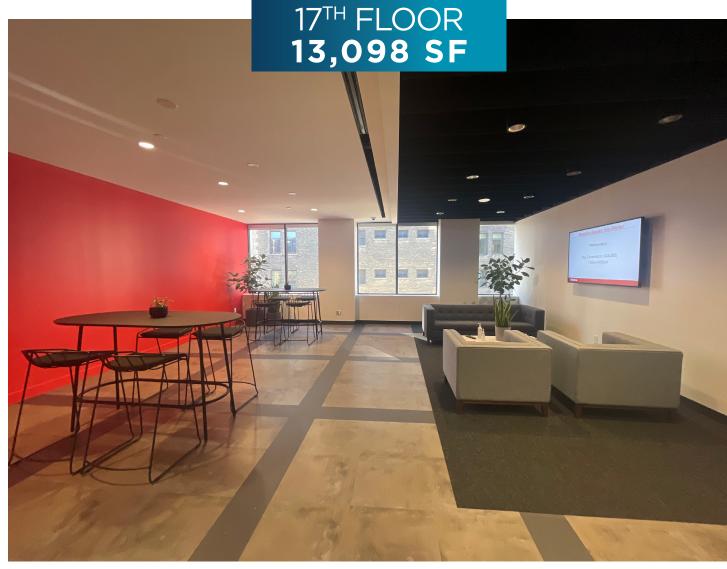

### **DETAILS**

**AVAILABLE SPACE:** 17<sup>th</sup> Floor - 13,098 SF (Full Floor)

**NET ASKING RATE:** Please call listing agents to discuss

**ADDITIONAL RENT:** \$24.72 (2025 est.)

**OCCUPANCY:** Immediate

### **HIGHLIGHTS**

- Model Suite Quality Turnkey Space Full Floor
- Large kitchen / all hands space, 2 large team rooms, 14-person meeting room, 10 person meeting room, 10 internal offices / small meeting rooms, large open workstation area on glass
- Furniture available
- Universal washroom on floor
- 2<sup>nd</sup> from top floor of the building
- Excellent natural light and views
- Newly upgraded building systems and elevator cabs
- On-site security guard
- GOLD Wired Certified
- BOMA Best Silver
- Steps to the underground PATH network and to King Street subway
- Numerous amenities on-site including Tim Hortons, Convenience Store, Beer Bistro, and Conference Centre