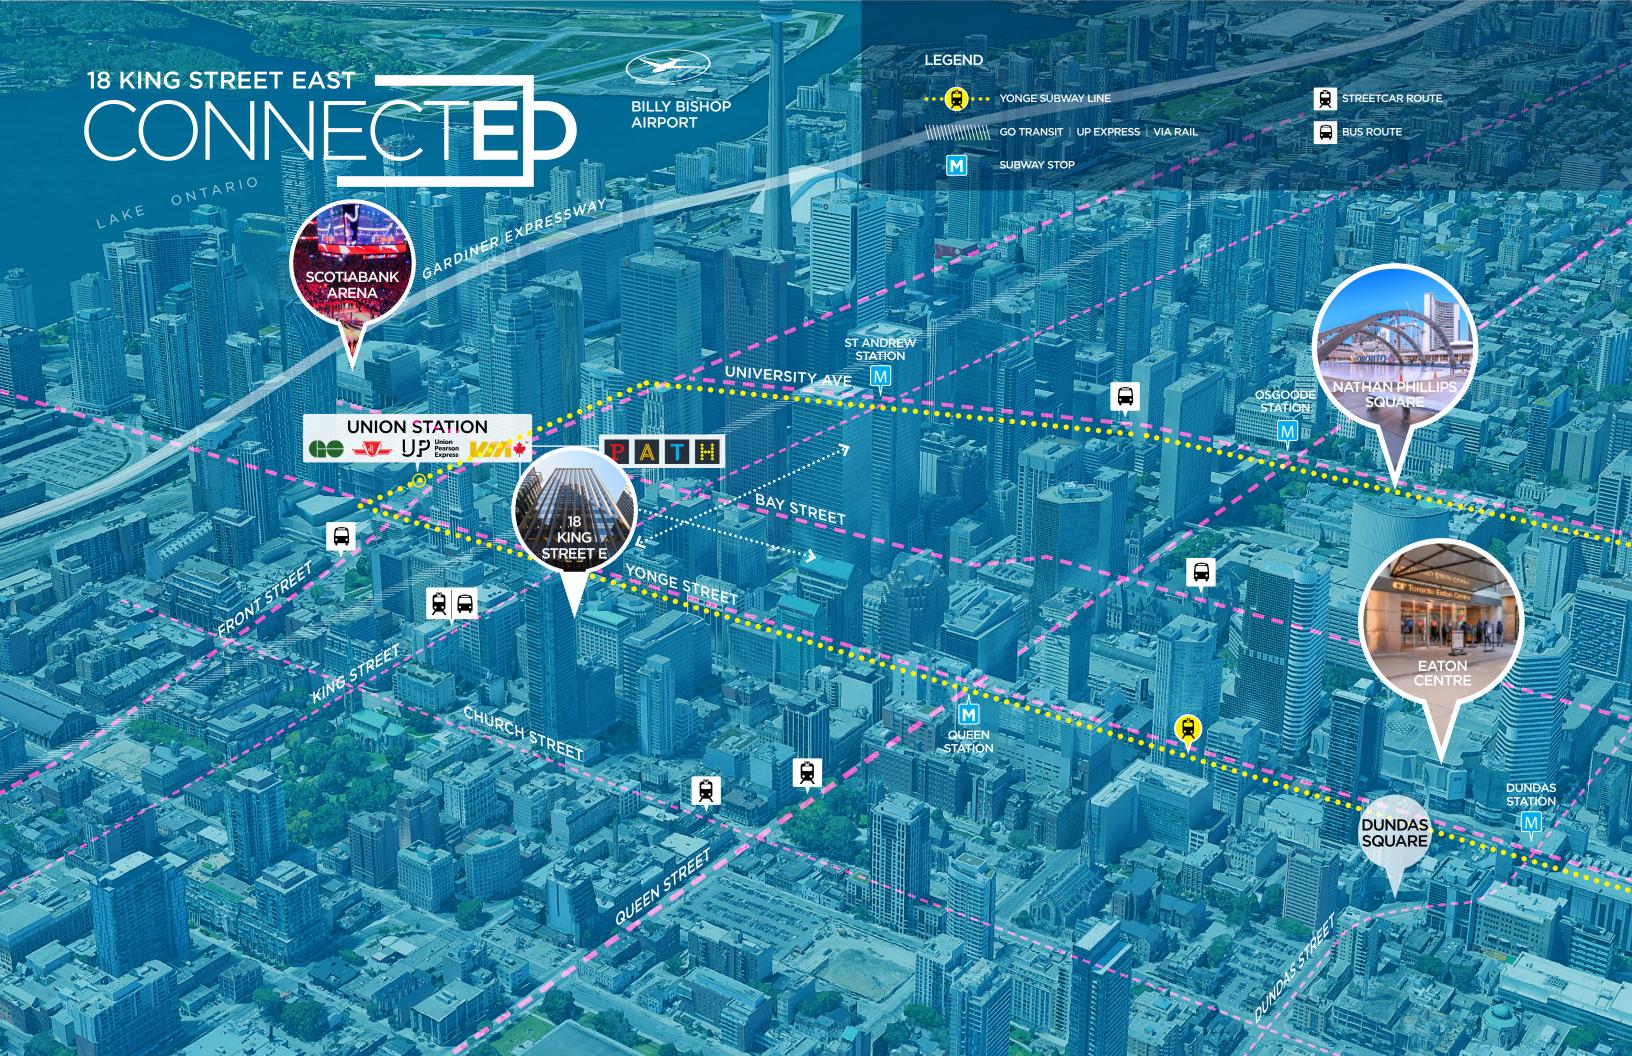

### **HIGHLIGHTS**

- Model Suite Quality Turnkey Space Full Floor
- Large kitchen / all hands space, 2 large team rooms, 14-person meeting room, 10 person meeting room, 10 internal offices / small meeting rooms, large open workstation area on glass
- Furniture available
- Universal washroom on floor
- 2<sup>nd</sup> from top floor of the building
- Excellent natural light and views
- Newly upgraded building systems and elevator cabs
- On-site security guard
- GOLD Wired Certified
- BOMA Best Silver
- Steps to the underground PATH network and to King Street subway
- Numerous amenities on-site including Tim Hortons, Convenience Store, Beer Bistro, and Conference Centre