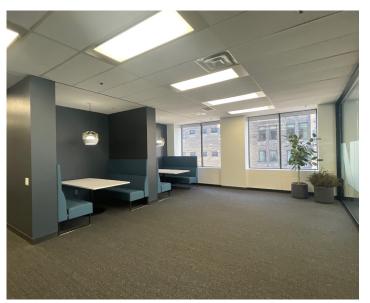

### **HIGHLIGHTS**

- Model Suite Quality Turnkey Space Full Floor
- Large kitchen / all hands space, 2 large team rooms, 14-person meeting room, 10 person meeting room, 10 internal offices / small meeting rooms, large open workstation area on glass
- Furniture available
- Universal washroom on floor
- 2<sup>nd</sup> from top floor of the building
- Excellent natural light and views
- Newly upgraded building systems and elevator cabs
- On-site security guard
- GOLD Wired Certified
- BOMA Best Silver
- Steps to the underground PATH network and to King Street subway
- Numerous amenities on-site including Tim Hortons, Convenience Store, Beer Bistro, and Conference Centre