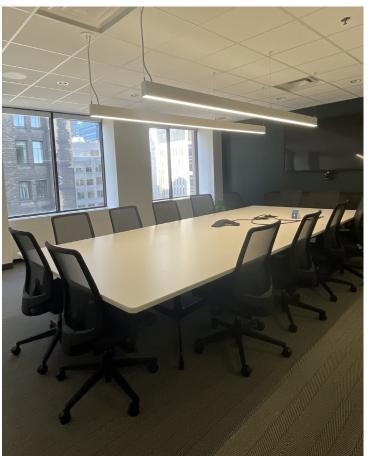

### **HIGHLIGHTS**

- Model Suite Quality Turnkey Space Full Floor
- Large kitchen / all hands space, 2 large team rooms, 14-person meeting room, 10 person meeting room, 10 internal offices / small meeting rooms, large open workstation area on glass
- Furniture available
- Universal washroom on floor
- 2<sup>nd</sup> from top floor of the building
- Excellent natural light and views
- Newly upgraded building systems and elevator cabs
- On-site security guard
- GOLD Wired Certified
- BOMA Best Silver
- Steps to the underground PATH network and to King Street subway
- Numerous amenities on-site including Tim Hortons, Convenience Store, Beer Bistro, and Conference Centre