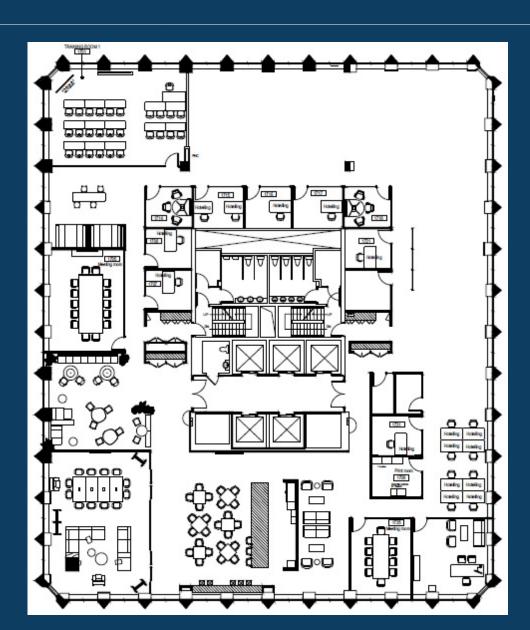

### **DETAILS**

**AVAILABLE SPACE:** 17<sup>th</sup> Floor - 13,098 SF (Full Floor)

**NET ASKING RATE:** Please call listing agents to discuss

**ADDITIONAL RENT:** \$24.72 (2025 est.)

**OCCUPANCY:** Immediate

### **HIGHLIGHTS**

- Model Suite Quality Turnkey Space Full Floor
- Large kitchen / all hands space, 2 large team rooms, 14-person meeting room, 10 person meeting room, 10 internal offices / small meeting rooms, large open workstation area on glass
- Furniture available
- Universal washroom on floor
- 2<sup>nd</sup> from top floor of the building
- Excellent natural light and views
- Newly upgraded building systems and elevator cabs
- On-site security guard
- GOLD Wired Certified
- BOMA Best Silver
- Steps to the underground PATH network and to King Street subway
- Numerous amenities on-site including Tim Hortons, Convenience Store, Beer Bistro, and Conference Centre