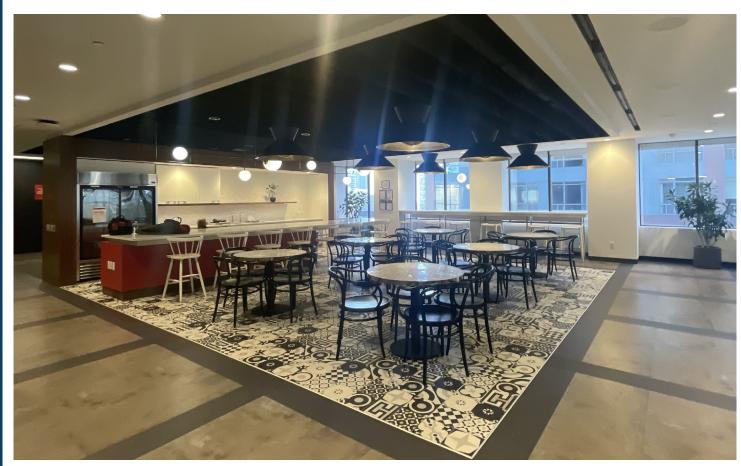

### **HIGHLIGHTS**

- Model Suite Quality Turnkey Space Full Floor
- Large kitchen / all hands space, 2 large team rooms, 14-person meeting room, 10 person meeting room, 10 internal offices / small meeting rooms, large open workstation area on glass
- Furniture available
- Universal washroom on floor
- 2<sup>nd</sup> from top floor of the building
- Excellent natural light and views
- Newly upgraded building systems and elevator cabs
- On-site security guard
- GOLD Wired Certified
- BOMA Best Silver
- Steps to the underground PATH network and to King Street subway
- Numerous amenities on-site including Tim Hortons, Convenience Store, Beer Bistro, and Conference Centre