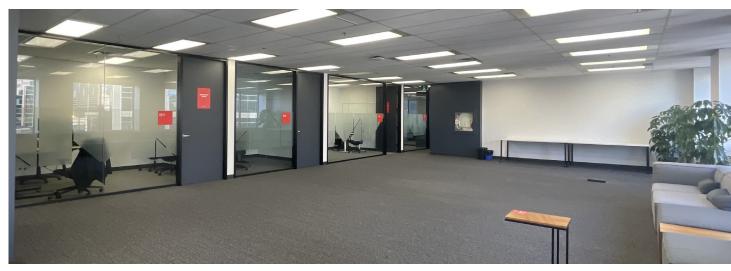

### **HIGHLIGHTS**

- Model Suite Quality Turnkey Space Full Floor
- Large kitchen / all hands space, 2 large team rooms, 14-person meeting room, 10 person meeting room, 10 internal offices / small meeting rooms, large open workstation area on glass
- Furniture available
- Universal washroom on floor
- 2<sup>nd</sup> from top floor of the building
- Excellent natural light and views
- Newly upgraded building systems and elevator cabs
- On-site security guard
- GOLD Wired Certified
- BOMA Best Silver
- Steps to the underground PATH network and to King Street subway
- Numerous amenities on-site including Tim Hortons, Convenience Store, Beer Bistro, and Conference Centre