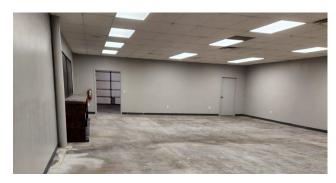

### **Property Highlights**

- Size: 2,546 SF
- · Lease Rate: \$13.00 PSF/MG
- Tenant pays gas & electricity
- Landlord pays sewer, water, & trash removal
- · High exposure on Hwy 89
- TI allowance for long term lease
- Easy access to I-15
- Pole Signage available
- Space has 1 roll-up door on the North side of the building