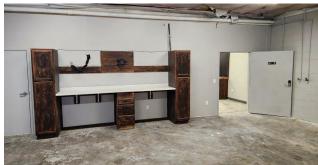

### **Property Highlights**

- Size: 2,546 SF
- · Lease Rate: \$13.00 PSF/MG
- Tenant pays gas & electricity
- Landlord pays sewer, water, & trash removal
- · High exposure on Hwy 89
- TI allowance for long term lease
- Easy access to I-15
- Pole Signage available
- Space has 1 roll-up door on the North side of the building