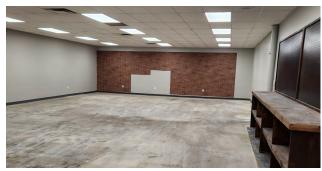

### **Property Highlights**

- Size: 2,546 SF
- · Lease Rate: \$13.00 PSF/MG
- Tenant pays gas & electricity
- Landlord pays sewer, water, & trash removal
- · High exposure on Hwy 89
- TI allowance for long term lease
- Easy access to I-15
- Pole Signage available
- Space has 1 roll-up door on the North side of the building