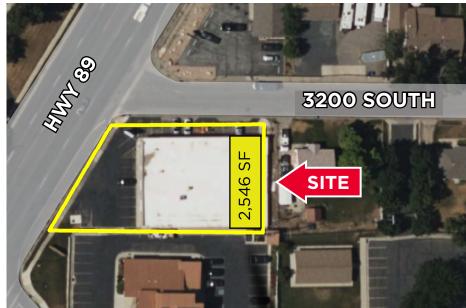

### **Property Highlights**

- Size: 2,546 SF
- · Lease Rate: \$13.00 PSF/MG
- Tenant pays gas & electricity
- Landlord pays sewer, water, & trash removal
- · High exposure on Hwy 89
- TI allowance for long term lease
- Easy access to I-15
- Pole Signage available
- Space has 1 roll-up door on the North side of the building

### **FOR LEASE**

# Trader North 3221 South Highway 89 / Bountiful, Utah