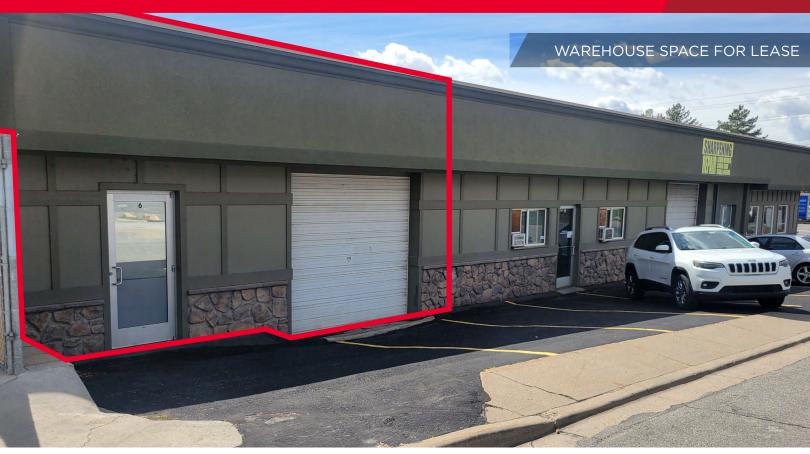

**FOR LEASE** 

## **Trader North**

3221 South Highway 89 / Bountiful, Utah

### **Property Highlights**

- Size: 2,546 SF
- · Lease Rate: \$13.00 PSF/MG
- Tenant pays gas & electricity
- Landlord pays sewer, water, & trash removal
- · High exposure on Hwy 89
- TI allowance for long term lease
- Easy access to I-15
- Pole Signage available
- Space has 1 roll-up door on the North side of the building