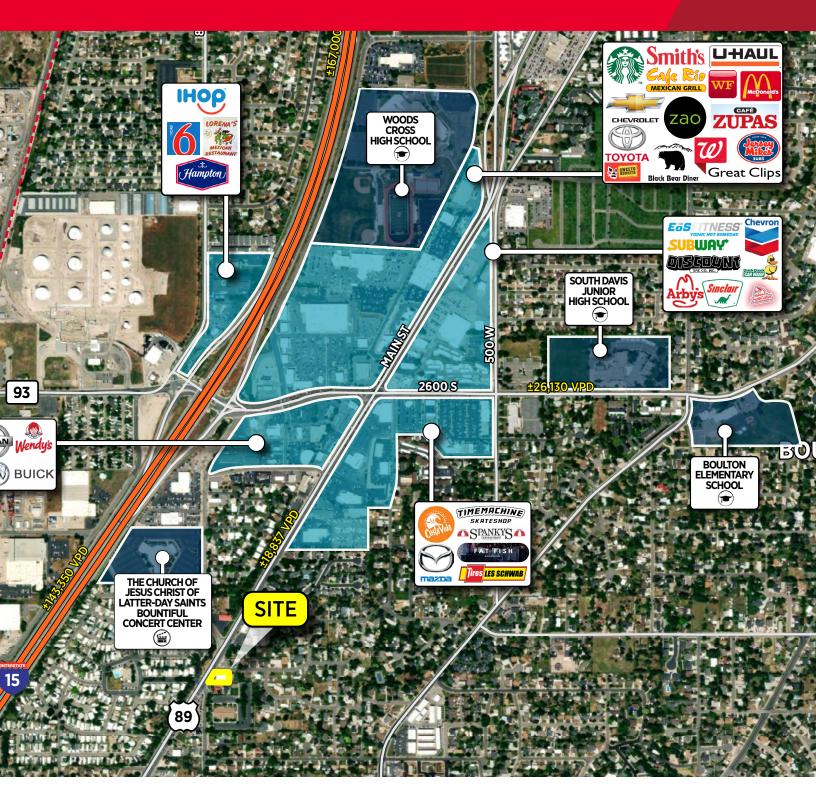

### **Property Highlights**

- Size: 2,546 SF
- · Lease Rate: \$13.00 PSF/MG
- Tenant pays gas & electricity
- Landlord pays sewer, water, & trash removal
- · High exposure on Hwy 89
- TI allowance for long term lease
- Easy access to I-15
- Pole Signage available
- Space has 1 roll-up door on the North side of the building